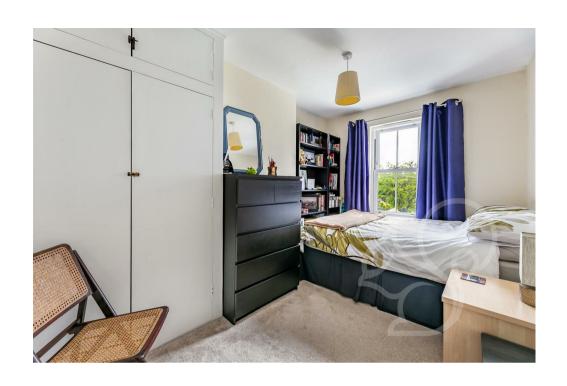

Step inside to discover a spacious living area, highlighted by a cozy log burner, creating a warm and inviting atmosphere. The home has been updated with new flooring throughout, adding a touch of elegance to every room.