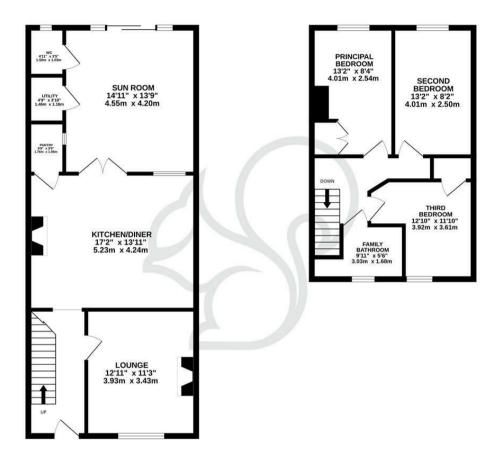

 FIRST FLOOR
 SECOND FLOOR

 703 sq.ft. (65.3 sq.m.) approx.
 420 sq.ft. (39.0 sq.m.) approx.

TOTAL FLOOR AREA: 1123 sq.ft. (104.3 sq.m.) approx.

Whilst every attempt has been made to ensure the accuracy of the floorplan contained here, measurements of abox, window, recini and any drive them are approximate and on responsibility is taken for any entry, prospective purchaser. The services, systems and appliances shown have not been tested and no guarantee as to their operability of efficiency can be given.