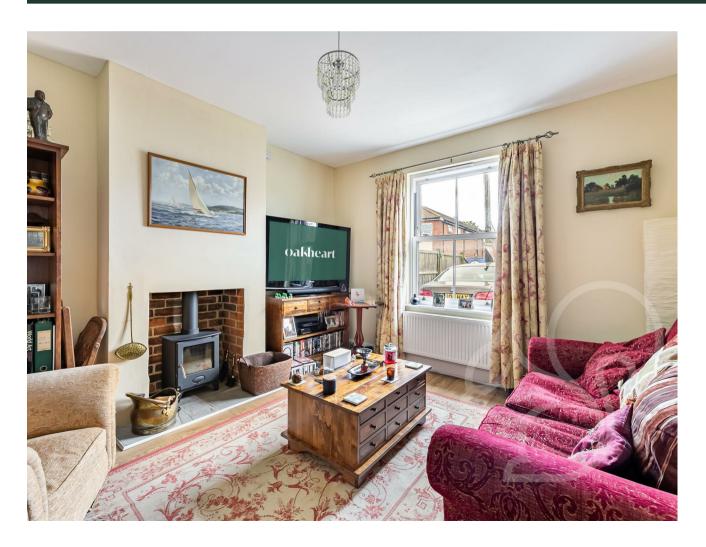

Step inside to discover a spacious living area, highlighted by a cozy log burner, creating a warm and inviting atmosphere. The home has been updated with new flooring throughout, adding a touch of elegance to every room.