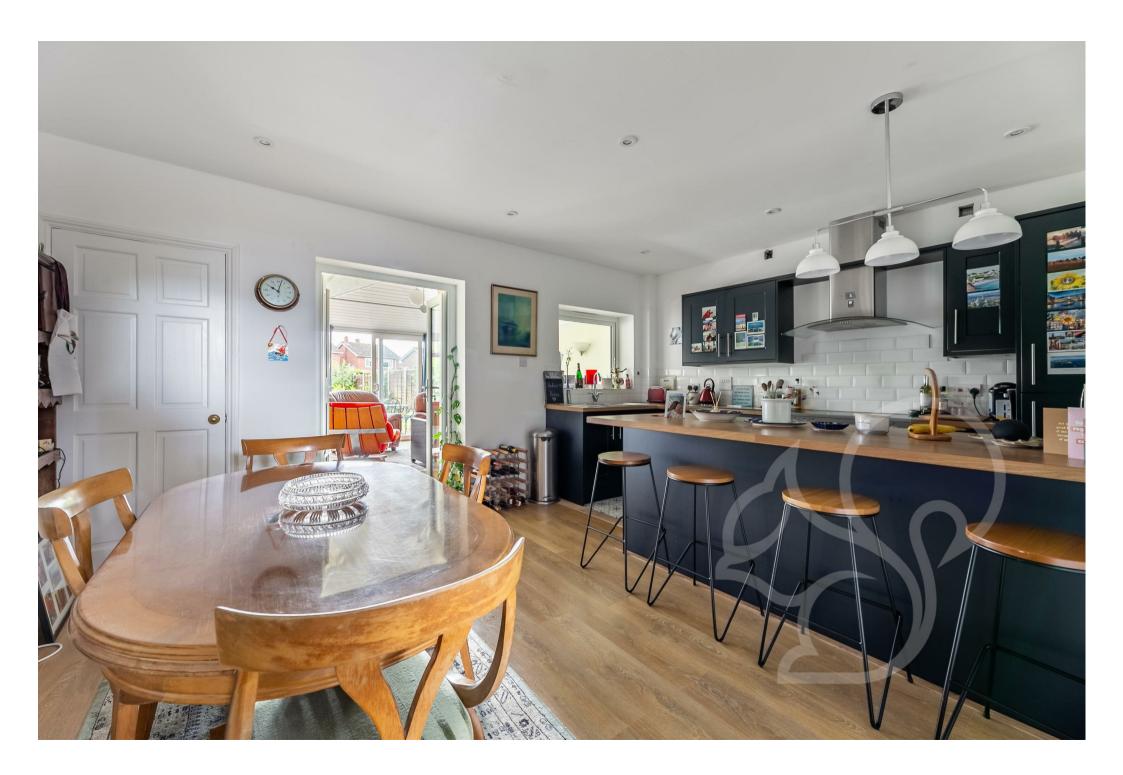

The heart of this home is the fully integrated kitchen, complete with sleek appliances and a stylish range cooker, ideal for culinary enthusiasts. The contemporary design and ample storage make it both functional and aesthetically pleasing.