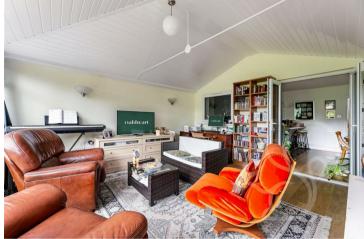

Step inside to discover a spacious living area, highlighted by a cozy log burner, creating a warm and inviting atmosphere. The home has been updated with new flooring throughout, adding a touch of elegance to every room.