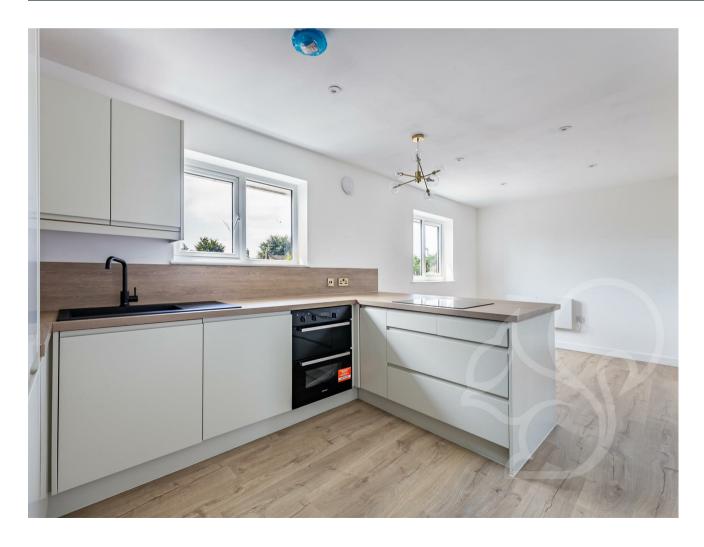

## Guide price £190,000 - £200,000

Nestled on the first floor, this charming apartment boasts two spacious double bedrooms. Recently renovated to the highest standards, the residence features a contemporary kitchen seamlessly merging with a welcoming family room spanning an impressive 20'2" x 9'1". No detail has been overlooked in the

refurbishment, with new floorings, expert plastering, recessed lighting, and tasteful decoration enhancing the ambiance throughout. Adding to its allure, the principal bedroom offers the luxury of a walk-in wardrobe, ensuring ample storage space. Outside, residents can unwind and enjoy the lush surroundings of the communal garden, completing this delightful abode.