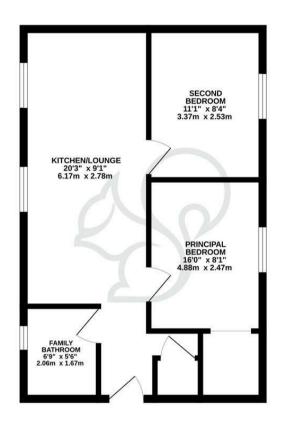

## GROUND FLOOR 471 sq.ft. (43.8 sq.m.) approx.

TOTAL FLOOR AREA: 471 sq.ft. (43.8 sq.m.) approx.

Whilst every attempt has been made to ensure the accuracy of the flooring norstance here, measurements of doors, without, norms and any other times are approximate and no integrocability is taken for any error. prospective purchaser. The services, systems and appliances shown have not been tested and no guarantee as to their operability or efficiency can be given.