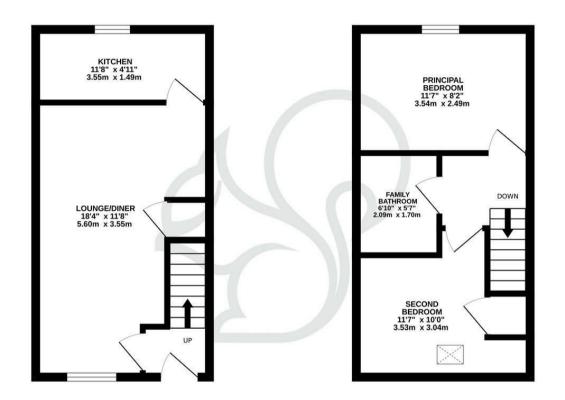

For an Internal Inspection Please Call Oakheart Mersea Island

GROUND FLOOR 270 sq.ft. (25.1 sq.m.) approx. 1ST FLOOR 270 sq.ft. (25.1 sq.m.) approx.

TOTAL FLOOR AREA: 541 sq.ft. (50.3 sq.m.) approx.

Whilst every attempt has been made to ensure the accuracy of the floorpian contained here, measurements of doors, windows, score and any other timms are approximate and no responsibility is taken for any error, prospective purchaser. The services, systems and appliances shown have not been tested and no guarantee as to their operability or efficiency can be given.

as to their operability or efficiency can be given.

Local Authority:
Colchester

Tenure:
Leasehold

Council Tax Band:
B

Agents Note: Whilst every care has been taken to prepare these particulars, they are for guidance purposes only. All measurements are approximate and are for general guidance purposes only and whilst every care has been taken to ensure their accuracy, they should not be relied upon.