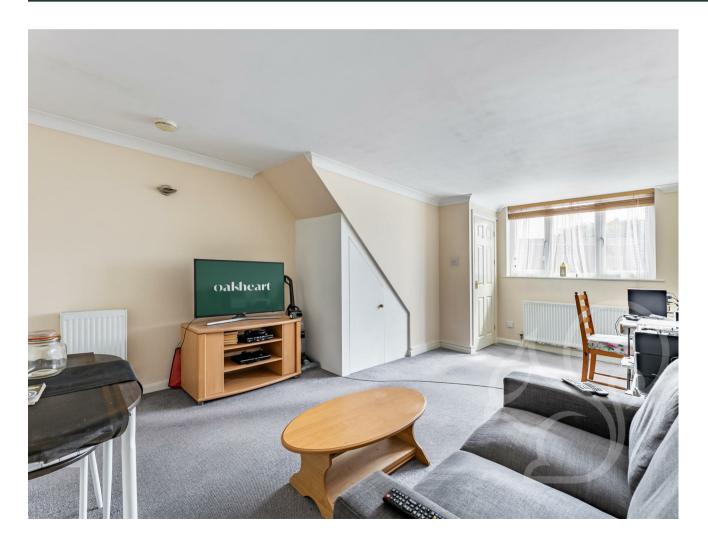

As you step inside, you're greeted by a sense of warmth and space. The layout unfolds gracefully, with a lounge area that invites relaxation and gatherings alike. Adjacent, a separate modern fitted kitchen awaits, promising culinary adventures and everyday functionality.