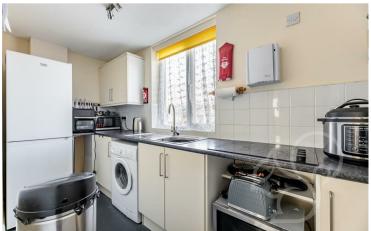

As you step inside, you're greeted by a sense of warmth and space. The layout unfolds gracefully, with a lounge area that invites relaxation and gatherings alike. Adjacent, a separate modern fitted kitchen awaits, promising culinary adventures and everyday functionality.