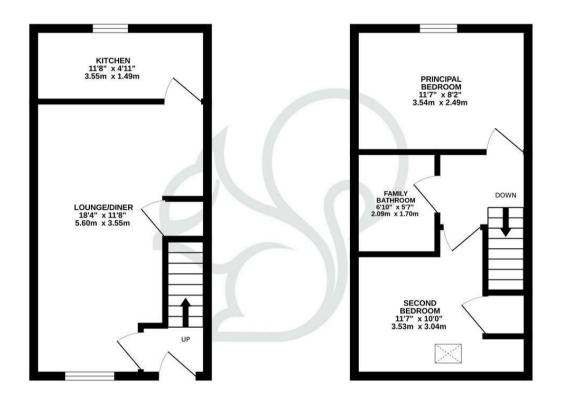

For an Internal Inspection Please Call Oakheart Mersea Island

GROUND FLOOR 270 sq.ft. (25.1 sq.m.) approx. 1ST FLOOR 270 sq.ft. (25.1 sq.m.) approx.

TOTAL FLOOR AREA: 541 sq.ft. (50.3 sq.m.) approx.

Whilst every attempt has been made to ensure the accuracy of the floorpian contained here, measurements of doors, sindows, sooms and any other items are approximate and not ensurements of soors, sindows, sooms and any other items are approximate and no ensurements of properties of the soon of