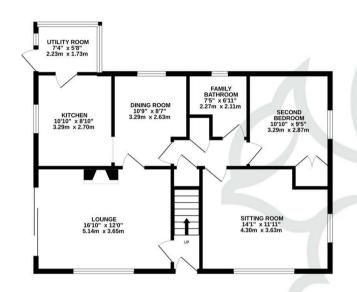

For and Internal Inspection Call Oakheart Mersea Island

GROUND FLOOR 803 sq.ft. (74.6 sq.m.) approx.

1ST FLOOR 683 sq.ft. (63.5 sq.m.) approx.

TOTAL FLOOR AREA: 1486 sq.ft. (138.0 sq.m.) approx.

Whist every attempt has been made to ensure the accuracy of the floorpian contained here, measurements of doors, windows, rooms and any other items are approximate and no responsibility is taken for any error, omission or mis-statement. This plan is for illustrative purposes only and should be used as such by any prospective purchaser. The services, systems and appliances shown have not been tested and no guarantee as to their operability or efficiency can be given.