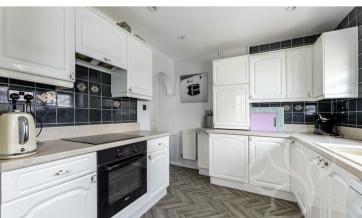

essibility for residents and guests alike. Ascend to the first floor to find a thoughtfully designed shower room, adding further functionality to the home's layout.

Parking is a breeze with two driveways, ensuring ample space for vehicles and accommodating the needs of modern living. Whether hosting gatherings or

embarking on daily adventures, the convenience of off-street parking adds to the ease and comfort of life at 2 Firs Road.

In essence, this property embodies the essence of coastal living, combining the tranquility of village life with the comfort of modern amenities. With its corner plot position, wraparound gardens, and versatile living spaces, it offers a rare opportunity to embrace the best of West Mersea living.

For and Internal Inspection Call Oakheart Mersea Island



















GROUND FLOOR 803 sq.ft. (74.6 sq.m.) approx.

1ST FLOOR 683 sq.ft. (63.5 sq.m.) approx.





TOTAL FLOOR AREA: 1486 sq.ft. (138.0 sq.m.) approx.

Whist every attempt has been made to ensure the accuracy of the floorpian contained here, measurements of doors, windows, rooms and any other items are approximate and no responsibility is taken for any error, omission or mis-statement. This plan is for illustrative purposes only and should be used as such by any prospective purchaser. The services, systems and appliances shown have not been tested and no guarantee as to their operability or efficiency can be given.

Made with Metroph & 2020 E.





Agents Note: Whilst every care has been taken to prepare these particulars, they are for guidance purposes only. All measurements are a