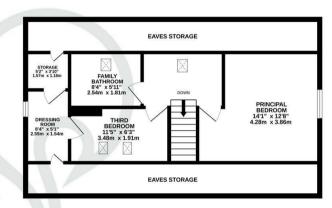

For and Internal Inspection Call Oakheart Mersea Island

GROUND FLOOR 803 sq.ft. (74.6 sq.m.) approx.

1ST FLOOR 683 sq.ft. (63.5 sq.m.) approx.

TOTAL FLOOR AREA: 1486 sq.ft. (138.0 sq.m.) approx.

Whist every attempt has been made to ensure the accuracy of the floorpian contained here, measurements of doors, windows, rooms and any other items are approximate and no responsibility is taken for any error, omission or mis-statement. This plan is for illustrative purposes only and should be used as such by any prospective purchaser. The services, systems and appliances shown have not been tested and no guarantee as to their operability or efficiency can be given.