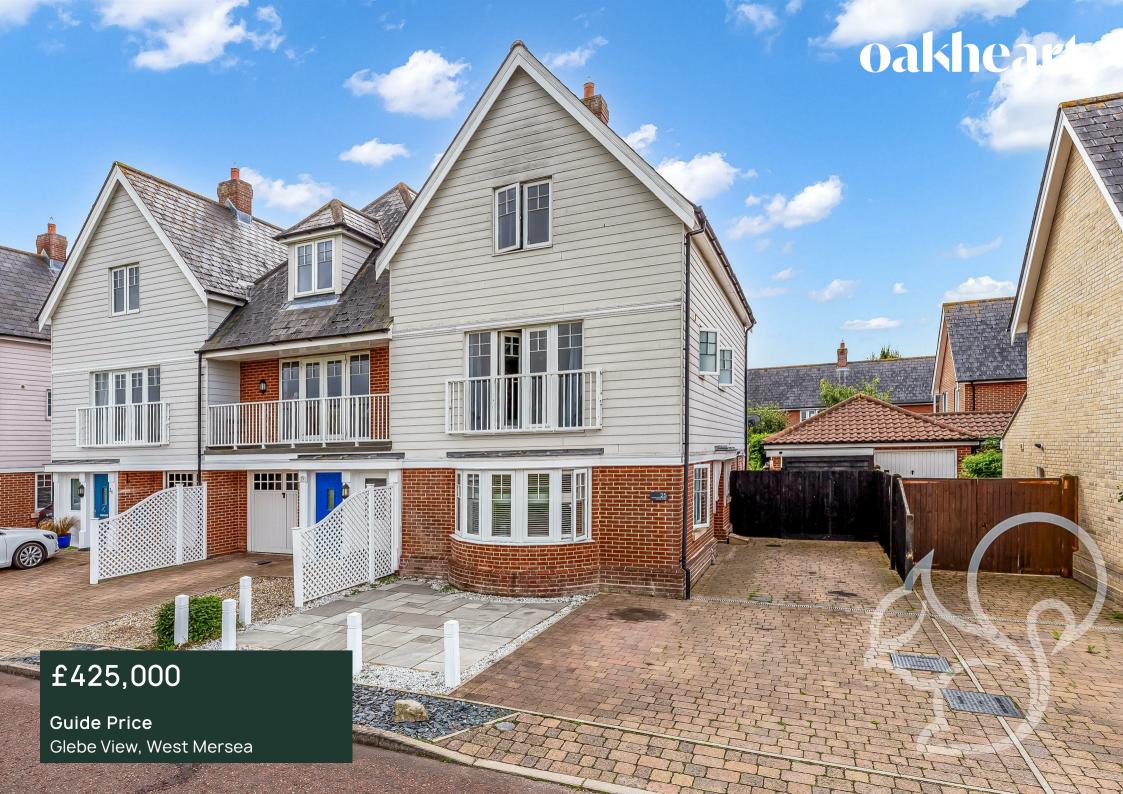

Guide Price £425.000 - £450.000

Located on Glebe View a popular road on the Wellhouse Green Development and built by the reputable Mersea Homes and offering spacious accommodation over three floors and superb presentation we are delighted to offer to the market this, four double bedroom, three bathroom, townhouse. Overlooking playing fields and rural landscapes to the front aspect and enjoying wonderful sunsets.

Externally the property benefits from block paved driveway to the side of the property and paved area to immediate front.

The landscaped rear garden is south facing and contains numerous established trees and shrubs, and a summerhouse towards the rear of the garden and a studio at the side of the property both with power and light connected.