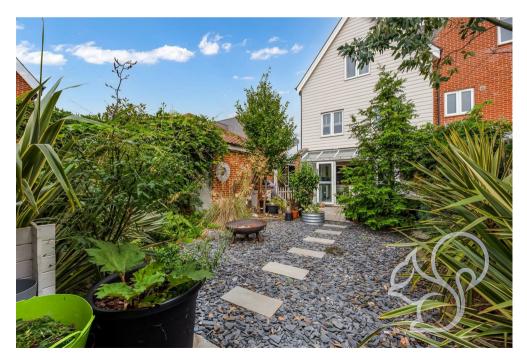

Externally the property benefits from block paved driveway to the side of the property and paved area to immediate front.

The landscaped rear garden is south facing and contains numerous established trees and shrubs, and a summerhouse towards the rear of the garden and a studio at the side of the property both with power and light connected.