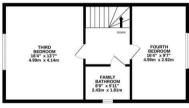

The Principal bedroom which benefits from Juliette balcony , en-suite and integrated wardrobe, there is a further double bedroom on this floor and another bathroom with "Jack and Jill" doors accessed from bedroom and landing. The second floor houses the spacious (  $16'4''\times13'7''$  ) third bedroom offering far reaching views , one further double bedroom and a shower room with a contemporary style rectangular sink and corner shower cubicle with a multi jet shower.

Please call Oakheart Mersea for an internal inspection - 01206 382191.

2ND FLOOR 508 sq.ft. (47.2 sq.m.) approx.

TOTAL FLOOR AREA: 1622 sq.ft. (150.7 sq.m.) approx.

Whilst every attempt has been made to ensure the accuracy of the footplan contained here, measurements of doors, windows, nowns and any other terms are approximate and no responsibility is taken for any error, omission or mis-statement. This plan is for illustrative purposes only and should be used as such by any prospective purchaser. The services, systems and appliances shown have not been tested and no guarantee as to their operability or efficiency can be given.