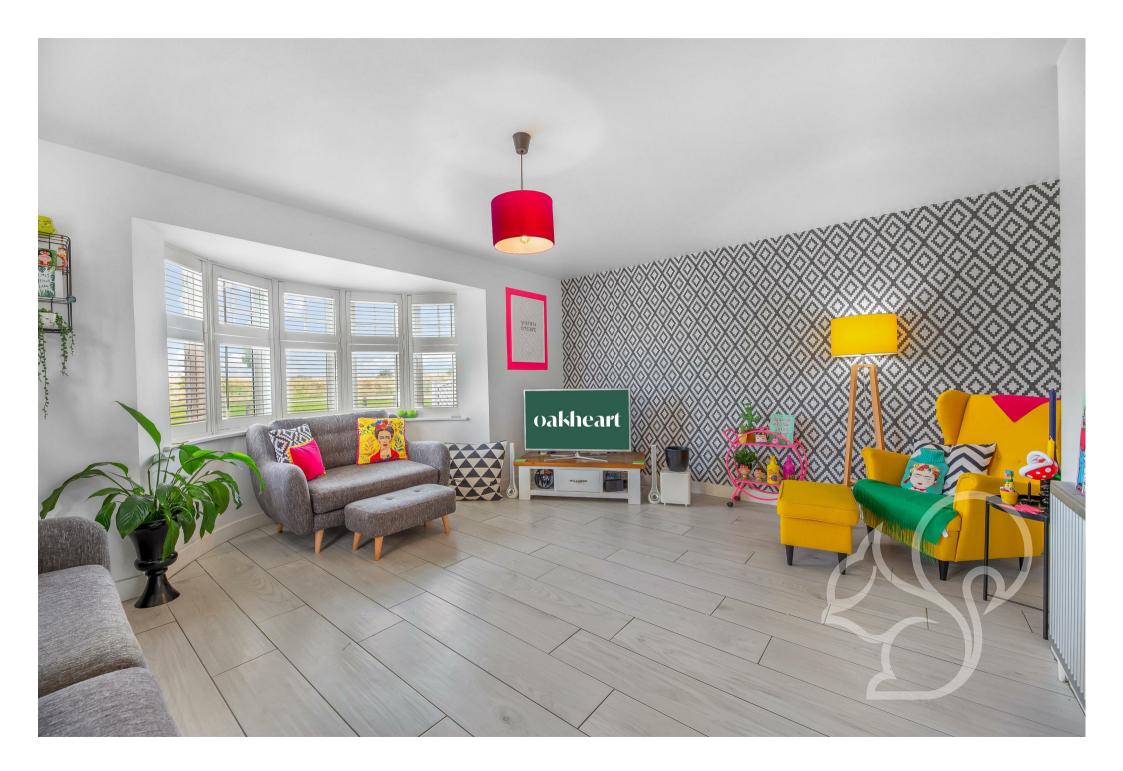

The introduction to the ground floor is via the entrance hall with high ceilings and a staggered staircase leading to the floors above. The spacious lounge benefits from dual aspect windows with bay window to the front and tiled