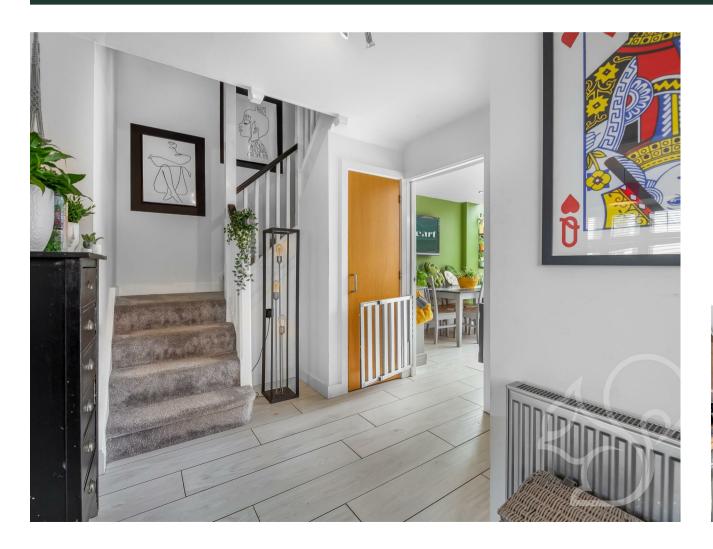

The introduction to the ground floor is via the entrance hall with high ceilings and a staggered staircase leading to the floors above. The spacious lounge benefits from dual aspect windows with bay window to the front and tiled