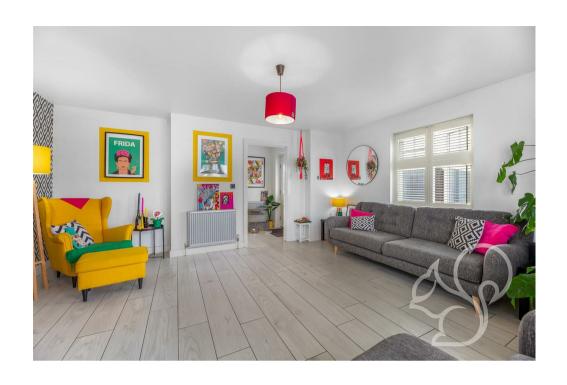

The introduction to the ground floor is via the entrance hall with high ceilings and a staggered staircase leading to the floors above. The spacious lounge benefits from dual aspect windows with bay window to the front and tiled