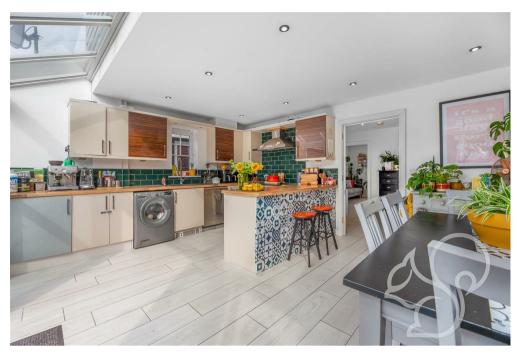

floorings. The kitchen dining room has French doors to the established rear garden and a partially glazed roof and is south facing making it a very bright space, their is also a ground floor cloakroom which has been recently refurbished. On the first floor you have the