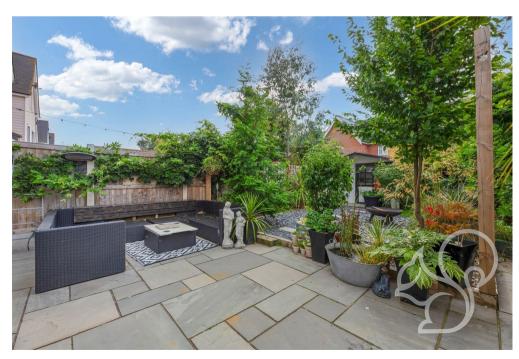

Externally the property benefits from block paved driveway to the side of the property and paved area to immediate front.

The landscaped rear garden is south facing and contains numerous established trees and shrubs, and a summerhouse towards the rear of the garden and a studio at the side of the property both with power and light connected.