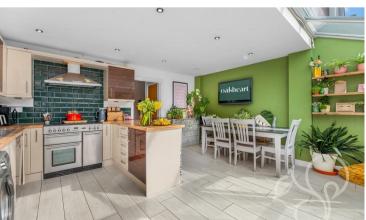

floorings. The kitchen dining room has French doors to the established rear garden and a partially glazed roof and is south facing making it a very bright space, their is also a ground floor cloakroom which has been recently refurbished. On the first floor you have the