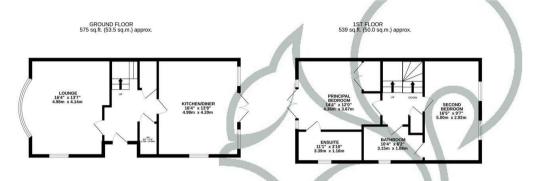

The introduction to the ground floor is via the entrance hall with high ceilings and a staggered staircase leading to the floors above. The spacious lounge benefits from dual aspect windows with bay window to the front and tiled

floorings. The kitchen dining room has French doors to the established rear garden and a partially glazed roof and is south facing making it a very bright space, their is also a ground floor cloakroom which has been recently refurbished. On the first floor you have the

The Principal bedroom which benefits from Juliette balcony , en-suite and integrated wardrobe, there is a further double bedroom on this floor and another bathroom with "Jack and Jill" doors accessed from bedroom and landing. The second floor houses the spacious (  $16'4''\times13'7''$  ) third bedroom offering far reaching views , one further double bedroom and a shower room with a contemporary style rectangular sink and corner shower cubicle with a multi jet shower.

Please call Oakheart Mersea for an internal inspection - 01206 382191.

2ND FLOOR 508 sq.ft. (47.2 sq.m.) approx.

TOTAL FLOOR AREA: 1622 sq.ft. (150.7 sq.m.) approx.

Whilst every attempt has been made to ensure the accuracy of the footplan contained here, measurements of doors, windows, nowns and any other terms are approximate and no responsibility is taken for any error, omission or mis-statement. This plan is for illustrative purposes only and should be used as such by any prospective purchaser. The services, systems and appliances shown have not been tested and no guarantee as to their operability or efficiency can be given.