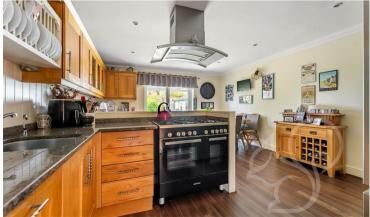

Upon arrival, you are greeted by off-road parking, providing ease and convenience for residents and guests alike. The bungalow's exterior exudes a welcoming atmosphere, hinting at the warmth and coziness found within. Step inside to find a generous entrance hall leading to spacious kitchen and dining area. The modern kitchen is equipped with sleek appliances and ample storage space, making it a focal point for culinary delights and social gatherings.