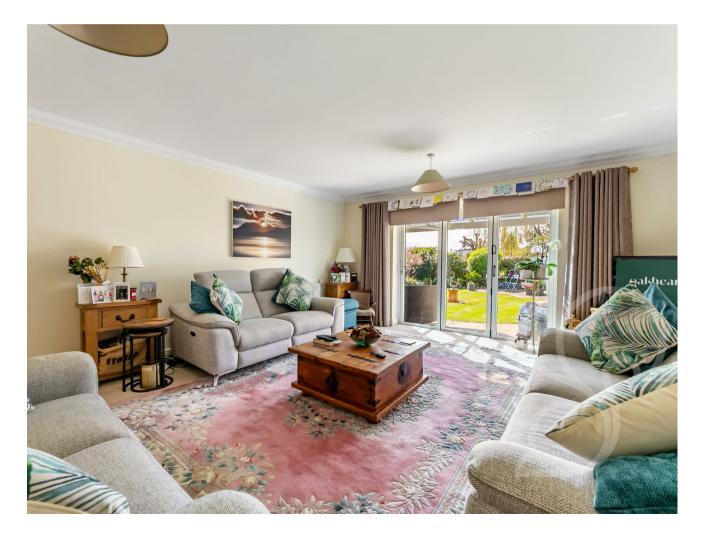

The lounge leads out to the landscaped west facing rear gardens and creates a harmonious space for relaxation and entertainment. The bi fold doors bring the outside in and flood the room with natural light, accentuating the airy feel of the living area.