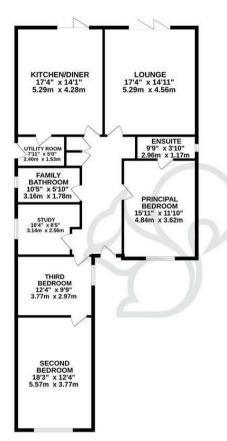

The bungalow boasts three well-proportioned bedrooms, offering

comfortable accommodation for the whole family or guests. The master bedroom benefits from its own en-suite bathroom, providing a private oasis for relaxation and convenience.

For an Internal Inspection Please Call Oakheart Mersea Island.

GROUND FLOOR 1415 sq.ft. (131.5 sq.m.) approx.

TOTAL FLOOR AREA: 1415 sq.tt. (1315 Sq.tt.) approx. How the server starter plants here made is near more the backnary of the backnore starts and the server starter plants in the starter of yot back the server starter plants and the server starter back and the start back and the starter plants are starter and the start back and the starter back and the start back and the start back and the start back and the start back and the starter back and the sta Local Authority: Colchester