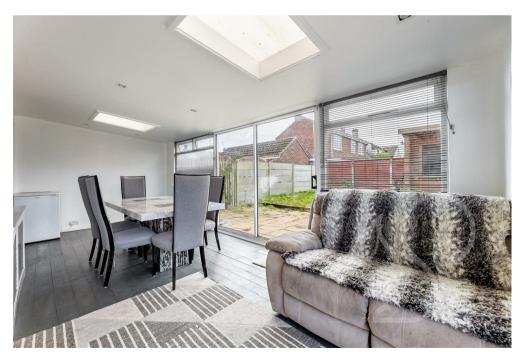

Step inside to discover a thoughtfully designed interior, where a

seamless flow connects the various living spaces. The lounge, gracefully merging with the games room, creates an inviting atmosphere, ideal for both relaxation and entertainment. From here, a transition to the dining room beckons, offering a tranquil retreat bathed in natural light.

At the heart of the home lies the central kitchen, a functional space where culinary creativity flourishes. Designed for convenience, it ensures easy access and practicality in meal

preparation.

Outside, the property offers off-road parking at the front, ensuring convenience for residents and guests alike. Meanwhile, the enclosed west-facing rear gardens provide a private sanctuary, perfect for outdoor gatherings or moments of solitude amidst nature's beauty.