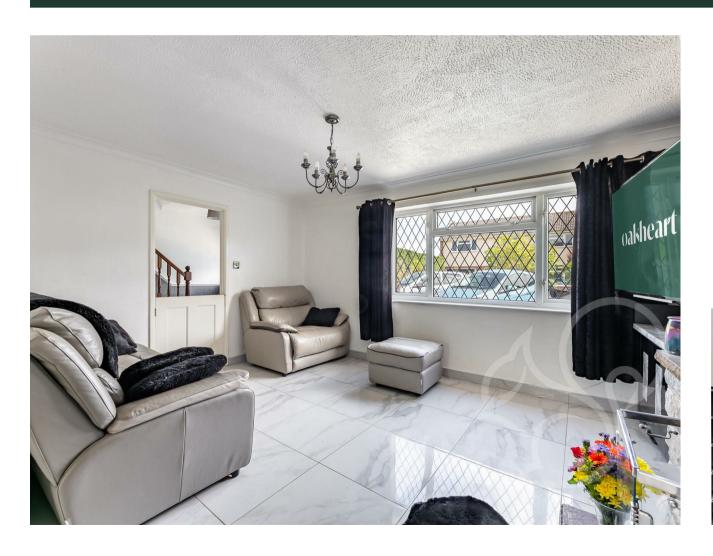

Step inside to discover a thoughtfully designed interior, where a

seamless flow connects the various living spaces. The lounge, gracefully merging with the games room, creates an inviting atmosphere, ideal for both relaxation and entertainment. From here, a transition to the dining room beckons, offering a tranquil retreat bathed in natural light.