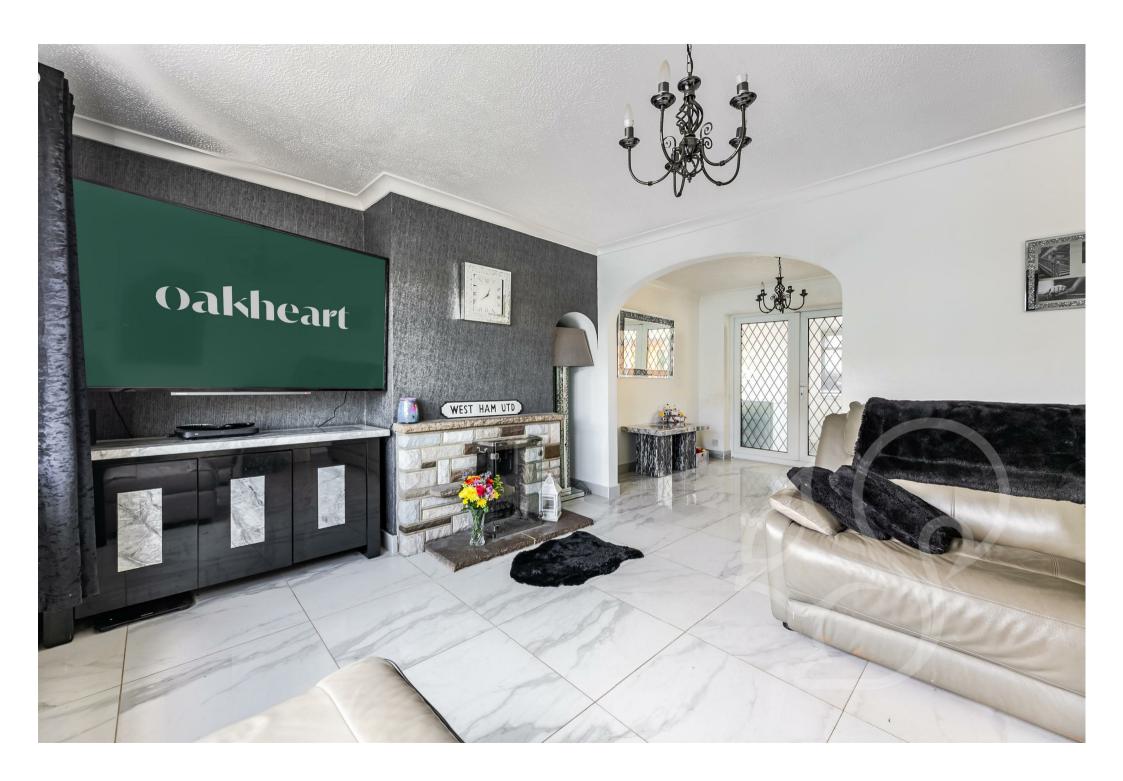

Step inside to discover a thoughtfully designed interior, where a

seamless flow connects the various living spaces. The lounge, gracefully merging with the games room, creates an inviting atmosphere, ideal for both relaxation and entertainment. From here, a transition to the dining room beckons, offering a tranquil retreat bathed in natural light.