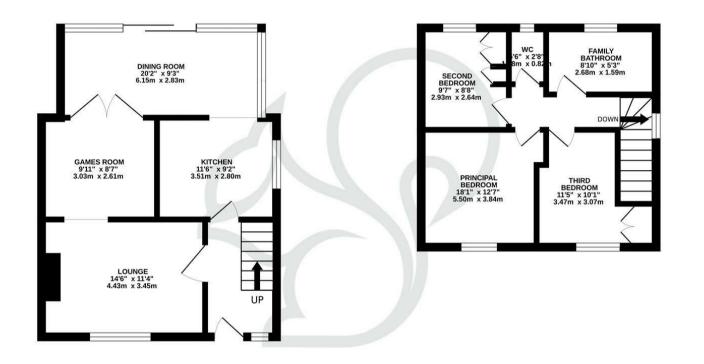

Step inside to discover a thoughtfully designed interior, where a

seamless flow connects the various living spaces. The lounge, gracefully merging with the games room, creates an inviting atmosphere, ideal for both relaxation and entertainment. From here, a transition to the dining room beckons, offering a tranquil retreat bathed in natural light.

At the heart of the home lies the central kitchen, a functional space where culinary creativity flourishes. Designed for convenience, it ensures easy access and practicality in meal

preparation.

Outside, the property offers off-road parking at the front, ensuring convenience for residents and guests alike. Meanwhile, the enclosed west-facing rear gardens provide a private sanctuary, perfect for outdoor gatherings or moments of solitude amidst nature's beauty.

For An Internal Inspection Call Oakheart Mersea Island.

GROUND FLOOR 1ST FLOOR

Whist every attempt has been made to ensure the accuracy of the floorpian contained here, measurements of doors, windows, rooms and any other items are approximate and in responsibility is taken for any error, omission or mis-statement. This plan is for illustrative purposes only and should be used as such by any prospective purchaser. The services, systems and appliances shown have not been tested and no guarantee as to their operability or efficiency can be given.