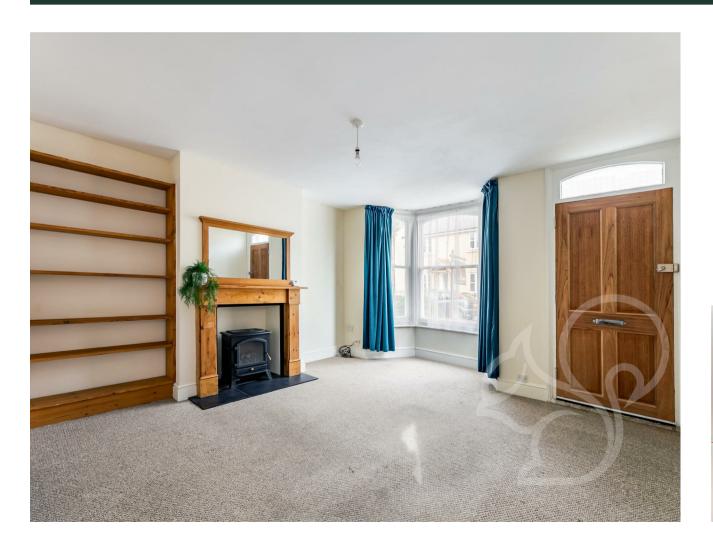

The heart of the home lies in its well-appointed living areas. A tastefully designed lounge, measuring 15'5" x 12'9", invites relaxation and gatherings, while a separate dining room, spanning 13' x 12', offers an ideal setting for shared meals and memorable conversations.