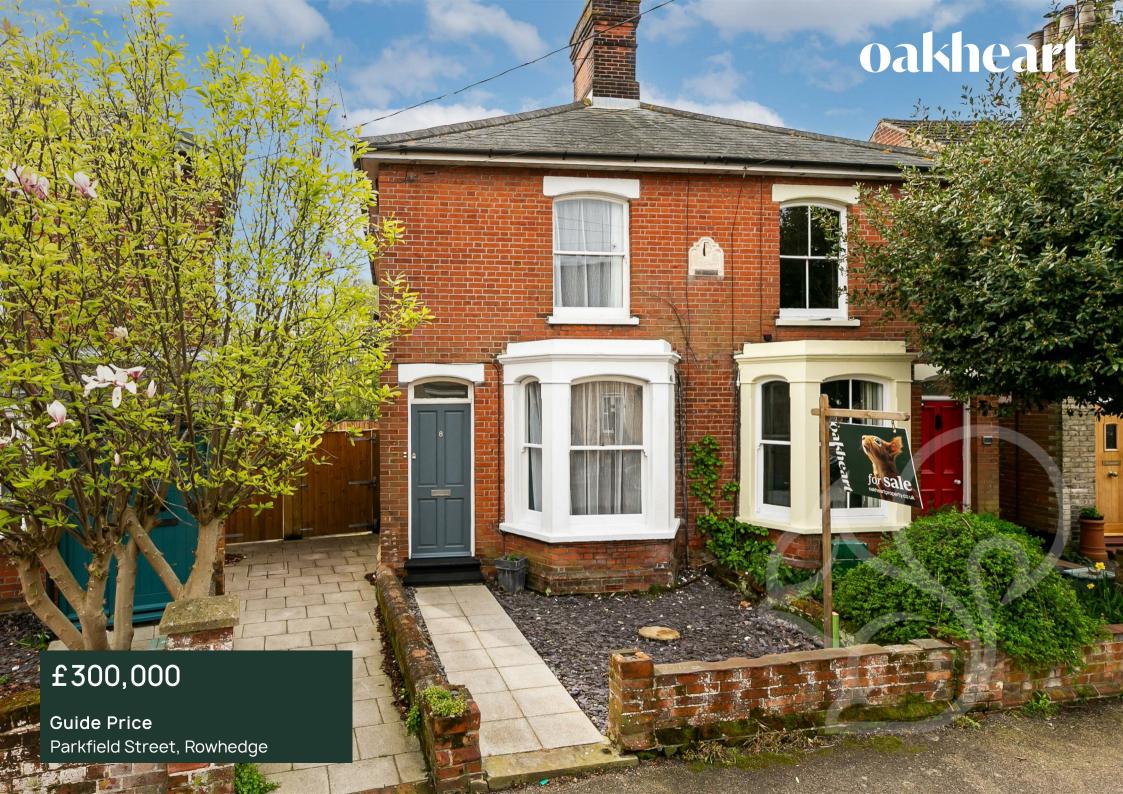

Guide Price £300.000 - £325.000

Nestled within the charming village of Rowhedge, Essex, this property presents an inviting opportunity. This semi-detached Victorian residence boasts a generous 977 square feet of living space, offering ample room for comfortable living.

Outdoor enthusiasts will appreciate the enclosed south-facing rear gardens, providing a tranquil haven for outdoor activities and moments of repose. Whether entertaining guests or enjoying quiet solitude, this space offers a seamless transition between indoor comfort and outdoor serenity.