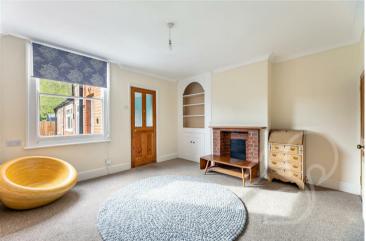

The heart of the home lies in its well-appointed living areas. A tastefully designed lounge, measuring 15'5" x 12'9", invites relaxation and gatherings, while a separate dining room, spanning 13' x 12', offers an ideal setting for shared meals and memorable conversations.