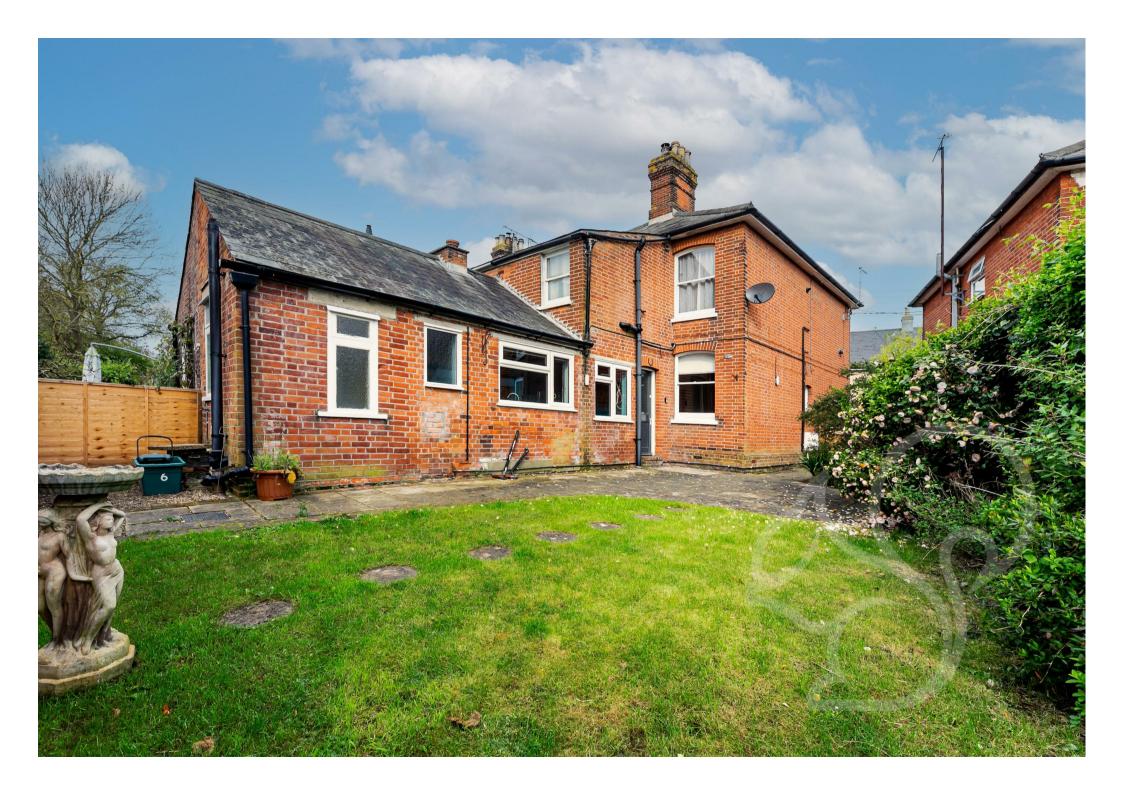

Guide Price £300.000 - £325.000

Nestled within the charming village of Rowhedge, Essex, this property presents an inviting opportunity. This semi-detached Victorian residence boasts a generous 977 square feet of living space, offering ample room for comfortable living.

Outdoor enthusiasts will appreciate the enclosed south-facing rear gardens, providing a tranquil haven for outdoor activities and moments of repose. Whether entertaining guests or enjoying quiet solitude, this space offers a seamless transition between indoor comfort and outdoor serenity.