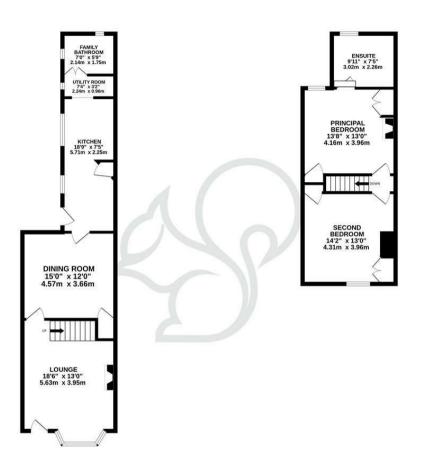

For an Internal Inspection Please Call Oakheart Mersea Island.

GROUND FLOOR 1ST FLOOR 568 sq.ft. (52.7 sq.m.) approx. 409 sq.ft. (38.0 sq.m.) approx.

TOTAL FLOOR AREA: 977 sq.ft. (90.7 sq.m.) approx.

Whilst every attempt has been made to ensure the accuracy of the floorplan contained here, measurements of doors, windows, rooms and any other items are approximate and no responsibility is taken for any errorror omission or mis-statement. This plan is for illustrative purposes only and should be used as such by any prospective purchaser. The services, systems and adjalances shown have not been tested and no guarante as to their openability or efficiency can be given.