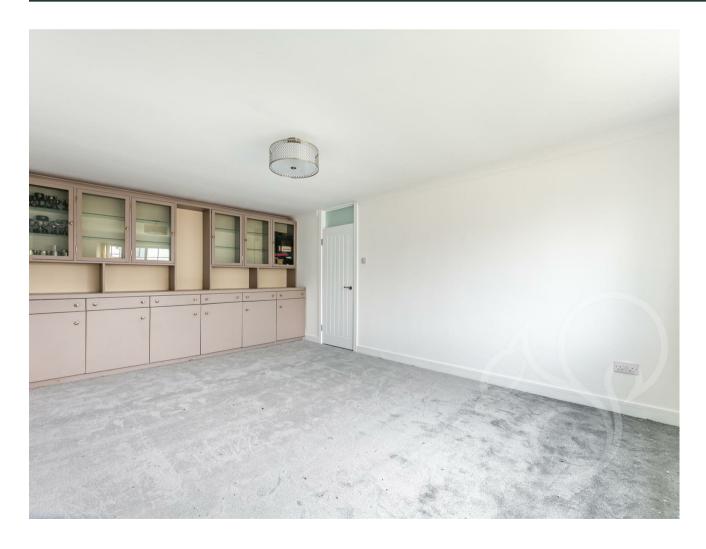

Recently refurbished, the home boasts a fresh allure with new interior doors, skirting boards, and floorings that add a touch of modern elegance. Down lighters illuminate the space, enhancing its warmth and

ambiance, while fresh decoration throughout revitalises the atmosphere.

The heart of the home lies in its spacious kitchen diner, providing ample space for culinary endeavour's and convivial gatherings. Beyond the kitchen, the property extends to an enclosed rear garden, offering a private oasis for relaxation and outdoor enjoyment.