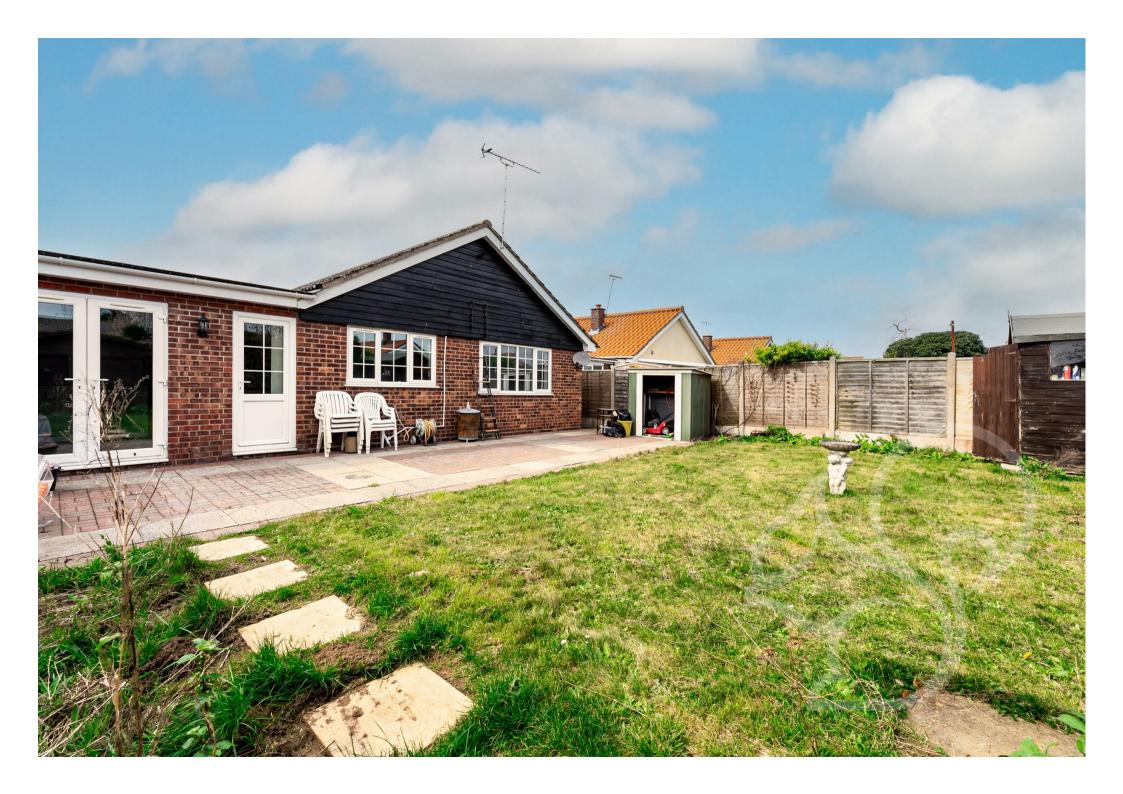

ambiance, while fresh decoration throughout revitalises the atmosphere.

The heart of the home lies in its spacious kitchen diner, providing ample space for culinary endeavour's and convivial gatherings. Beyond the kitchen, the property extends to an enclosed rear garden, offering a private oasis for relaxation and outdoor enjoyment.

With its thoughtful updates and inviting atmosphere, this bugalow presents an ideal opportunity for comfortable living in a tranquil setting, where modern comforts blend seamlessly with the charm of countryside living.