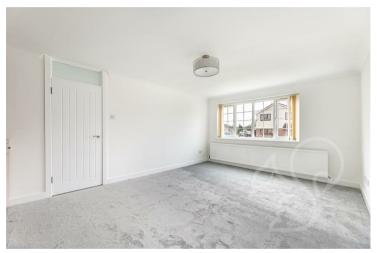

Recently refurbished, the home boasts a fresh allure with new interior doors, skirting boards, and floorings that add a touch of modern elegance. Down lighters illuminate the space, enhancing its warmth and

ambiance, while fresh decoration throughout revitalises the atmosphere.

The heart of the home lies in its spacious kitchen diner, providing ample space for culinary endeavour's and convivial gatherings. Beyond the kitchen, the property extends to an enclosed rear garden, offering a private oasis for relaxation and outdoor enjoyment.