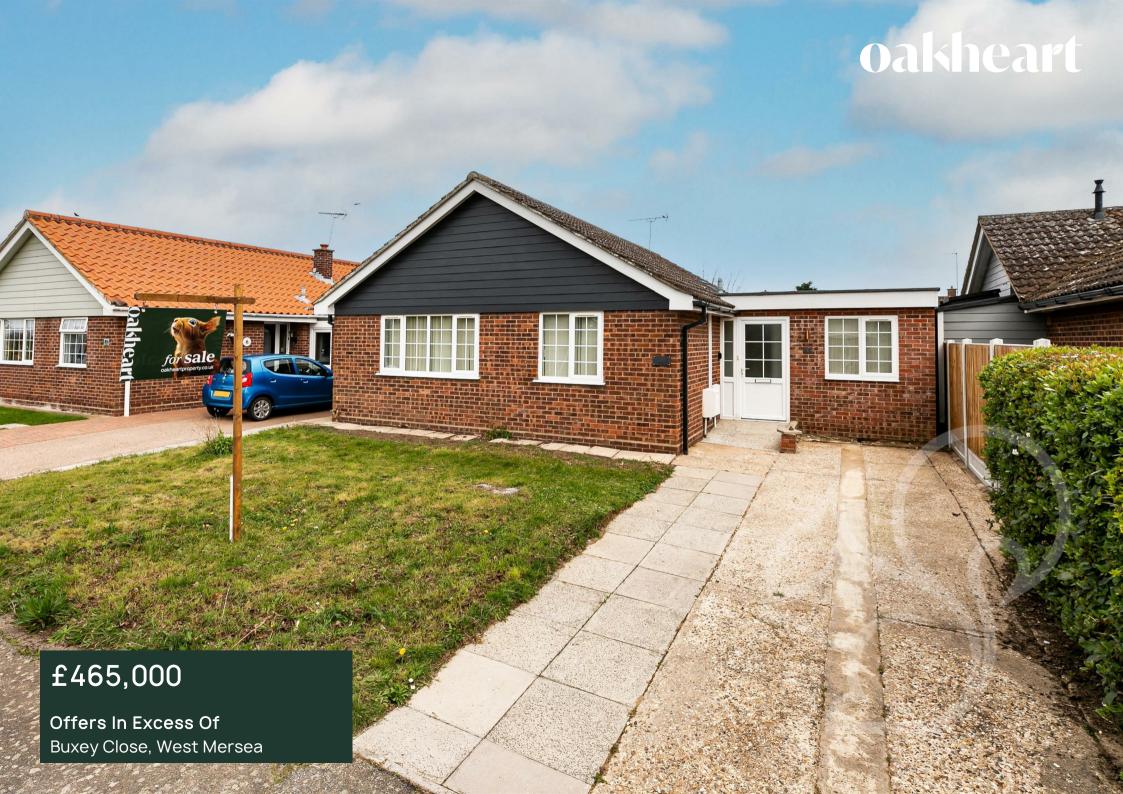

Nestled within the serene ambiance of West Mersea, Essex, this charming three-bedroom bungalow. Located in a tranquil cul-de-sac, this residence offers a peaceful retreat from the hustle and bustle of daily life.

Recently refurbished, the home boasts a fresh allure with new interior doors, skirting boards, and floorings that add a touch of modern elegance. Down lighters illuminate the space, enhancing its warmth and

ambiance, while fresh decoration throughout revitalises the atmosphere.

The heart of the home lies in its spacious kitchen diner, providing ample space for culinary endeavour's and convivial gatherings. Beyond the kitchen, the property extends to an enclosed rear garden, offering a private oasis for relaxation and outdoor enjoyment.

With its thoughtful updates and inviting atmosphere, this bugalow presents an ideal opportunity for comfortable living in a tranquil setting, where modern comforts blend seamlessly with the charm of countryside living.