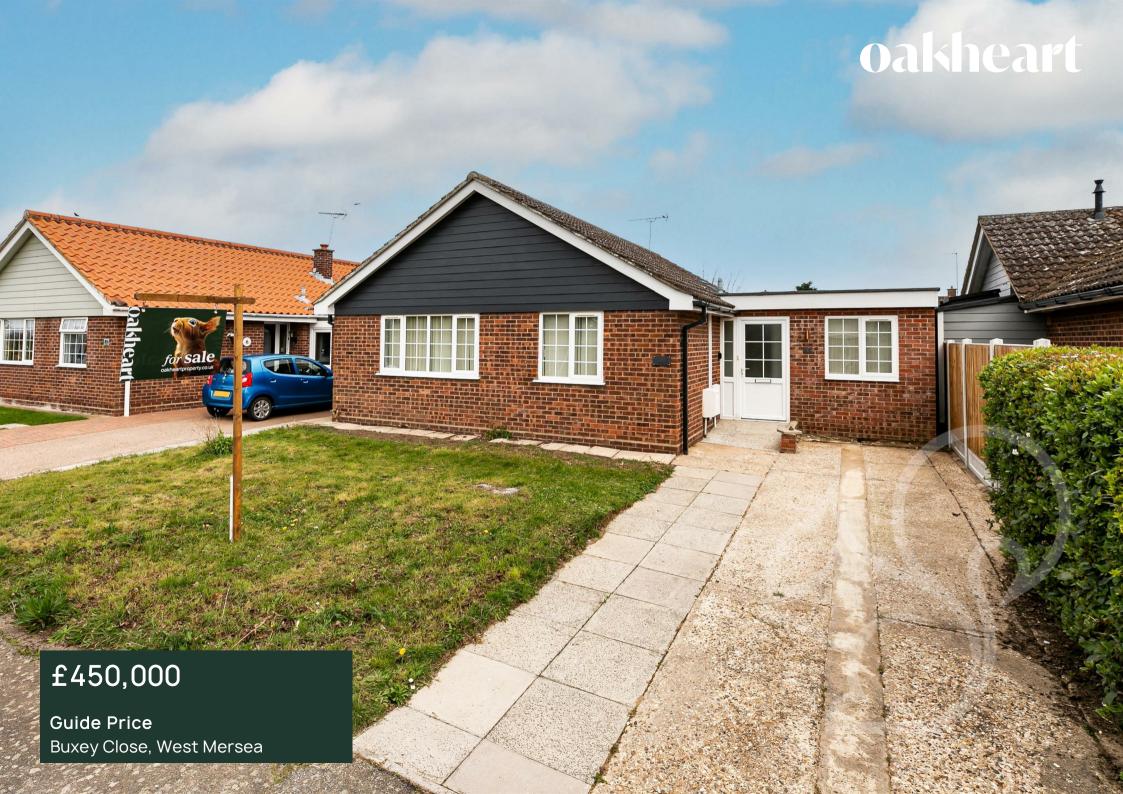

Guide Price - £450,000 - £475,000

Nestled within the serene ambiance of West Mersea, Essex, this charming three-bedroom bungalow. Located in a tranquil cul-de-sac, this residence offers a peaceful retreat from the hustle and bustle of daily life.

Recently refurbished, the home boasts a fresh allure with new interior doors, skirting boards, and floorings

that add a touch of modern elegance. Down lighters illuminate the space, enhancing its warmth and ambiance, while fresh decoration throughout revitalises the atmosphere.

The heart of the home lies in its spacious kitchen diner, providing ample space for culinary endeavour's and convivial gatherings. Beyond the kitchen, the property extends to an enclosed rear garden, offering a private

oasis for relaxation and outdoor enjoyment.

With its thoughtful updates and inviting atmosphere, this bugalow presents an ideal opportunity for comfortable living in a tranquil setting, where modern comforts blend seamlessly with the charm of countryside living.