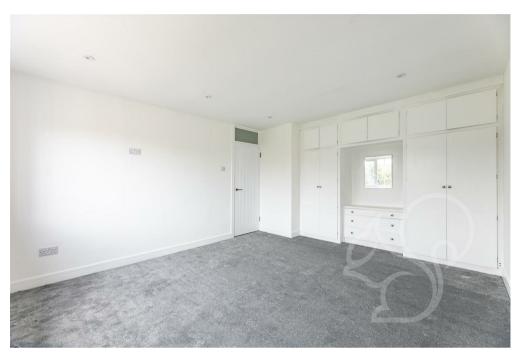

Recently refurbished, the home boasts a fresh allure with new interior doors, skirting boards, and floorings

that add a touch of modern elegance. Down lighters illuminate the space, enhancing its warmth and ambiance, while fresh decoration throughout revitalises the atmosphere.