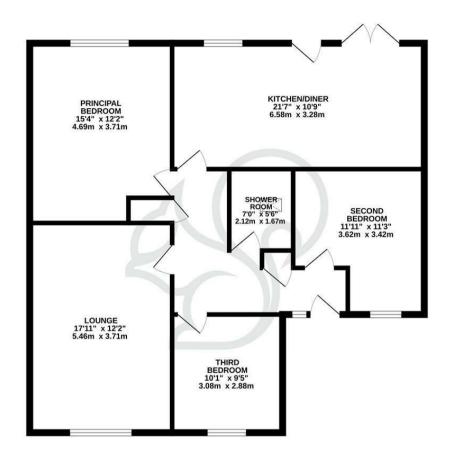

## GROUND FLOOR 1001 sq.ft. (93.0 sq.m.) approx.

TOTAL FLOOR AREA: 1001 sq.ft. (93.0 sq.m.) approx.

every attempt has been made to ensure the accuracy of the floorpian contained here, measurements, so, windows, comes and any other terms are approximate and no responsibility is taken for any error, solving or insistatement. This plan is for illustrative purposes only and should be used as such by any extreme contractive processes of the such as th