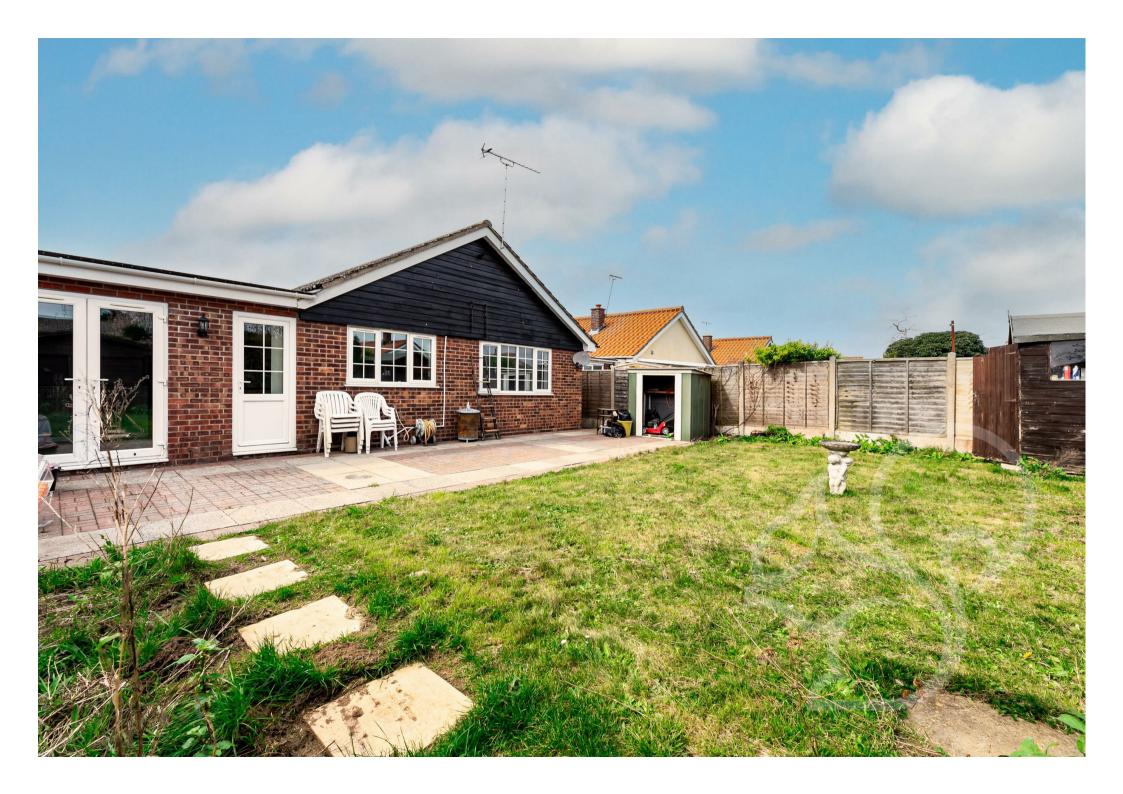

The heart of the home lies in its spacious kitchen diner, providing ample space for culinary endeavour's and convivial gatherings. Beyond the kitchen, the property extends to an enclosed rear garden, offering a private

oasis for relaxation and outdoor enjoyment.

With its thoughtful updates and inviting atmosphere, this bugalow presents an ideal opportunity for comfortable living in a tranquil setting, where modern comforts blend seamlessly with the charm of countryside living.