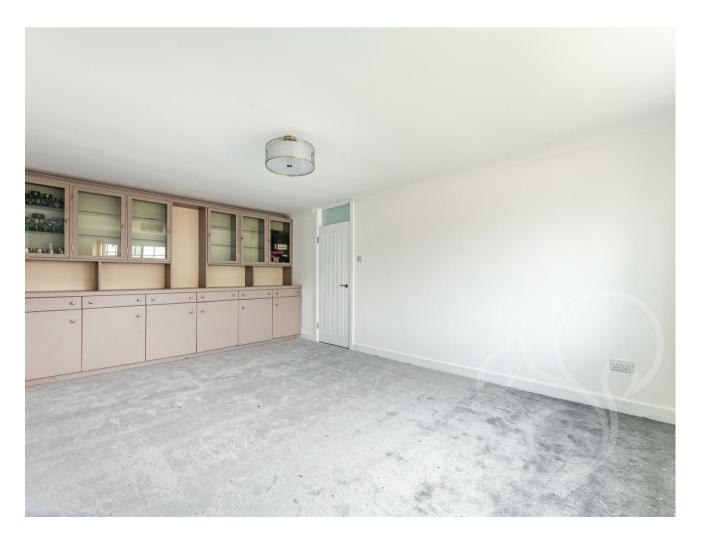

Recently refurbished, the home boasts a fresh allure with new interior doors, skirting boards, and floorings

that add a touch of modern elegance. Down lighters illuminate the space, enhancing its warmth and ambiance, while fresh decoration throughout revitalises the atmosphere.