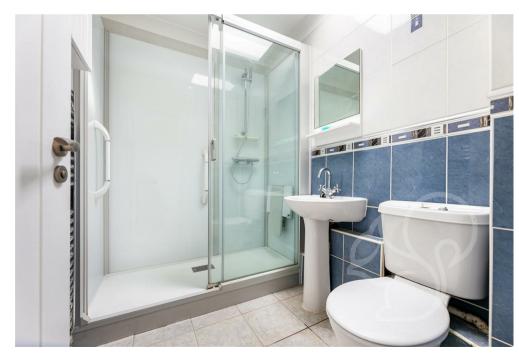

Recently refurbished, the home boasts a fresh allure with new interior doors, skirting boards, and floorings

that add a touch of modern elegance. Down lighters illuminate the space, enhancing its warmth and ambiance, while fresh decoration throughout revitalises the atmosphere.