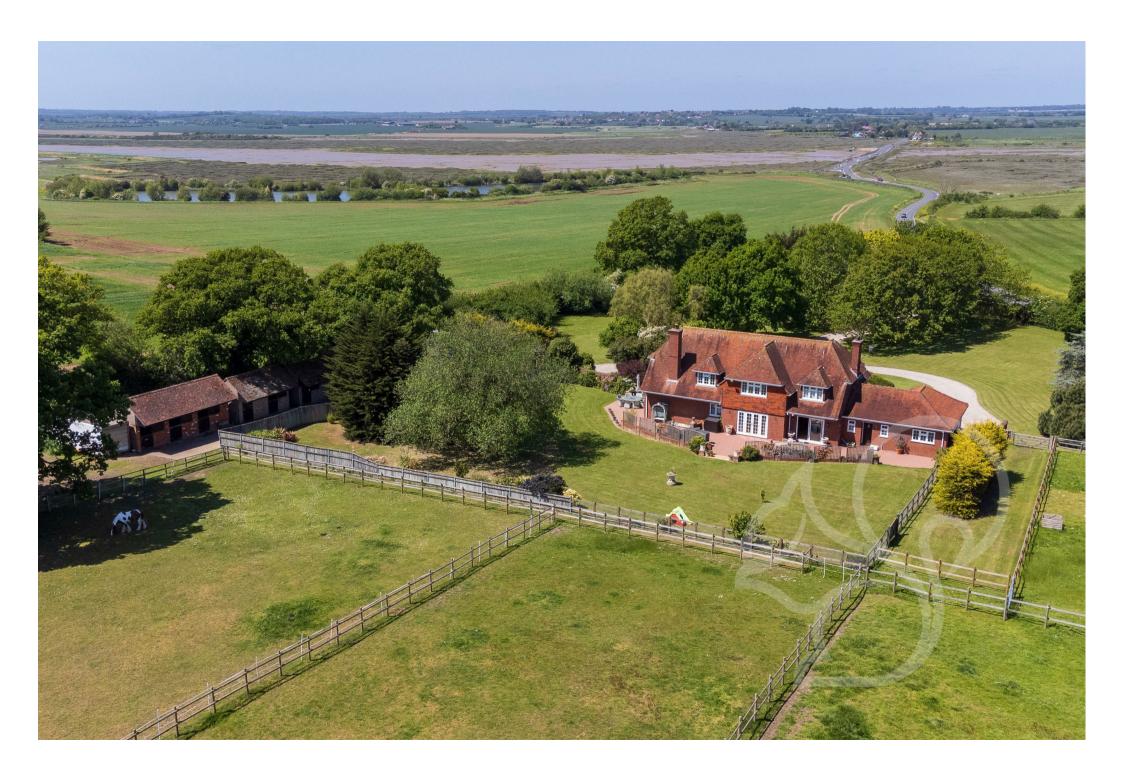

Welcome to the Iconic - Island House This stunning property offers a unique blend of luxury living and equestrian facilities on a picturesque setting within 6.5 acres of land. As you approach the property, you are greeted by electronic gates and a sweeping tree lined driveway, leading you to the impressive residence.

One of the standout features of this property is the Eight Brick & Block Built Stables, providing a haven for equestrian enthusiasts or the opportunity for

additional income through boarding. The stables are complemented by fenced paddocks and grazing areas, ideal for horses to roam freely.

Outside, the property offers manicured gardens, mature trees, and a patio area perfect for al fresco dining while admiring the serene views of the estuary and beyond. Whether you're enjoying a morning coffee or hosting a summer barbecue, the outdoor spaces are designed to enhance your lifestyle and connection with nature.

With its timeless charm and architectural grandeur, Island House stands as an iconic landmark on Mersea Island, offering a lifestyle of of beauty and sophistication

Agents Note: Whilst every care has been taken to prepare these particulars, they are for guidance purposes only. All measurements are approximate and are for general guidance purposes only and whilst every care has been taken to ensure their accuracy, they should not be relied upon.