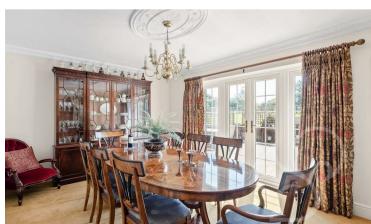

The heart of the home is the kitchen, equipped with modern appliances, ample storage, and a centre island for casual dining. Adjacent is a dining area, and in addition there is a formal dining room perfect for hosting memorable dinners with loved ones.