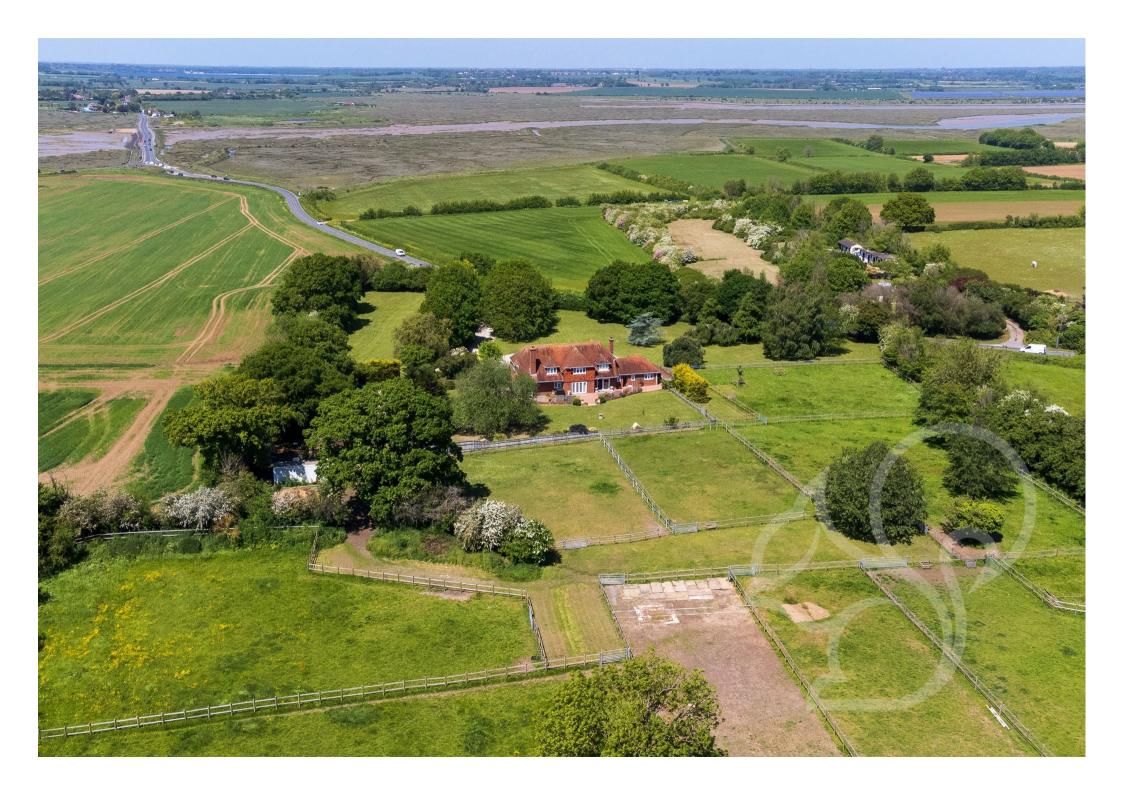

Welcome to the Iconic - Island House This stunning property offers a unique blend of luxury living and equestrian facilities on a picturesque setting within 6.5 acres of land. As you approach the property, you are greeted by electronic gates and a sweeping tree lined driveway, leading you to the impressive residence.

One of the standout features of this property is the Eight Brick & Block Built Stables, providing a haven for equestrian enthusiasts or the opportunity for

additional income through boarding. The stables are complemented by fenced paddocks and grazing areas, ideal for horses to roam freely.

Outside, the property offers manicured gardens, mature trees, and a patio area perfect for al fresco dining while admiring the serene views of the estuary and beyond. Whether you're enjoying a morning coffee or hosting a summer barbecue, the outdoor spaces are designed to enhance your lifestyle and connection with nature.

With its timeless charm and architectural grandeur, Island House stands as an iconic landmark on Mersea Island, offering a lifestyle of of beauty and sophistication

Agents Note: Whilst every care has been taken to prepare these particulars, they are for guidance purposes only. All measurements are approximate and are for general guidance purposes only and whilst every care has been taken to ensure their accuracy, they should not be relied upon.