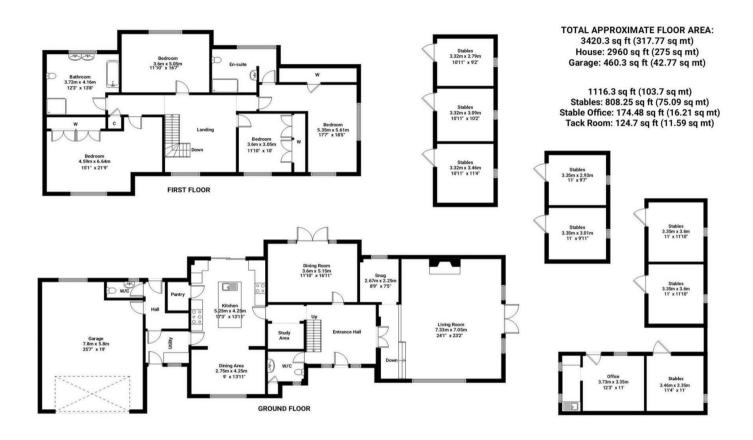

Upon entering, you are welcomed into a grand entrance hall that sets the tone for the elegance and charm found throughout the home. The property boasts four spacious reception rooms, offering versatility for entertaining guests, hosting family gatherings, or simply enjoying peaceful moments in various settings.

The heart of the home is the kitchen, equipped with modern appliances, ample storage, and a centre island for casual dining. Adjacent is a dining area, and in addition there is a formal dining room perfect for hosting memorable dinners with loved ones.

The master bedroom suite is a sanctuary of relaxation, featuring a luxurious en-suite bathroom, built-in wardrobes and breathtaking views of the surrounding countryside and estuary. Three additional well-appointed bedrooms provide comfortable accommodation for family members or guests.

One of the standout features of this property is the Eight Brick & Block Built Stables, providing a haven for equestrian enthusiasts or the opportunity for

additional income through boarding. The stables are complemented by fenced paddocks and grazing areas, ideal for horses to roam freely.