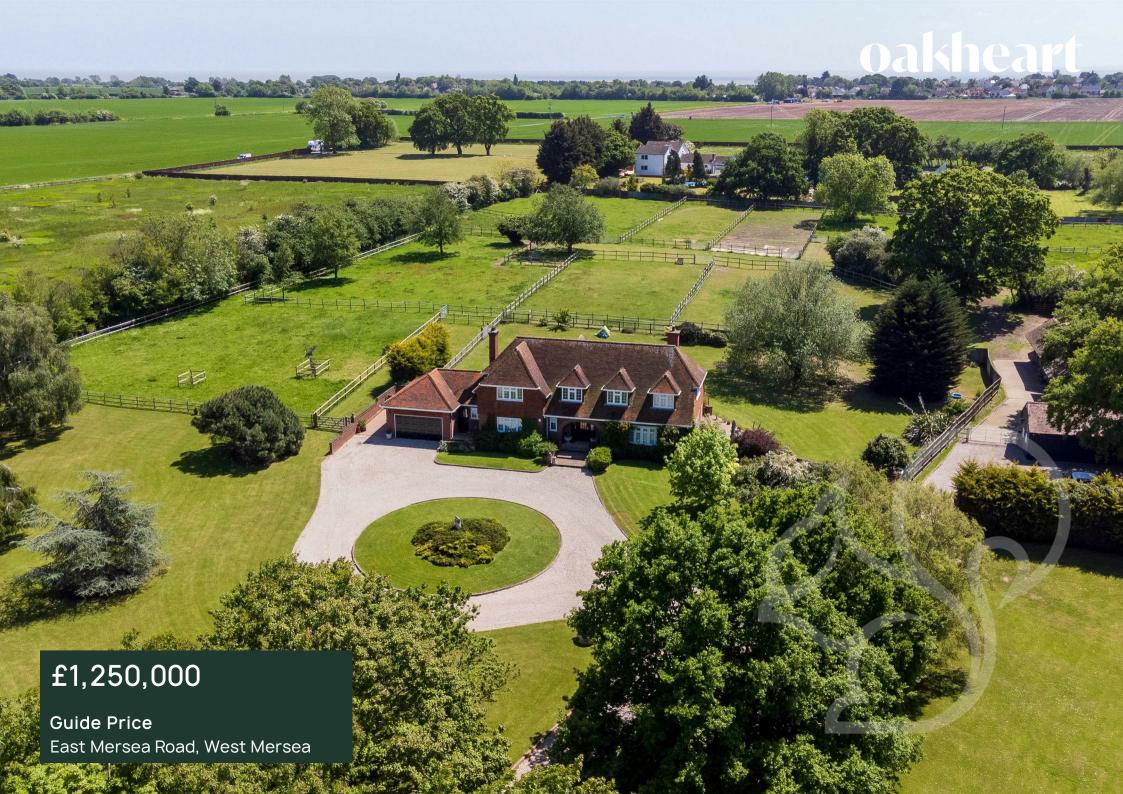

Welcome to the Iconic - Island House This stunning property offers a unique blend of luxury living and equestrian facilities on a picturesque setting within 6.5 acres of land. As you approach the property, you are greeted by electronic gates and a sweeping tree lined driveway, leading you to the impressive residence.

One of the standout features of this property is the Eight Brick & Block Built Stables, providing a haven for equestrian enthusiasts or the opportunity for

additional income through boarding. The stables are complemented by fenced paddocks and grazing areas, ideal for horses to roam freely.

Outside, the property offers manicured gardens, mature trees, and a patio area perfect for al fresco dining while admiring the serene views of the estuary and beyond. Whether you're enjoying a morning coffee or hosting a summer barbecue, the outdoor spaces are designed to enhance your lifestyle and connection with nature.