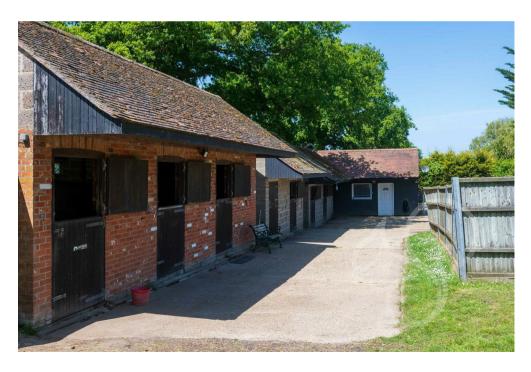

One of the standout features of this property is the Eight Brick & Block Built Stables, providing a haven for equestrian enthusiasts or the opportunity for

additional income through boarding. The stables are complemented by fenced paddocks and grazing areas, ideal for horses to roam freely.