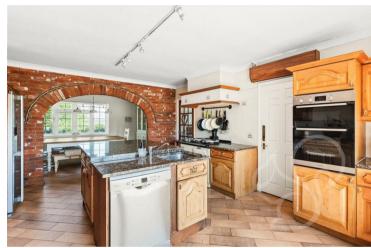

The heart of the home is the kitchen, equipped with modern appliances, ample storage, and a centre island for casual dining. Adjacent is a dining area, and in addition there is a formal dining room perfect for hosting memorable dinners with loved ones.