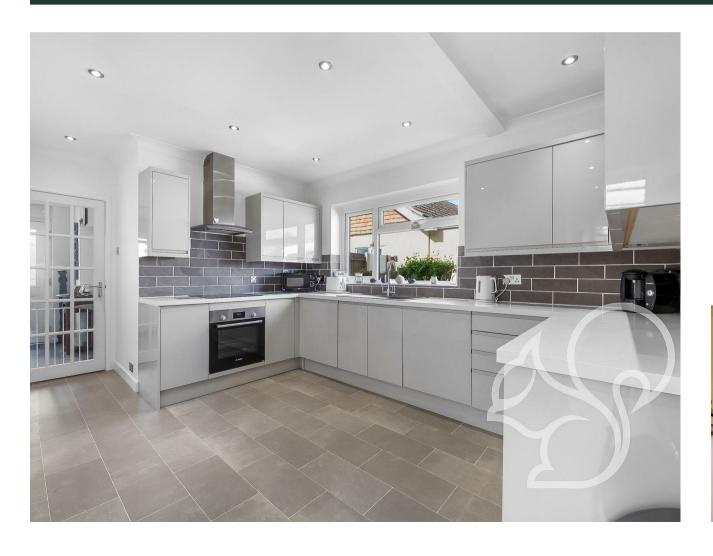

Stepping inside, you are greeted by a contemporary kitchen adorned with integrated appliances, setting the tone for the sophisticated living experience within. The spacious lounge provides a cozy retreat, while the conservatory bathes the interiors in natural light, creating a seamless connection with the picturesque surroundings.