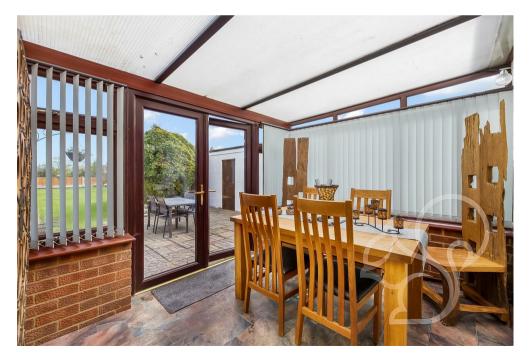

Stepping inside, you are greeted by a contemporary kitchen adorned with integrated appliances, setting the tone for the sophisticated living experience within. The spacious lounge provides a cozy retreat, while the conservatory bathes the interiors in natural light, creating a seamless connection with the picturesque surroundings.