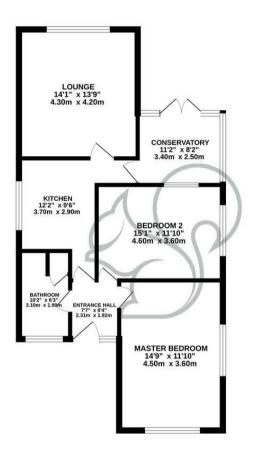

This home features two generously proportioned

double bedrooms, each offering ample space for relaxation and rest. The master bedroom spans 15' 1" x 11' 9", while the second bedroom measures 14' 9" x 11' 9", ensuring comfort and convenience for its occupants.

GROUND FLOOR 592 sq.ft. (55.0 sq.m.) approx.

Agents Note: Whilst every care has been taken to prepare these particulars, they are for guidance purposes only. All measurements are approximate and are for general guidance purposes only and whilst every care has been taken to ensure their accuracy, they should not be relied upon.