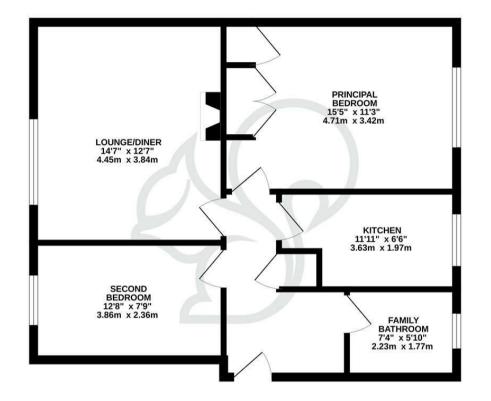

For an Internal Inspection Call Oakheart Mersea Island.

GROUND FLOOR 640 sq.ft. (59.5 sq.m.) approx.

TOTAL FLOORAREA: 1640 sqtt, (595 sq.m.) approx. Who every atterpt to been node to ensure be accruzed of the foraginar contained here, measurements of doors, windows, corons and any other terms are approximate and no responsibility is taken for any error measurement. This plan is for distance purpose on the and should be used as such by any prospective purchase. This plan is for distance purpose on the and should be used as such by any prospective purchase. This plan is for distance purpose on the other distance purpose on the term of the other distance purpose on the standard be purpose on the term of the other distance purpose on the other distance purpose on the standard be purposed to the distance purpose of the other distance purpose on the standard be purposed. Made with Mercipic CO204.