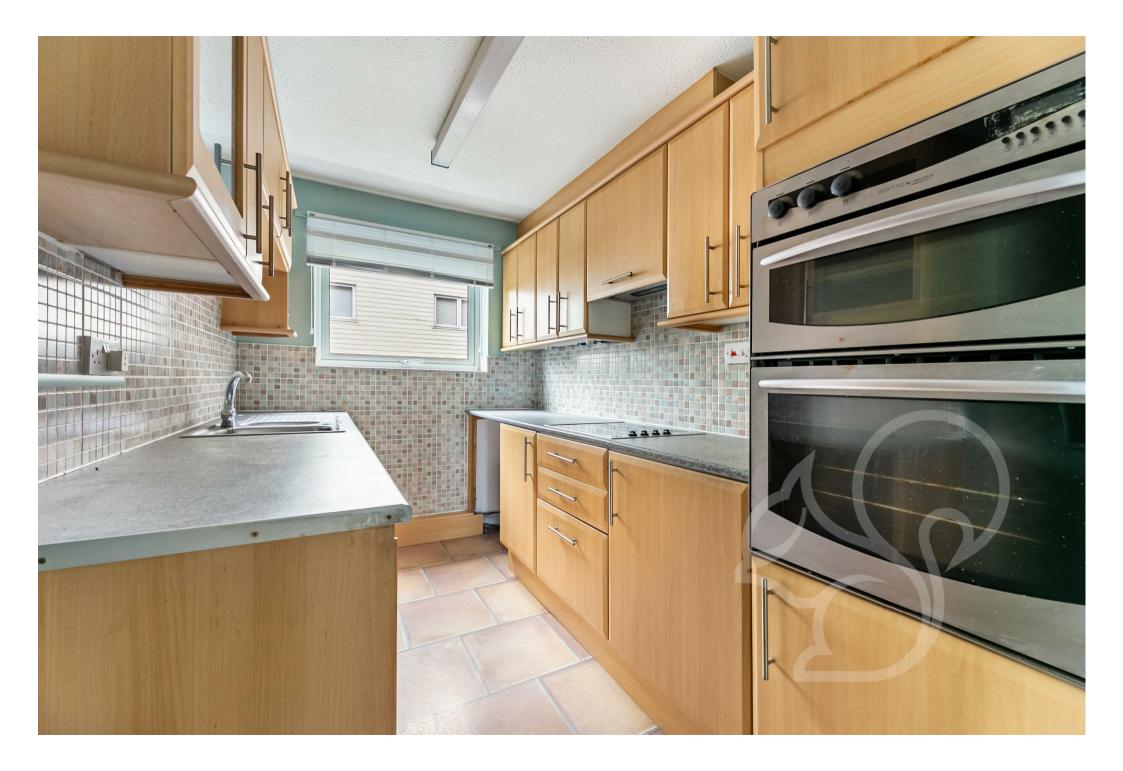

### Guide Price £200,000. - £210,000.

Situated within the serene confines of Charleston Court, West Mersea, Essex CO5 8BX, this inviting ground floor apartment offers a tranquil coastal lifestyle mere moments from the beach. The property presents itself as a two-bedroom sanctuary, boasting a spacious lounge measuring 14'6" x 12'6", where the gentle rhythm of the sea can be savored through seaviews that grace the space. The kitchen area complements this abode, providing a functional space for culinary endeavors and gatherings. Additionally, a wet room enhances convenience and practicality within the home. While the apartment retains its charm, a touch of modernisation could further elevate its allure, offering an opportunity to tailor the space to personal preferences and contemporary tastes. Embracing the essence of coastal living, this residence promises a harmonious blend of comfort, convenience, and seaside serenity.