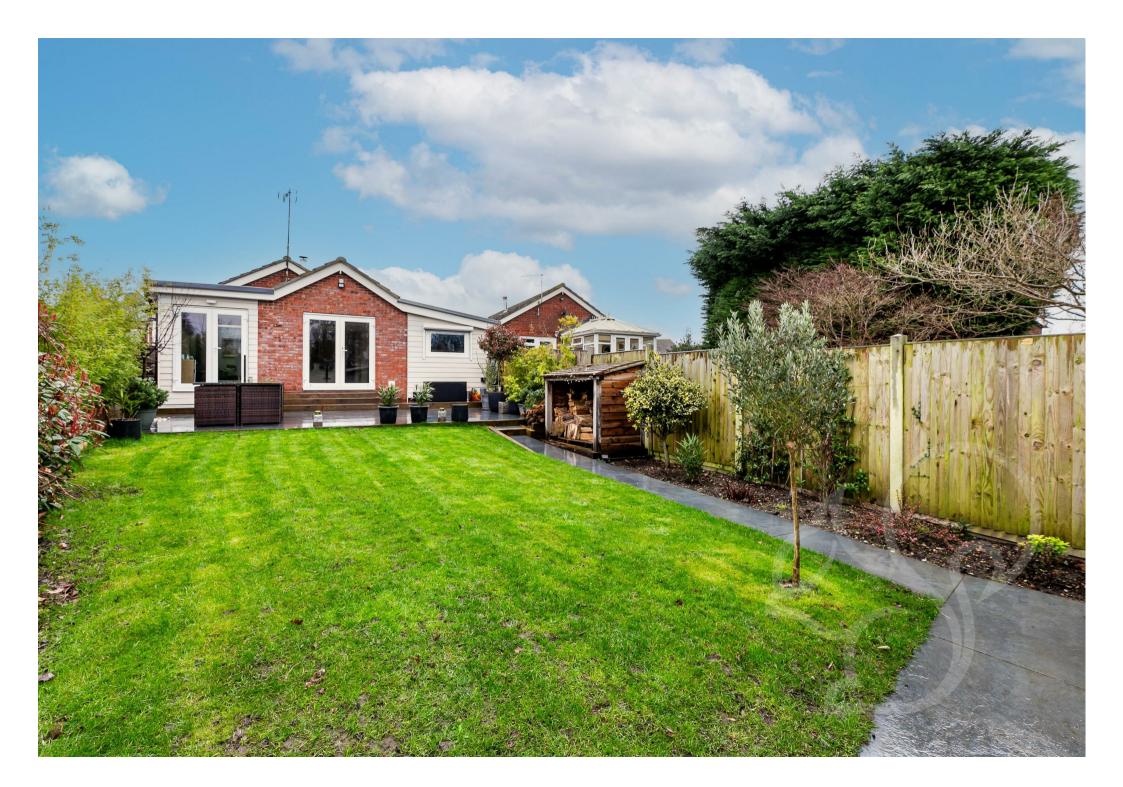

#### Guide Price - £450,000 - £475,000.

Nestled within the serene ambiance of Elmwood Drive, West Mersea, this charming three-bedroom detached bungalow presents a haven of comfort and style. Thoughtfully extended and refurbished, the property embodies modern living at its finest.

Stepping outside, the landscaped south-facing rear gardens offer a tranquil sanctuary, ideal for relaxation or al fresco dining amidst the beauty of nature. Dual driveways to the front of the property provide convenient off-road

#### parking, enhancing accessibility for residents and visitors alike.

In summary, this meticulously designed and refurbished bungalow epitomises modern living, offering a perfect blend of comfort, functionality, and style. With its prime location in West Mersea, Essex, this property presents an exceptional opportunity for discerning buyers seeking a distinctive and luxurious residence.