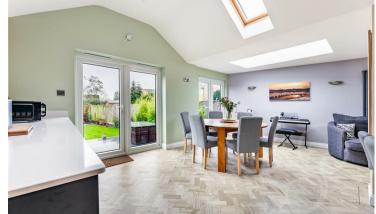

Upon entering, residents are greeted by a spacious entrance hall, setting the tone for the inviting ambiance that permeates throughout the home. Veluxe windows throughout ensure an abundance of light, along with the south facing rear aspect. The heart of the residence lies in the kitchen, seamlessly integrated into a welcoming dining and family area. This open-plan layout

fosters a sense of connectivity, perfect for both everyday living and entertaining guests.

Convenience is key with the inclusion of a utility room, providing ample space for laundry tasks and additional storage solutions. The principal bedroom exudes luxury and sophistication, featuring a recently installed walk-in wardrobe and ensuite bathroom. This elegant retreat ensures privacy and comfort, catering to the needs of discerning homeowners.