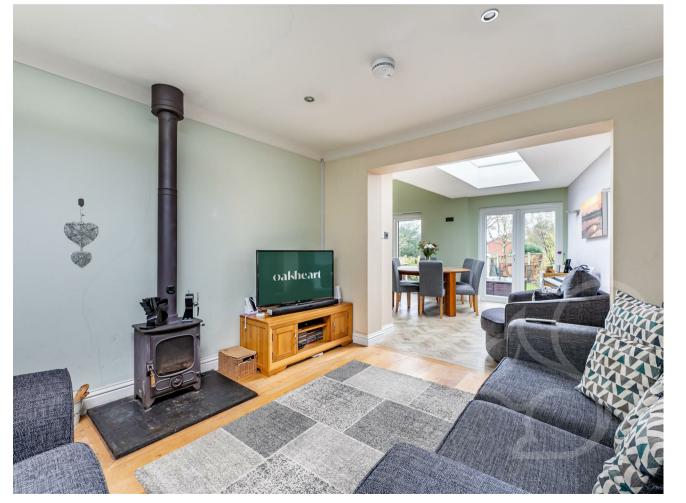

#### Guide Price - £450,000 - £475,000.

Nestled within the serene ambiance of Elmwood Drive, West Mersea, this charming three-bedroom detached bungalow presents a haven of comfort and style. Thoughtfully extended and refurbished, the property embodies modern living at its finest.

Upon entering, residents are greeted by a spacious entrance hall, setting the tone for the inviting ambiance that permeates throughout the home. Veluxe windows throughout ensure an abundance of light, along with the south facing rear aspect. The heart of the residence lies in the kitchen, seamlessly integrated into a welcoming dining and family area. This open-plan layout

fosters a sense of connectivity, perfect for both everyday living and entertaining guests.

Convenience is key with the inclusion of a utility room, providing ample space for laundry tasks and additional storage solutions. The principal bedroom exudes luxury and sophistication, featuring a recently installed walk-in wardrobe and ensuite bathroom. This elegant retreat ensures privacy and comfort, catering to the needs of discerning homeowners.