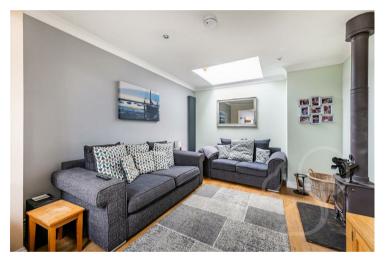

Upon entering, residents are greeted by a spacious entrance hall, setting the tone for the inviting ambiance that permeates throughout the home. Veluxe windows throughout ensure an abundance of light, along with the south facing rear aspect. The heart of the residence lies in the kitchen, seamlessly integrated into a welcoming dining and family area. This open-plan layout

fosters a sense of connectivity, perfect for both everyday living and entertaining guests.

Convenience is key with the inclusion of a utility room, providing ample space for laundry tasks and additional storage solutions. The principal bedroom exudes luxury and sophistication, featuring a recently installed walk-in wardrobe and ensuite bathroom. This elegant retreat ensures privacy and comfort, catering to the needs of discerning homeowners.