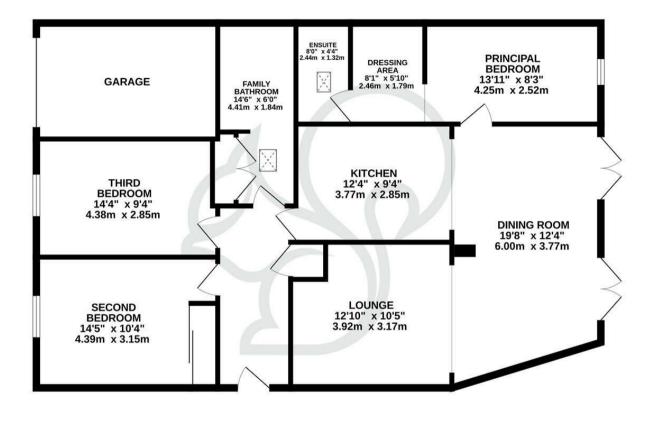

#### GROUND FLOOR 1267 sq.ft. (117.7 sq.m.) approx.

#### TOTAL FLOOR AREA : 1267 sq.ft. (117.7 sq.m.) approx.

While every altering has been to do not access the original of the foreign synthy experiment in the synthesis of the synthysic or and t

Oakheart Mersea 01206 382191 mersea@oakheartproperty.co.uk 34a Barfield Rd, West Mersea, Colchester, Essex, CO5 8QT Local Authority: Colchester