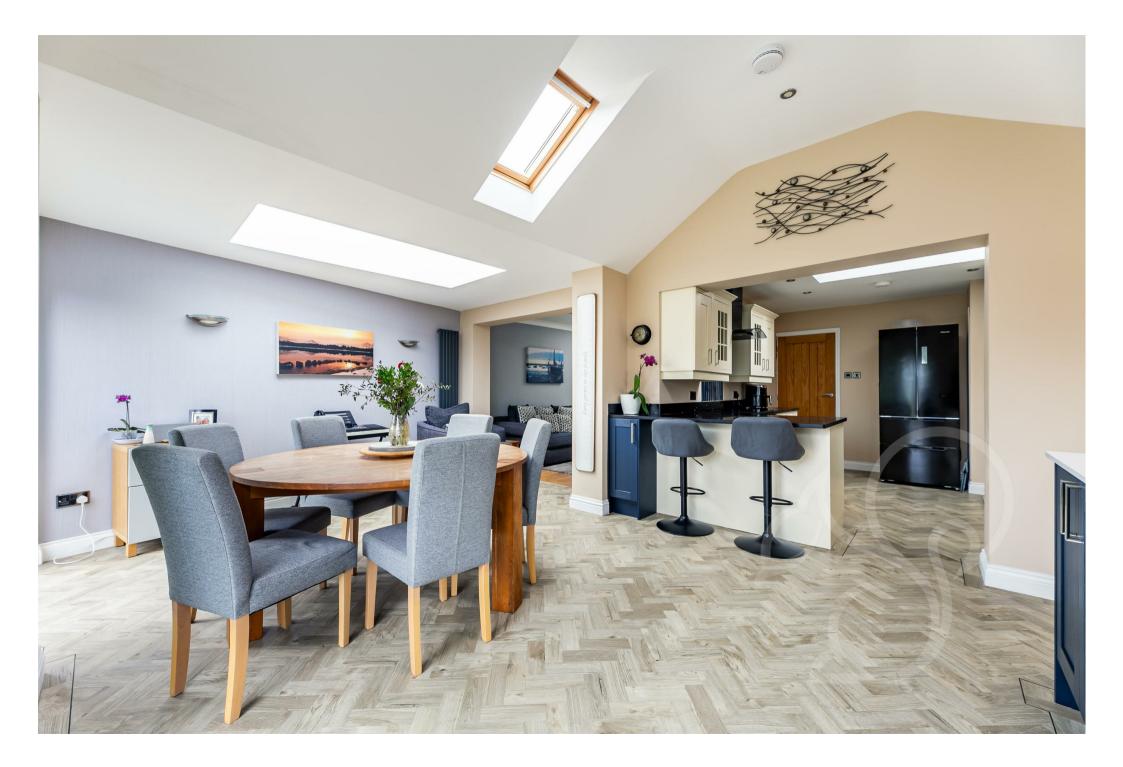

Upon entering, residents are greeted by a spacious entrance hall, setting the tone for the inviting ambiance that permeates throughout the home. Veluxe windows throughout ensure an abundance of light, along with the south facing rear aspect. The heart of the residence lies in the kitchen, seamlessly integrated into a welcoming dining and family area. This open-plan layout

fosters a sense of connectivity, perfect for both everyday living and entertaining guests.

Convenience is key with the inclusion of a utility room, providing ample space for laundry tasks and additional storage solutions. The principal bedroom exudes luxury and sophistication, featuring a recently installed walk-in wardrobe and ensuite bathroom. This elegant retreat ensures privacy and comfort, catering to the needs of discerning homeowners.