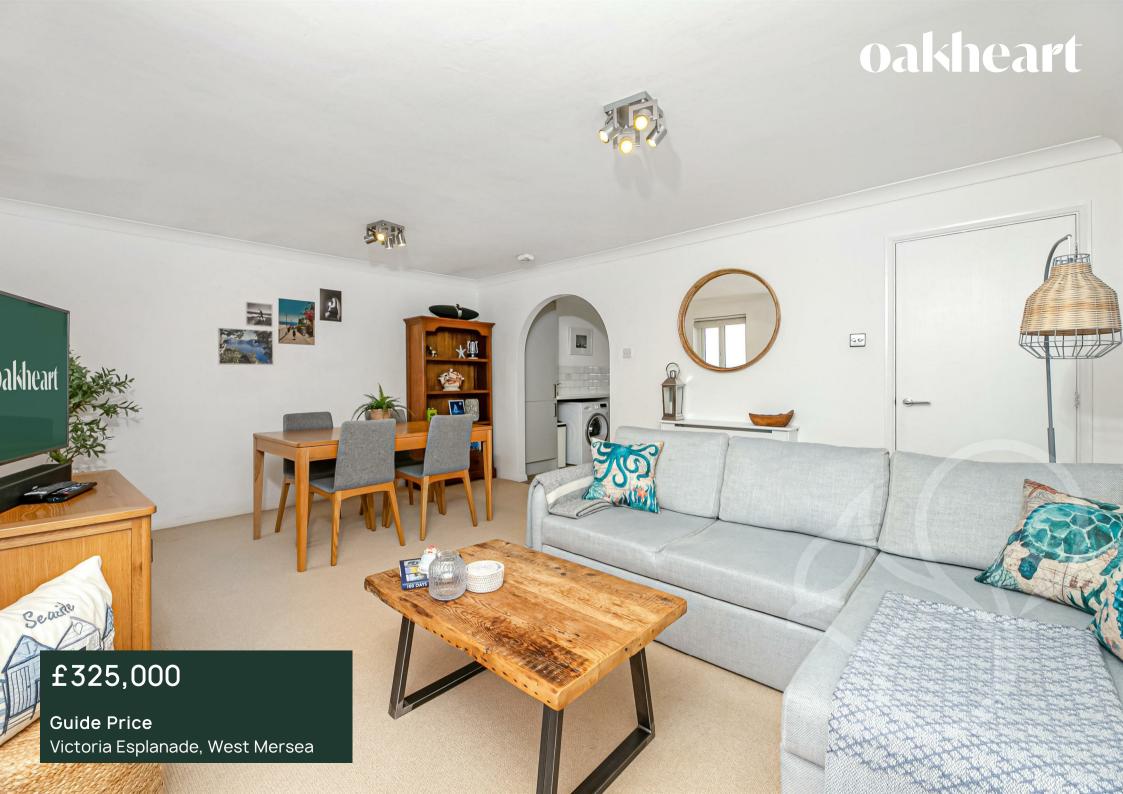

Guide Price £325,000. - £350,000.

This stunning two double bedroom first-floor apartment offers captivating panoramic views of the estuary.

Boasting a balcony, this recently refurbished residence exudes modernity and comfort.

This spacious apartment comprises two double bedrooms, offering ample space for relaxation and rest. The principal bedroom features an ensuite, enhancing privacy and convenience for the occupants.

Convenience is further emphasised by the inclusion of a carport, providing secure parking for residents.

Overall, this property offers a blend of contemporary living, breathtaking views, and practical amenities, making it an ideal choice for those seeking comfort and style in the charming locale of West Mersea, Essex.