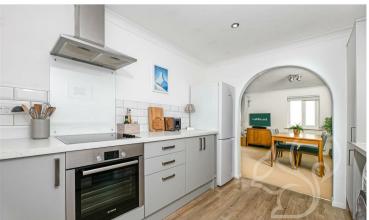

The refurbishment includes double glazing throughout, ensuring insulation and noise reduction while

maximising natural light. The interior has been tastefully decorated, presenting a fresh and inviting ambiance. Additionally, new electric radiators have been installed, providing efficient heating solutions.

Overall, this property offers a blend of contemporary living, breathtaking views, and practical amenities, making it an ideal choice for those seeking comfort and style in the charming locale of West Mersea, Essex.