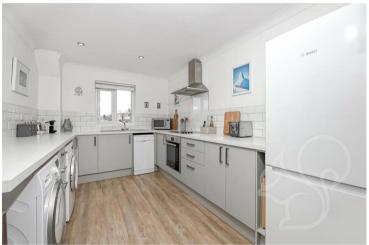

The refurbishment includes double glazing throughout, ensuring insulation and noise reduction while

maximising natural light. The interior has been tastefully decorated, presenting a fresh and inviting ambiance. Additionally, new electric radiators have been installed, providing efficient heating solutions.

Overall, this property offers a blend of contemporary living, breathtaking views, and practical amenities, making it an ideal choice for those seeking comfort and style in the charming locale of West Mersea, Essex.