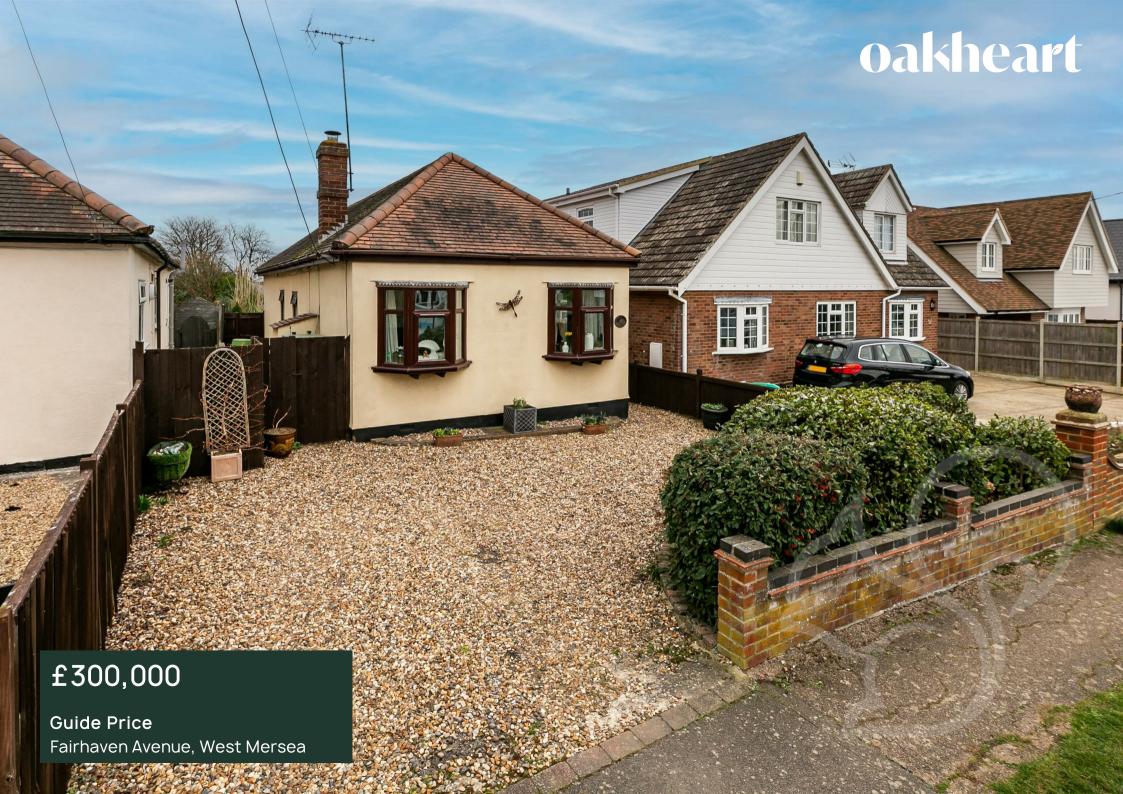

Guide Price: £300,000 - £325,000

This superb bungalow offers a charming coastal lifestyle just moments away from the beach. The lounge area spans approximately 14 feet 8 inches by 13 feet 7 inches, providing ample space for relaxation and entertainment. Boasting two bedrooms, this home offers comfortable accommodation for

residents or guests.

Convenience is further enhanced with off-road parking, ensuring easy access for vehicles. The property also features established rear gardens, adding natural beauty and outdoor space for leisure activities or gardening enthusiasts.

Overall, this residence offers a delightful combination of coastal living, comfortable interiors, and outdoor amenities, making it an appealing option for those seeking a seaside retreat in West Mersea.