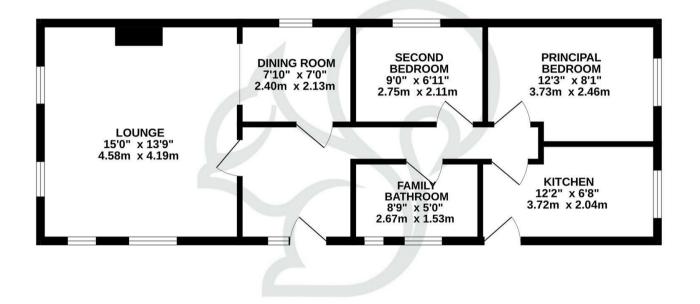

## GROUND FLOOR 635 sq.ft. (59.0 sq.m.) approx.

## TOTAL FLOOR AREA: 635 sq.ft. (59.0 sq.m.) approx

Whilst every attempt has been made to ensure the accuracy of the floorpian contained here, measurements of doors, windows, rooms and any other items are approximate and no responsibility is taken for any exposition or mis-statement. This plan is for illustrative purposes only and should be used as such by any prospective purchaser. The services, systems and appliances shown have not been tested and no guarantee as to their operability or efficiency can be given.