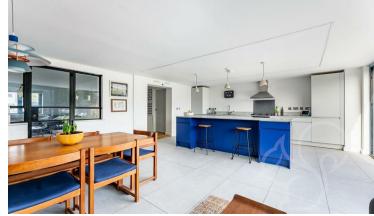

As you step into this meticulously designed home, you are greeted by an ambiance of sophistication and comfort. The heart of the residence is the exceptional kitchen dining room, adorned with oversized windows that flood the space with natural light and offer captivating views of the landscaped rear gardens. This culinary haven boasts modern appliances, sleek finishes, and ample space for entertaining, ensuring every meal is a delight.