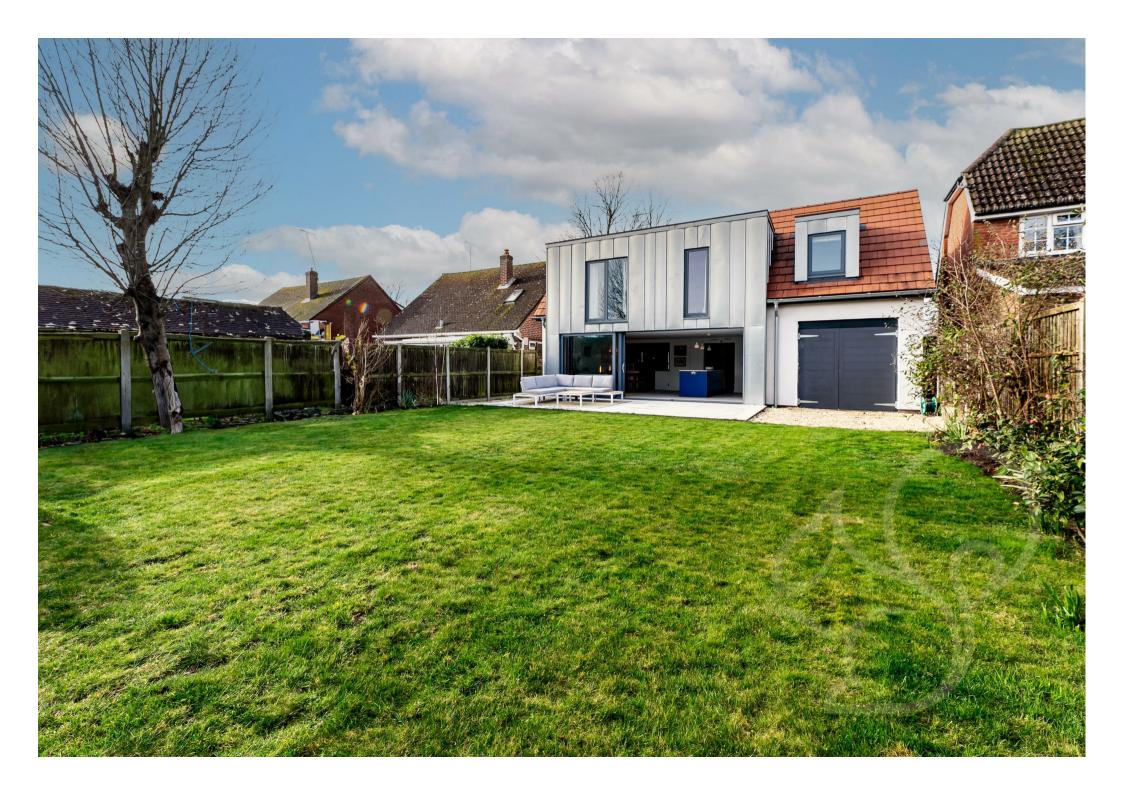

## £735,000

IV/E/Sea Offers In Excess Of Fairhaven Avenue, West Mersea

oakheart

1

IT IT

Nestled in the coveted Fairhaven Avenue of West Mersea, Essex, this exquisite residence offers an enviable fusion of coastal charm and contemporary living. Positioned just moments from the allure of the beach, this prime location promises the quintessential seaside lifestyle.

As you step into this meticulously designed home, you are greeted by an ambiance of sophistication and comfort. The heart of the residence is the exceptional kitchen dining room, adorned with oversized windows that flood the space with natural light and offer captivating views of the landscaped rear gardens. This culinary haven boasts modern appliances, sleek finishes, and ample space for entertaining, ensuring every meal is a delight.

Outside, the meticulously landscaped gardens provide a private oasis for

relaxation and outdoor entertaining. Whether enjoying al fresco dining or simply basking in the tranquility of nature, the outdoor space offers endless opportunities for enjoyment.

Completing this remarkable offering is paved off-road parking, ensuring convenience and ease of access for residents and guests alike.

In summary, this property presents an exceptional opportunity to embrace coastal living at its finest, combining exquisite design, prime location, and unparalleled comfort to create a truly extraordinary home.