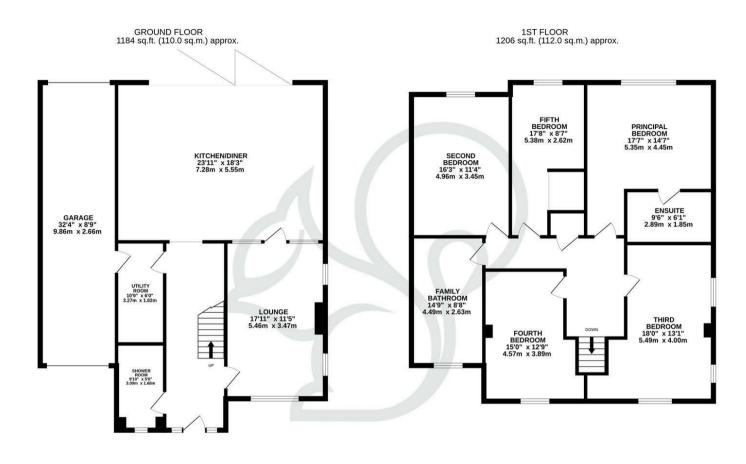

Thoughtfully extended and fully refurbished, this property epitomises luxury living with its five generously proportioned double bedrooms and three elegantly appointed bathrooms. The master suite offers a serene sanctuary, complete with indulgent amenities and a soothing atmosphere, creating the perfect retreat at the end of the day.

Practicality meets style with the inclusion of a utility room, providing convenient functionality for daily tasks. The contemporary design throughout exudes an air of sophistication, while also catering to the demands of modern living.

#### TOTAL FLOOR AREA : 2390 sq.ft. (222.1 sq.m.) approx.

Milst every attempt has been made to ensure the accuracy of the floorplan contained here, measurements of doors, windows, rooms and any other terms are approximate and no responsibility is taken for any erorr, omission or mis-statement. This plan is for illustrative purposes only and should be used as such by any prospective purchaser. The services, systems and appliances shown have not been tested and no guarantee as to their operability or efficiency care be given. Made with Metropix 62024