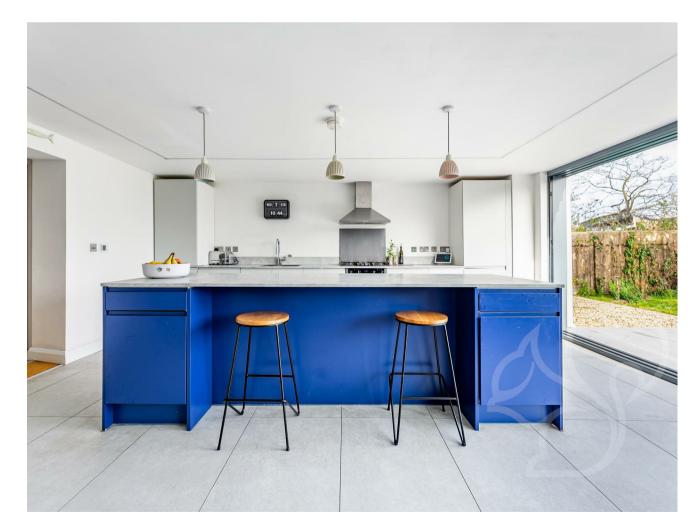

As you step into this meticulously designed home, you are greeted by an ambiance of sophistication and comfort. The heart of the residence is the exceptional kitchen dining room, adorned with oversized windows that flood the space with natural light and offer captivating views of the landscaped rear gardens. This culinary haven boasts modern appliances, sleek finishes, and ample space for entertaining, ensuring every meal is a delight.