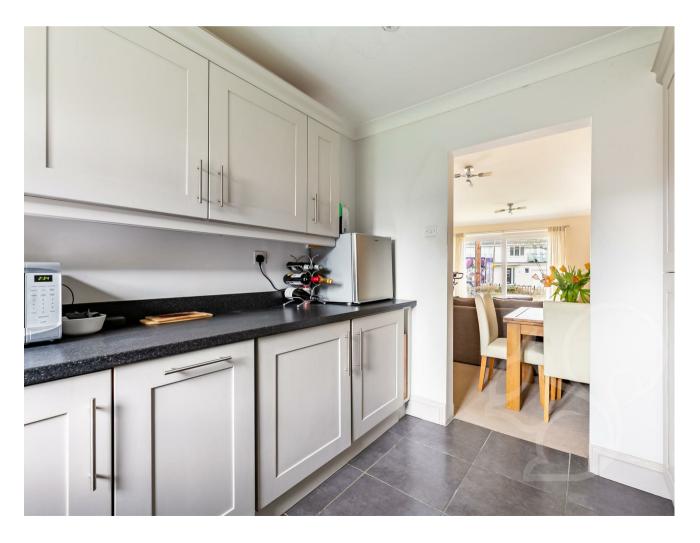

The living space welcomes you with an abundance of natural light, creating an airy and inviting atmosphere and seamlessly flows into a well-appointed kitchen, complete with modern appliances and ample counter space for culinary enthusiasts.