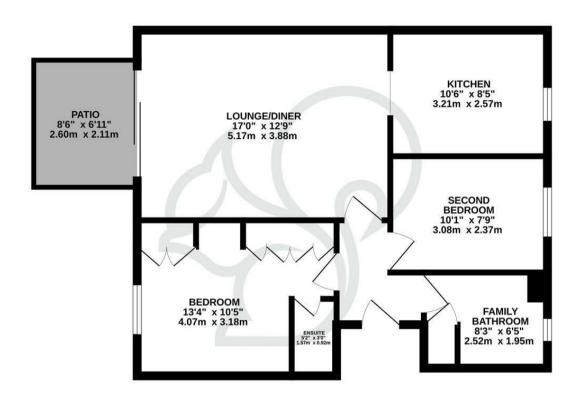

## GROUND FLOOR 610 sq.ft. (56.6 sq.m.) approx.

TOTAL FLOOR AREA: 610 sq.ft. (56.6 sq.m.) approx.

Whilst every attempt has been made to ensure the accuracy of the floorpian contained here, measurements of doors, windows, comes and any other items are approximate and no responsibility is taken for any error, prospective purchaser. The services, systems and applicances shown have not been tested and no guarantee as to their operability or efficiency can be given.