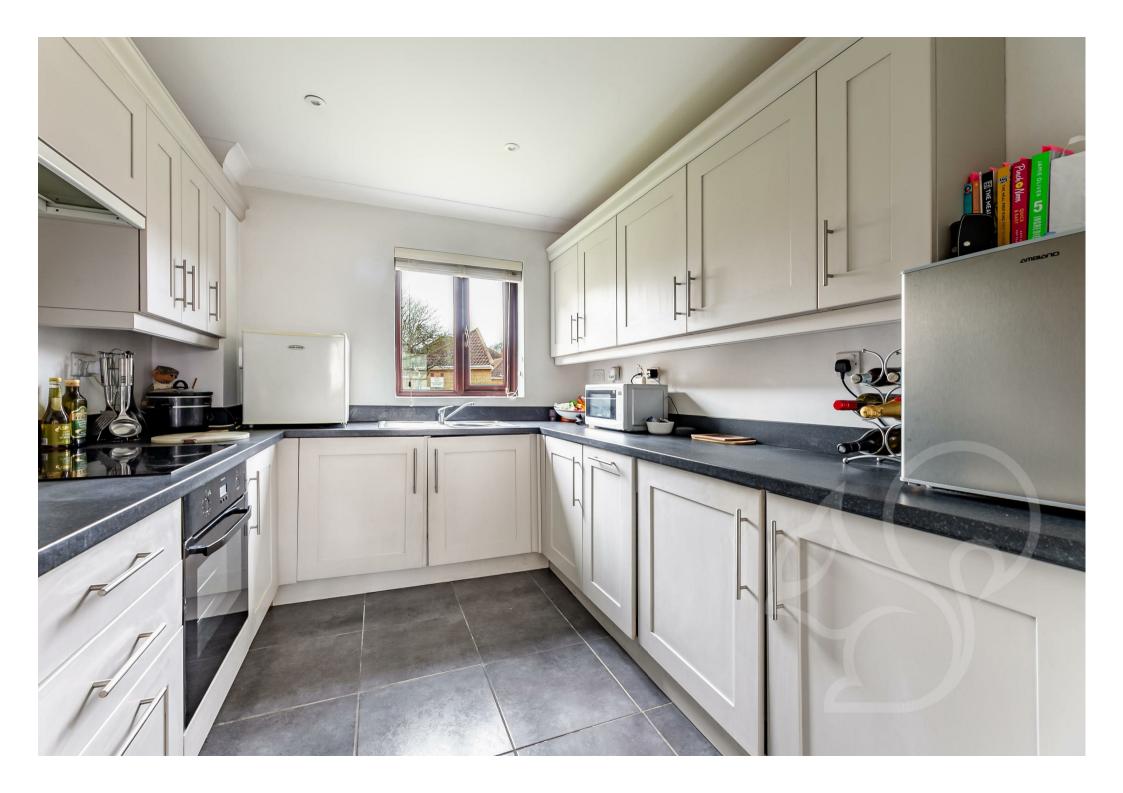

The living space welcomes you with an abundance of natural light, creating an airy and inviting atmosphere and seamlessly flows into a well-appointed kitchen, complete with modern appliances and ample counter space for culinary enthusiasts.