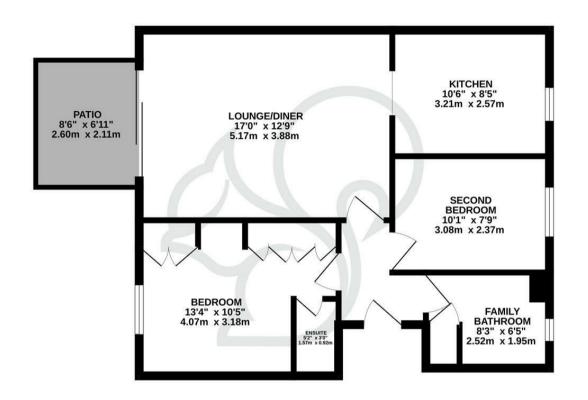

## GROUND FLOOR 610 sq.ft. (56.6 sq.m.) approx.

TOTAL FLOOR AREA: 610 sq.ft. (56.6 sq.m.) approx.

Whilst every attempt has been made to ensure the accuracy of the floorping nordamed here, measurements of doors, windows, comes and any other items are approximate and no responsibility is taken for any error, prospective purchaser. The services, systems and applicances shown have been tested and no guarantee as to their operability or efficiency can be given.

As to their operability or efficiency can be given.

Agents Note: Whilst every care has been taken to prepare these particulars, they are for guidance purposes only. All measurements are approximate and are for general guidance purposes only and whilst every care has been taken to ensure their accuracy, they should not be relied upon.