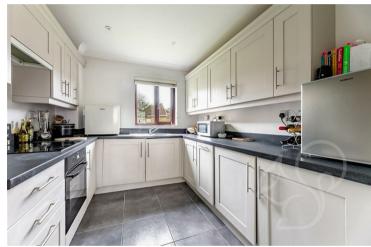

The living space welcomes you with an abundance of natural light, creating an airy and inviting atmosphere and seamlessly

flows into a well-appointed kitchen, complete with modern appliances and ample counter space for culinary enthusiasts. Enjoy the sound of waves with your morning coffee on the private patio accessible from the lounge.