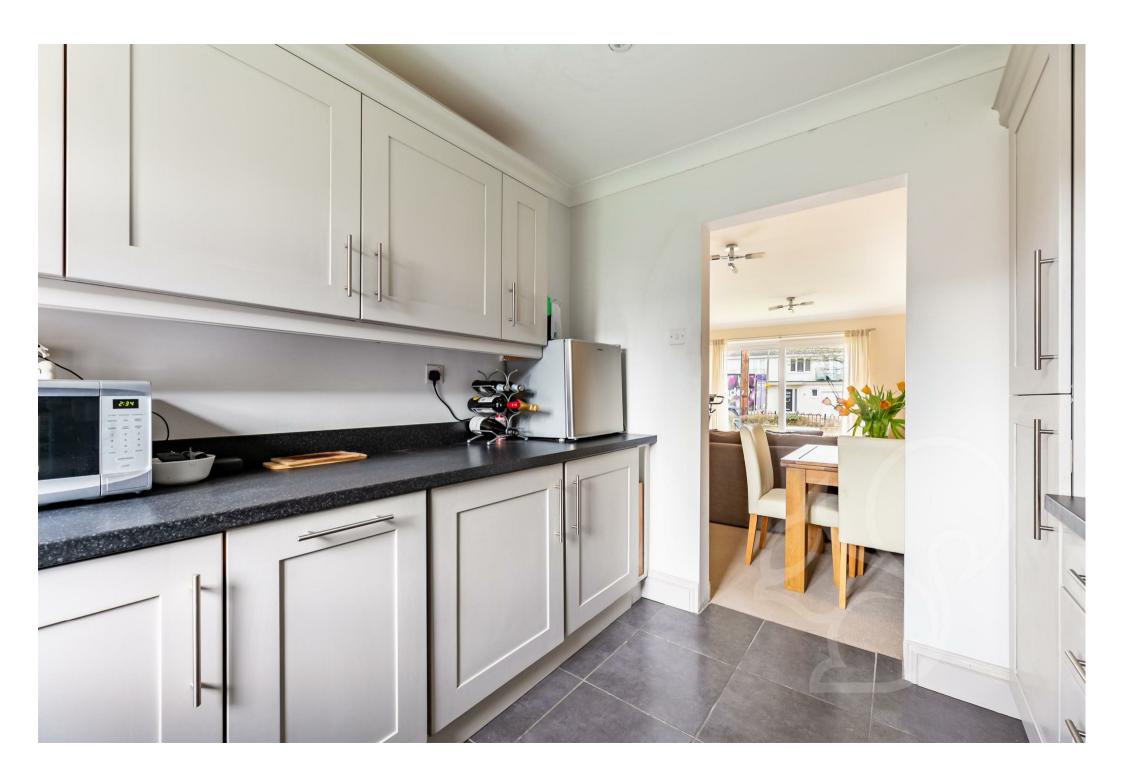

The living space welcomes you with an abundance of natural light, creating an airy and inviting atmosphere and seamlessly

flows into a well-appointed kitchen, complete with modern appliances and ample counter space for culinary enthusiasts. Enjoy the sound of waves with your morning coffee on the private patio accessible from the lounge.