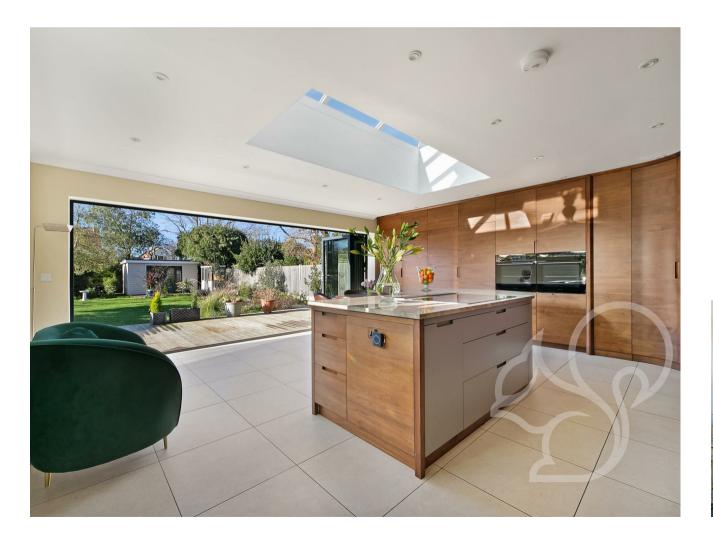

Upon entering, you are greeted by an impressive hall and a galleried landing that sets the tone for the elegance and style that defines this home. The heart of the house is undoubtedly the bespoke hand-built kitchen family room, a perfect blend of craftsmanship and functionality. The bi-folding doors

seamlessly connect this space to the west-facing garden, creating a harmonious indoor-outdoor flow, perfect for entertaining or enjoying tranquil moments in the sunshine.

In addition to the kitchen family room, the property features a separate lounge and dining room, providing versatile spaces for both intimate gatherings and larger social occasions. The design of the home ensures that every room is infused with natural light, creating an airy and inviting atmosphere throughout.