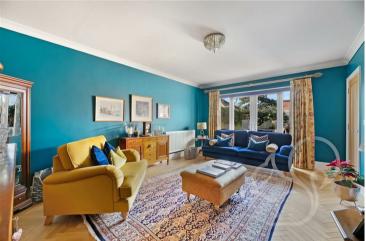

seamlessly connect this space to the west-facing garden, creating a harmonious indoor-outdoor flow, perfect for entertaining or enjoying tranquil moments in the sunshine.

In addition to the kitchen family room, the property features a separate lounge and dining room, providing versatile spaces for both intimate gatherings and larger social occasions. The design of the home ensures that every room is infused with natural light, creating an airy and inviting atmosphere throughout.