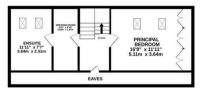

Experience the epitome of contemporary living , where every detail has been carefully curated to ensure comfort, style, and a seamless connection to the coastal surroundings.

TOTAL FLOOR AREA: 2602 sq.ft. (241.7 sq.m.) approx.

Whilst every attempt has been made to ensure the accuracy of the floorplan contained here, measurements

whilst every attenting has been inacte we lesister the accuracy or the toologan contained neter, inelastatements of doors, windows, nomis and any other items are approximate and no responsibility is taken for any error, omission or mis-statement. This plan is for fillustrative purposes only and should be used as such by any prospective purchaser. The services, systems and appliances shown have not been tested and no guarantee as to their operability or efficiency can be given.

Made with Metrophic ∜2020.

2ND FLOOR 510 sq.ft. (47.3 sq.m.) approx.

Agents Note: Whilst every care has been taken to prepare these particulars, they are for guidance purposes only. All measurements are approximate and are for general guidance purposes only and whilst every care has been taken to ensure their accuracy, they should not be relied upon.