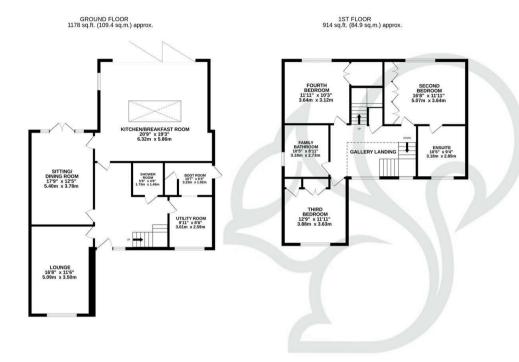

Experience the epitome of contemporary living , where every detail has been carefully curated to ensure comfort, style, and a seamless connection to the coastal surroundings.

TOTAL FLOOR AREA: 2602 sq.ft. (241.7 sq.m.) approx.

Whilst every attempt has been made to ensure the accuracy of the floorplan contained here, measurements

whilst every attenting has been inacte we lesister the accuracy or the toologan contained neter, inelastatements of doors, windows, nomis and any other items are approximate and no responsibility is taken for any error, omission or mis-statement. This plan is for fillustrative purposes only and should be used as such by any prospective purchaser. The services, systems and appliances shown have not been tested and no guarantee as to their operability or efficiency can be given.

Made with Metrophic ∜2020.

2ND FLOOR 510 sq.ft. (47.3 sq.m.) approx.

Agents Note: Whilst every care has been taken to prepare these particulars, they are for guidance purposes only. All measurements are approximate and are for general guidance purposes only and whilst every care has been taken to ensure their accuracy, they should not be relied upon.