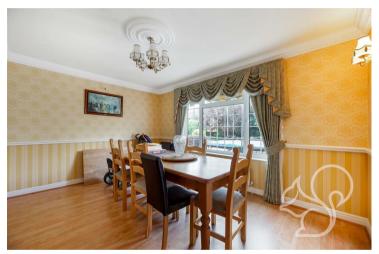

Step inside to a welcoming entrance hall with a galleried landing. The living room provides a generous space for relaxation, measuring 22'9" x 13'9". Adjacent is a delightful dining room, perfect for family gatherings. The property also features a study and a separate games