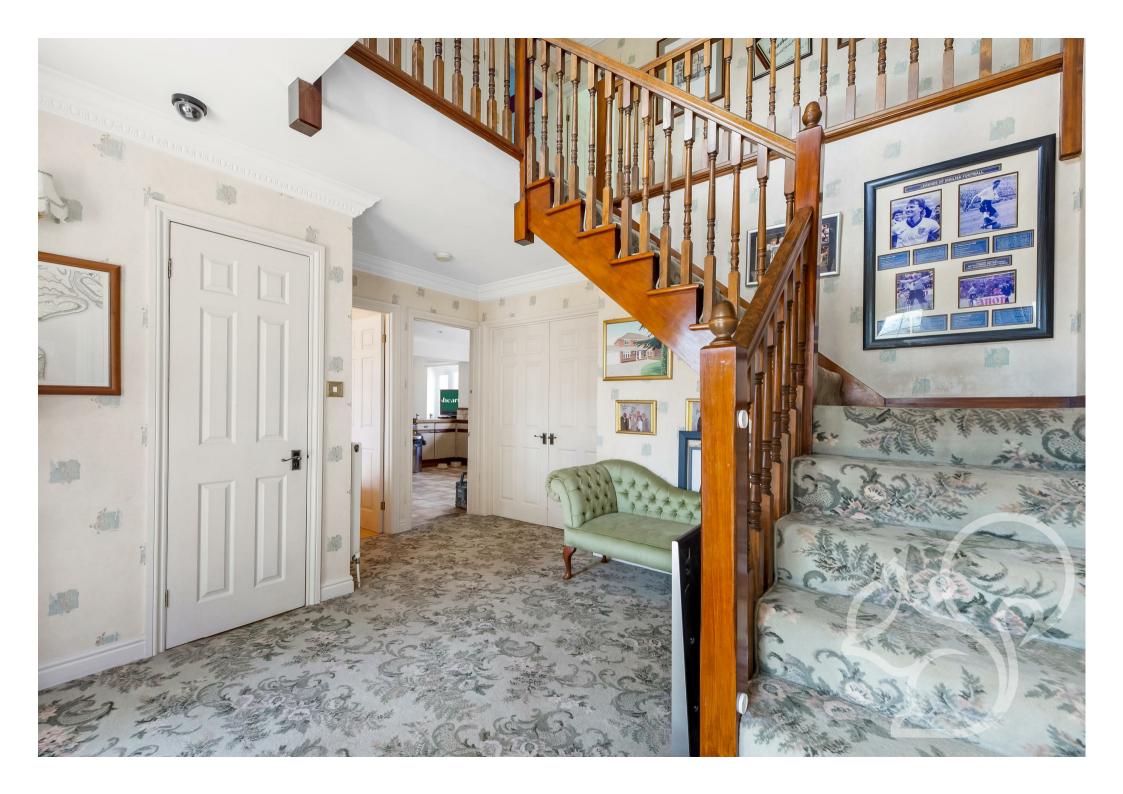

Step inside to a welcoming entrance hall with a galleried landing. The living room provides a generous space for relaxation, measuring 22'9" x 13'9". Adjacent is a delightful dining room, perfect for family gatherings. The property also features a study and a separate games