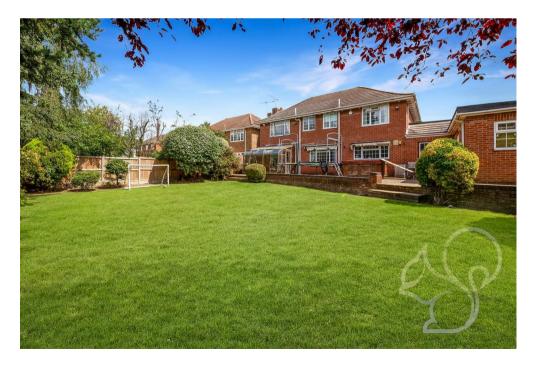

Outside, the property impresses with generous front and rear gardens. The front garden (approx. 55' x 57') includes an extensive

block-paved driveway leading to a double garage. The rear garden (approx. 68' x 69') offers a desirable west-facing aspect and a raised patio area for outdoor enjoyment.

Ideally located on a sought-after tree-lined avenue leading to the beach, this home presents a fantastic coastal lifestyle. With spacious interiors, expansive gardens, and desirable features, early viewing is highly recommended.