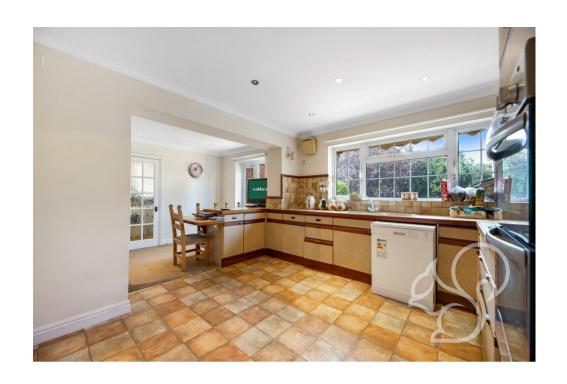

room, offering versatility. The well-appointed kitchen breakfast room (19'5" x 13'5") is ideal for culinary pursuits. Additional highlights include a utility room and a ground-floor cloakroom.

Upstairs, the master bedroom boasts integrated wardrobes and an ensuite bathroom, providing a private retreat. The three other double bedrooms also feature integrated wardrobes, ensuring ample storage.