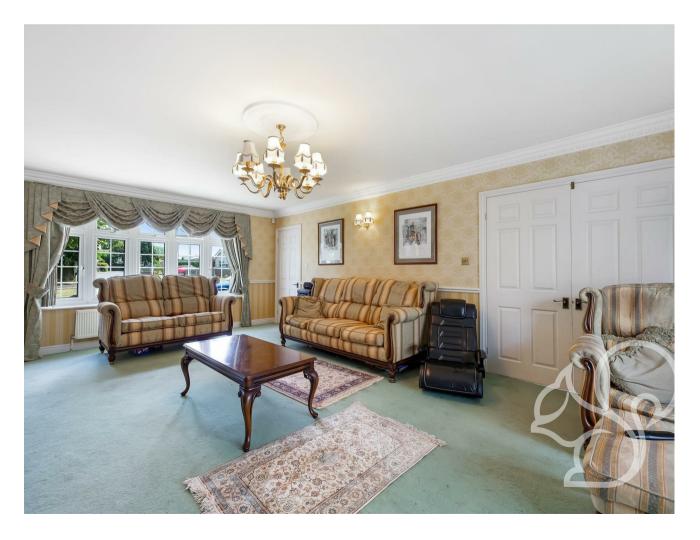

Step inside to a welcoming entrance hall with a galleried landing. The living room provides a generous space for relaxation, measuring 22'9" x 13'9". Adjacent is a delightful dining room, perfect for family gatherings. The property also features a study and a separate games