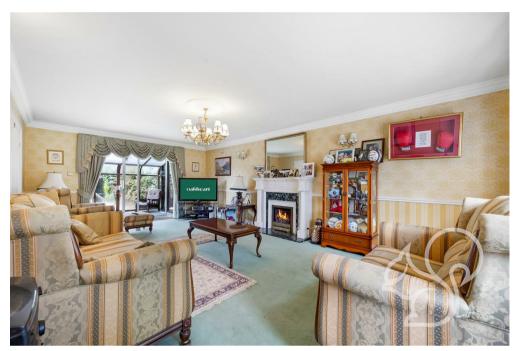

Step inside to a welcoming entrance hall with a galleried landing. The living room provides a generous space for relaxation, measuring 22'9" x 13'9". Adjacent is a delightful dining room, perfect for family gatherings. The property also features a study and a separate games