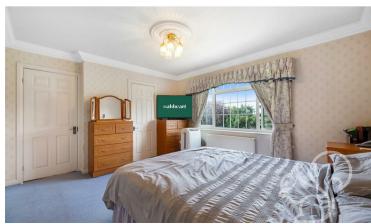

room, offering versatility. The well-appointed kitchen breakfast room (19'5" x 13'5") is ideal for culinary pursuits. Additional highlights include a utility room and a ground-floor cloakroom.

Upstairs, the master bedroom boasts integrated wardrobes and an ensuite bathroom, providing a private retreat. The three other double bedrooms also feature integrated wardrobes, ensuring ample storage.