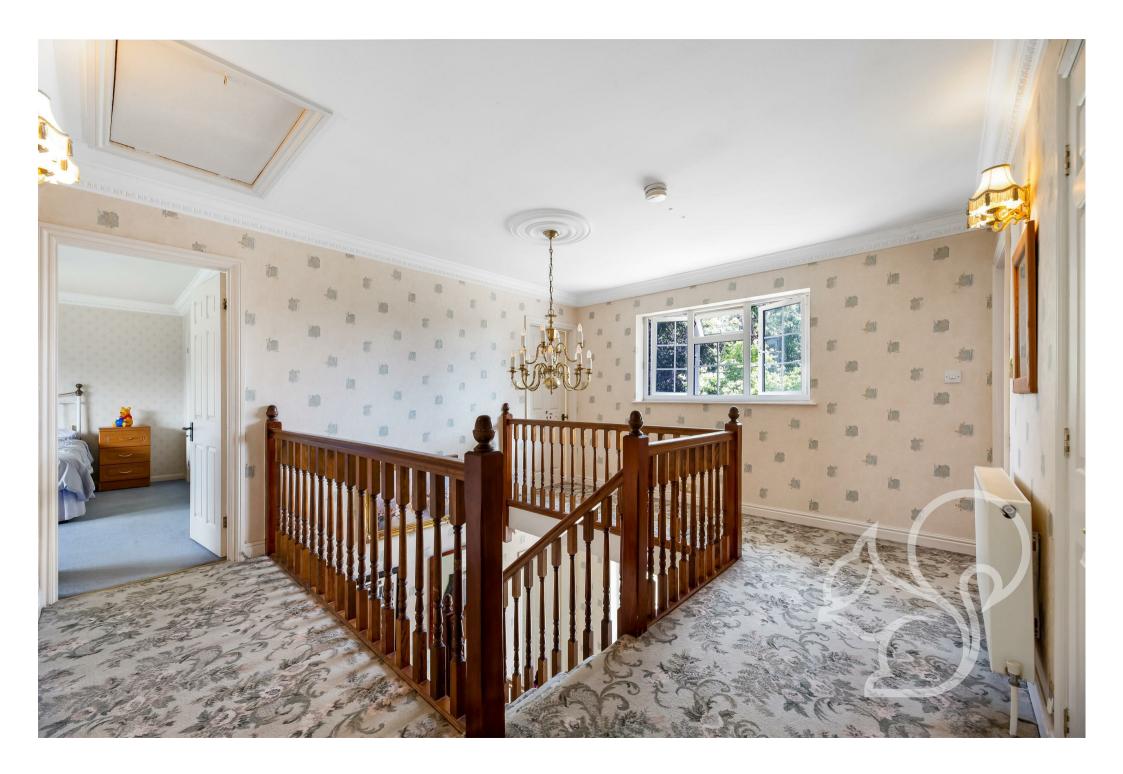

Step inside to a welcoming entrance hall with a galleried landing. The living room provides a generous space for relaxation, measuring 22'9" x 13'9". Adjacent is a delightful dining room, perfect for family gatherings. The property also features a study and a separate games