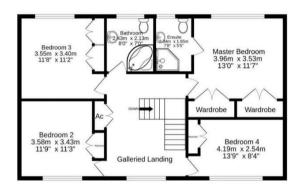

room, offering versatility. The well-appointed kitchen breakfast room (19'5" x 13'5") is ideal for culinary pursuits. Additional highlights include a utility room and a ground-floor cloakroom.

Upstairs, the master bedroom boasts integrated wardrobes and an ensuite bathroom, providing a private retreat. The three other double bedrooms also feature integrated wardrobes, ensuring ample storage.

Contact Oakheart Property now to arrange a viewing and secure this magnificent four-bedroom detached home.

Ground Floor 132.9 sq.m. (1431 sq.ft.) approx. 1st Floor 80.0 sq.m. (861 sq.ft.) approx.

## TOTAL FLOOR AREA: 213.0 sq.m. (2292 sq.ft.) approx.

Whilst every attempt has been made to ensure the accuracy of the floorplan contained here, measurements of doors, windows, rooms and any other items are approximate and no responsibility is taken for any error, omission or mis-statement. This plan is for illustrative purposes only and should be used as such by any prospective purchaser. The services, systems and appliances shown have not been tested and no guarantee as to their operability or efficiency can be given.