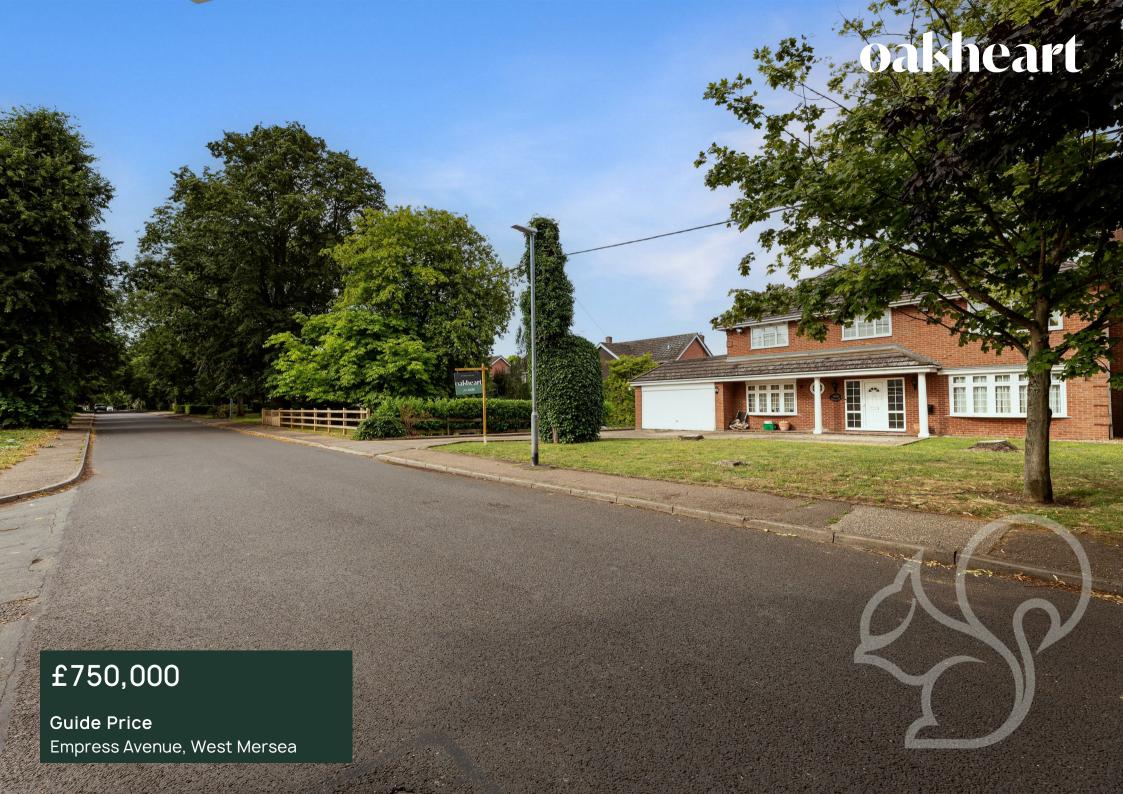

Guide Price £750.000 - £800.000.

Oakheart Mersea are excited to Introduce a stunning four-bedroom detached property on a substantial plot in 'the Avenues' West Mersea.. This spacious family home offers approximately 2,140 square feet of living space.

Outside, the property impresses with generous front and rear gardens. The front garden (approx. 55' x 57') includes an extensive

block-paved driveway leading to a double garage. The rear garden (approx. 68' x 69') offers a desirable west-facing aspect and a raised patio area for outdoor enjoyment.

Ideally located on a sought-after tree-lined avenue leading to the beach, this home presents a fantastic coastal lifestyle. With spacious interiors, expansive gardens, and desirable features, early viewing is highly recommended.