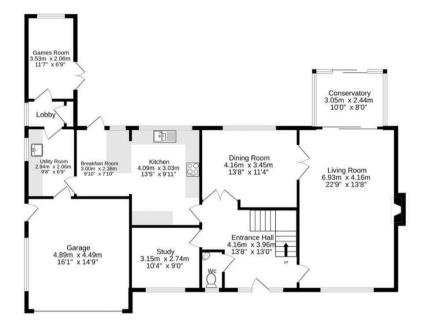

Step inside to a welcoming entrance hall with a galleried landing. The living room provides a generous space for relaxation, measuring 22'9" x 13'9". Adjacent is a delightful dining room, perfect for family gatherings. The property also features a study and a separate games

room, offering versatility. The well-appointed kitchen breakfast room (19'5" x 13'5") is ideal for culinary pursuits. Additional highlights include a utility room and a ground-floor cloakroom.

Upstairs, the master bedroom boasts integrated wardrobes and an ensuite bathroom, providing a private retreat. The three other double bedrooms also feature integrated wardrobes, ensuring ample storage.

Contact Oakheart Property now to arrange a viewing and secure this magnificent four-bedroom detached home.

Ground Floor 132.9 sq.m. (1431 sq.ft.) approx. 1st Floor 80.0 sq.m. (861 sq.ft.) approx.

## TOTAL FLOOR AREA: 213.0 sq.m. (2292 sq.ft.) approx.

Whilst every attempt has been made to ensure the accuracy of the floorplan contained here, measurements of doors, windows, rooms and any other items are approximate and no responsibility is taken for any error, omission or mis-statement. This plan is for illustrative purposes only and should be used as such by any prospective purchaser. The services, systems and appliances shown have not been tested and no guarantee as to their operability or efficiency can be given.