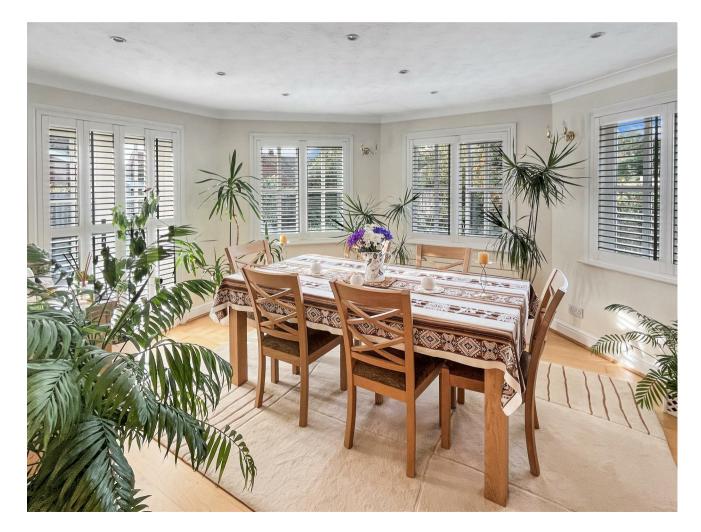

## savouring the fresh sea breeze.

The modern, fully-equipped kitchen is perfect for culinary enthusiasts. With ample countertop space, integrated appliances and convenient storage, it provides the ideal setting for preparing delicious meals. The adjacent dining area offers a wonderful space for family gatherings and entertaining guests.