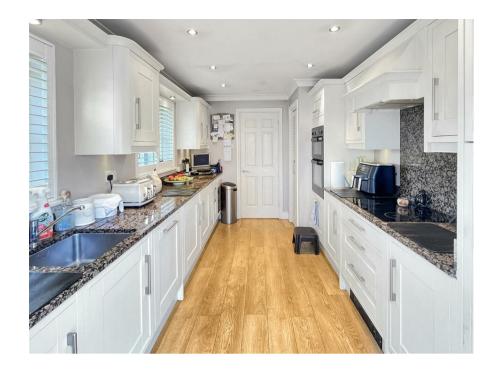

## savouring the fresh sea breeze.

The modern, fully-equipped kitchen is perfect for culinary enthusiasts. With ample countertop space, integrated appliances and convenient storage, it provides the ideal setting for preparing delicious meals. The adjacent dining area offers a wonderful space for family gatherings and entertaining guests.