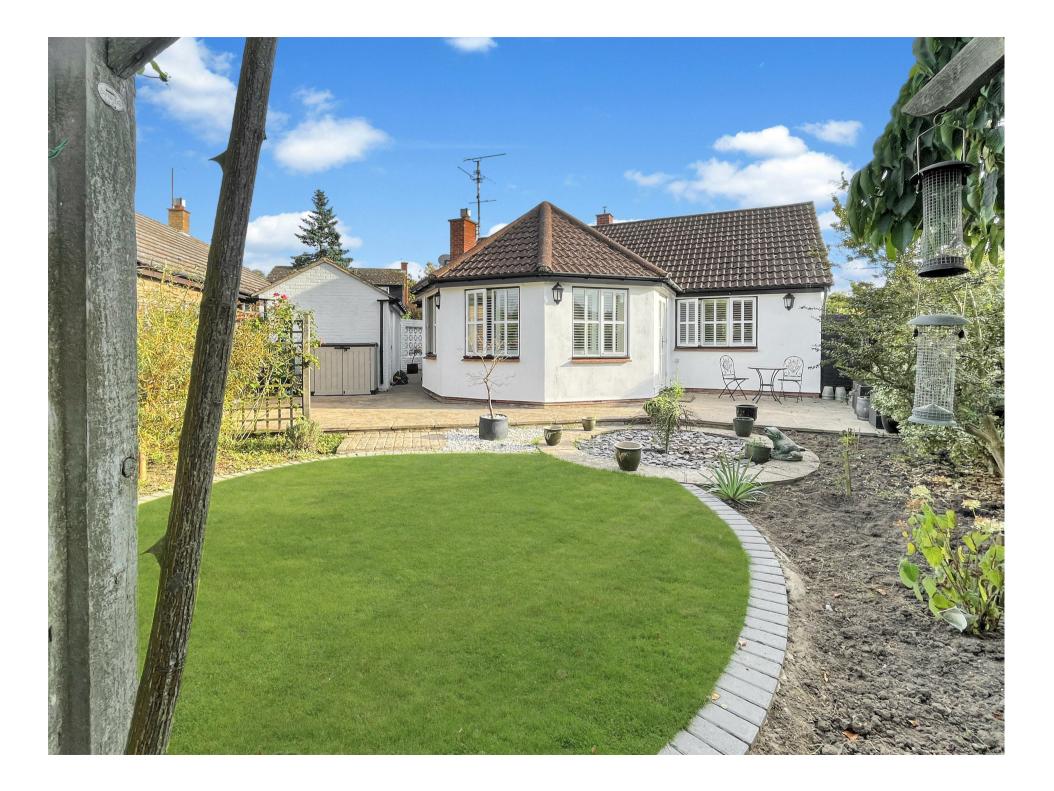

The bungalow boasts a well-maintained front garden, a driveway, and a welcoming entrance. The coastal climate allows for year-round enjoyment of the lovely garden, whether for sunbathing or simply

A highlight of this bungalow is the private rear garden. This delightful outdoor space is a sanctuary for relaxation, whether you're enjoying a morning coffee or hosting an evening barbecue with friends and family. The garden is thoughtfully landscaped and fenced for privacy, making it a safe and enjoyable environment for all.