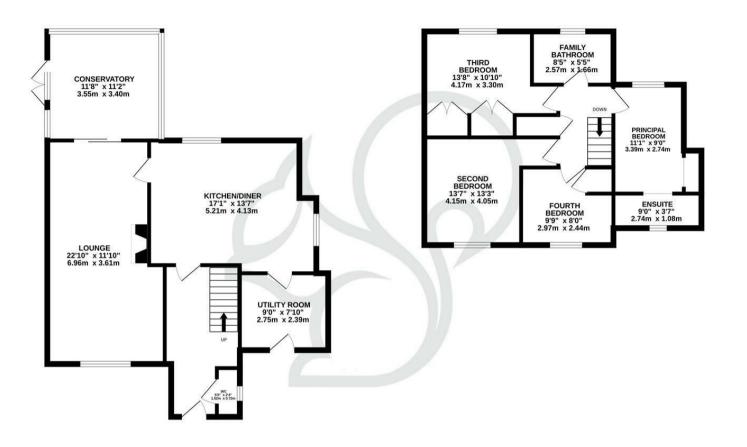

For an Internal Inspection Please Call Oakheart Mersea Island

GROUND FLOOR 778 sq.ft. (72.2 sq.m.) approx. 1ST FLOOR 542 sq.ft. (50.4 sq.m.) approx.

TOTAL FLOOR AREA: 1320 sq.ft. (122.6 sq.m.) approx.

Whilst every attempt has been made to ensure the accuracy of the floorplan contained here, measurements of doors, worklows, comes and any other liters, are approximate and not responsibility is taken for any excursion or mis-statement. This plan is for illustrative purposes only and should be used as such by any prospective purchaser. The solid is for illustrative purposes only and should be used as such by any prospective purchaser. The solid interest is solid interest to the solid possibility or efficiency can be given.