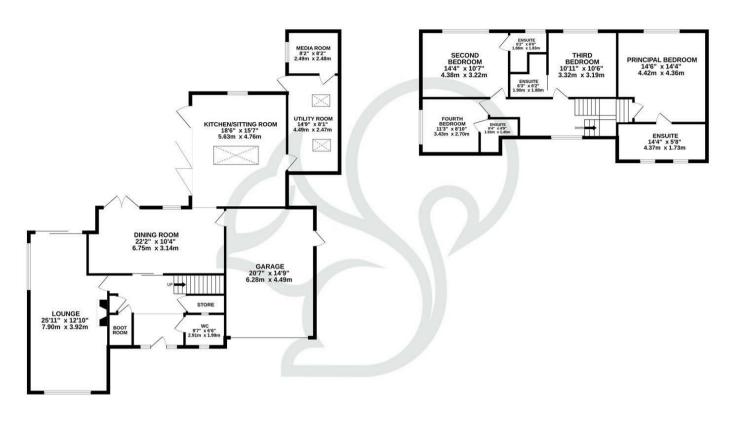

# GROUND FLOOR 1542 sq.ft. (143.3 sq.m.) approx.

## 1ST FLOOR 882 sq.ft. (81.9 sq.m.) approx.

### TOTAL FLOOR AREA: 2424 sq.ft. (225.2 sq.m.) approx.

Whist every attempt has been made to ensure the accuracy of the floorpian contained here, measurements of doors, windows, crooms and any other items are approximate and no responsibility is taken for any error, omission or mis-statement. This plan is for illustrative purposes only and should be used as such by any prospective purchaser. The services, systems and appliances shown have not been tested and no guarantee as to their operability or efficiency can be given.