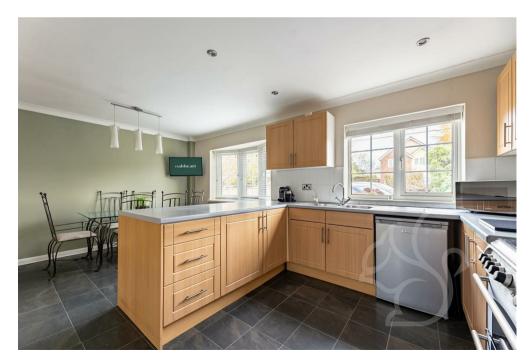

Upon entering, you'll be greeted by a bright and open living space that seamlessly combines a spacious lounge and a stylish kitchen diner. The open design creates an inviting atmosphere, perfect for both relaxed family life and entertaining guests. Impeccable in its presentation, this living area is a testament to tasteful design and meticulous care.