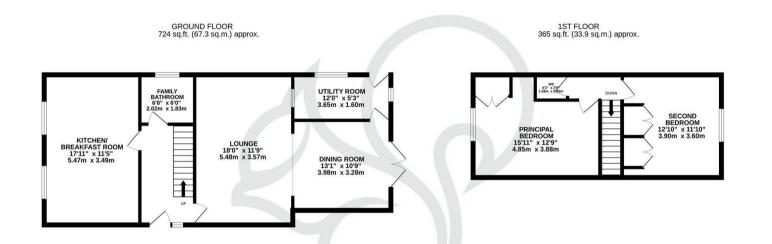

## TOTAL FLOOR AREA: 1089 sq.ft. (101.2 sq.m.) approx.

White every attempt has been made to ensure the accuracy of the floorplan contained here, measurements of doors, windows, from said any other ferms are approximate and no responsibility is taken for any error, prospective purchaser. The services, systems and appliances shown have not been tested and no guarantee as to their operability or efficiency can be given. Made with Metopic xCO203.