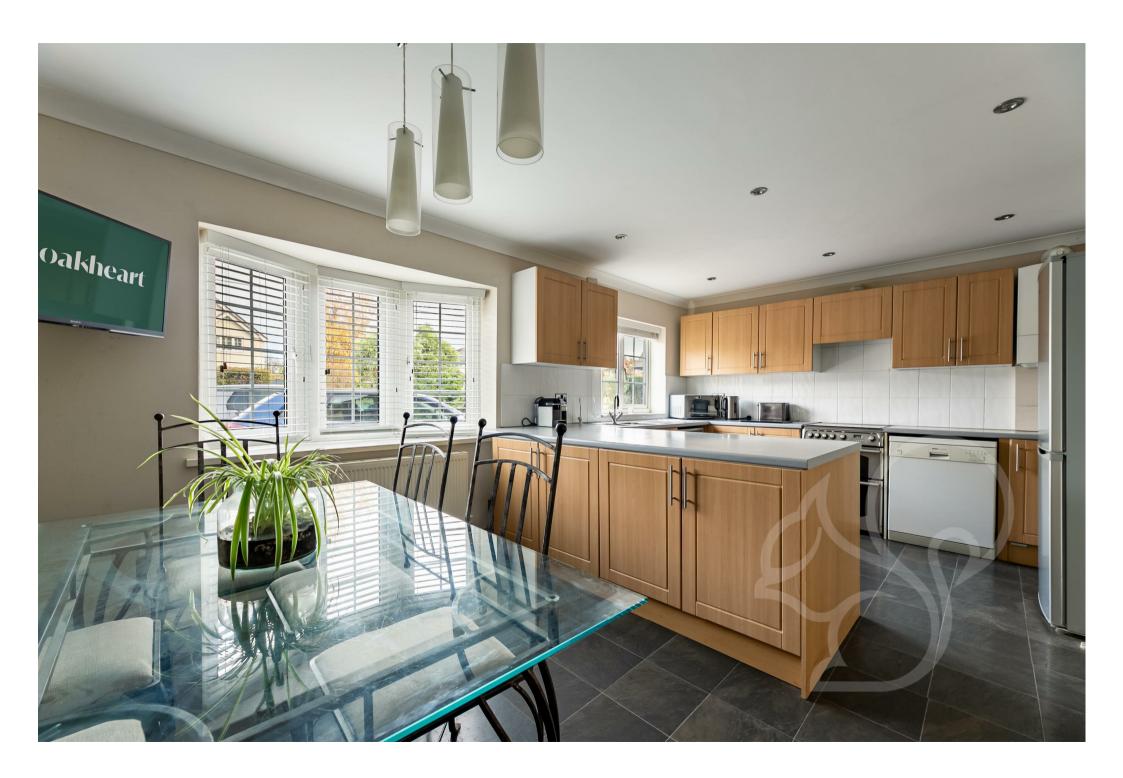

Upon entering, you'll be greeted by a bright and open living space that seamlessly combines a spacious lounge and a stylish kitchen diner. The open design creates an inviting atmosphere, perfect for both relaxed family life and entertaining guests. Impeccable in its presentation, this living area is a testament to tasteful design and meticulous care.