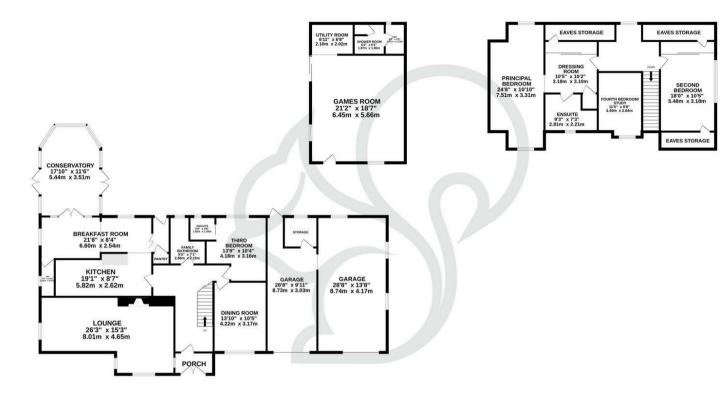

The large double garage accommodates your vehicles and storage needs with ease, ensuring your prized possessions are secure and organised.

GROUND FLOOR 2578 sq.ft. (239.5 sq.m.) approx. 1ST FLOOR 997 sq.ft. (92.6 sq.m.) approx.

## TOTAL FLOOR AREA: 3575 sq.ft. (332.1 sq.m.) approx.

Whilst every attempt has been made to ensure the accuracy of the floorplan contained here, measurements of doors, windows, rooms and any other terms are approximate and no responsibility is taken for any error, omission or mis-statement. This plan los for illustrative purposes only and should be used as such by any prospective purchaser. The services, systems and appliances shown have not been tested and no guarantee as to their operability or efficiency can be given.