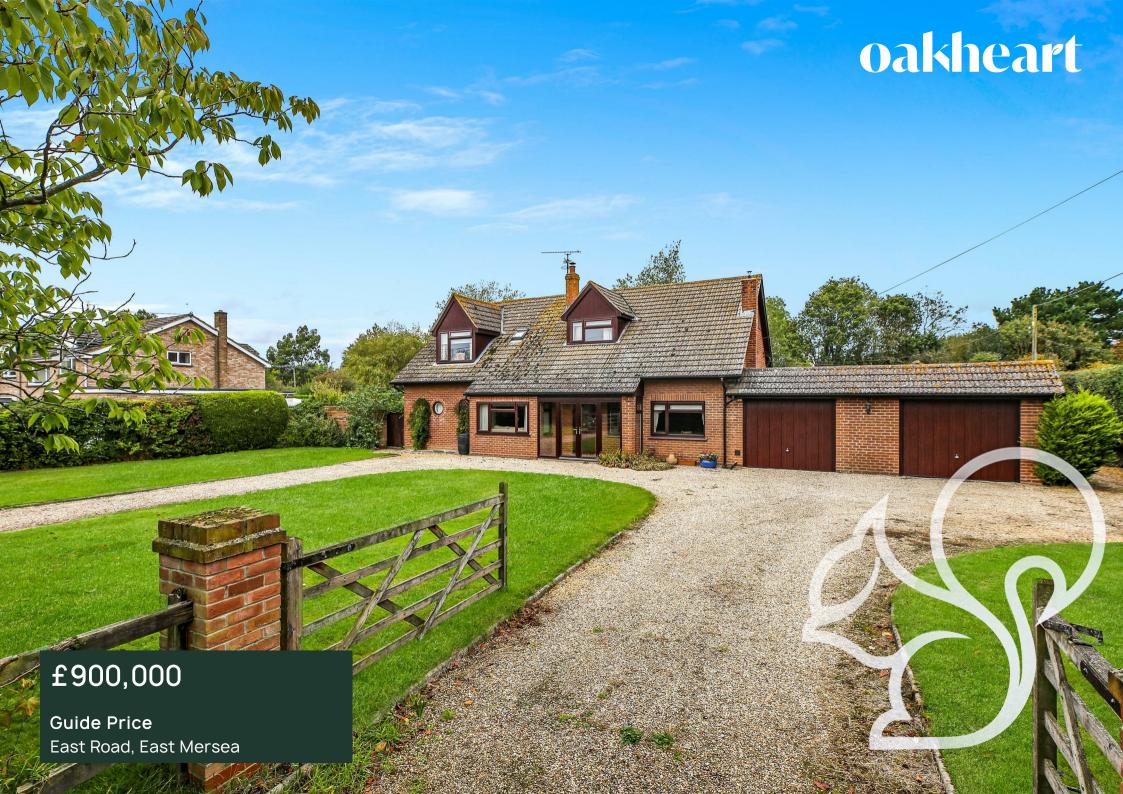

Guide Price £900.000 - £950.000

Step into a world of serene elegance at Watersmeet, a distinguished four-bedroom detached residence set on an impressive 3/4-acre plot in the enchanting enclave of East Mersea, Essex. This remarkable property redefines the art of luxurious living, offering a symphony of refined features that promise to elevate your lifestyle.

As you arrive, a grand sweeping in and out driveway sets the stage for the majesty that awaits. The pristine exterior of Watersmeet boasts mature and meticulously maintained gardens, a botanical paradise where you can savor the tranquil beauty of nature.