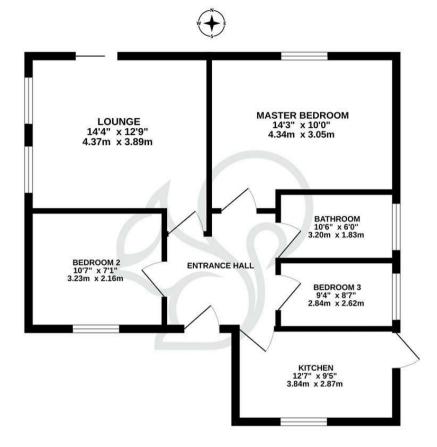

## GROUND FLOOR 580 sq.ft. (53.9 sq.m.) approx.

TOTAL FLOOR AREA: 580 sq.ft. (53.9 sq.m.) approx.

Whilst every attempt has been made to ensure the accuracy of the floorplan contained here, measurements of doors, windows, rooms and any other items are approximate and no responsibility is taken for any error, omission or mis statement. This plan is for illustrative purposes only and should be used as such by any prospective purchaser. The services, systems and appliances shown have not been tested and no guarantee as to their operatibility of efficiency can be guite.