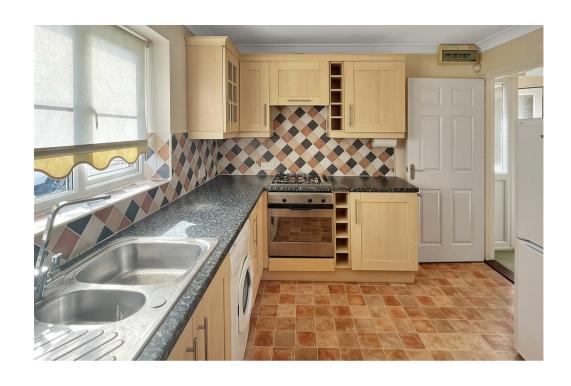

Upon entering, you'll find an entrance hall leading to a lounge that is perfect for both relaxation and entertainment.

and benefitting from dual aspect windows and patio doors to gardens. The kitchen, featuring modern amenities and ample storage, is a chef's delight.