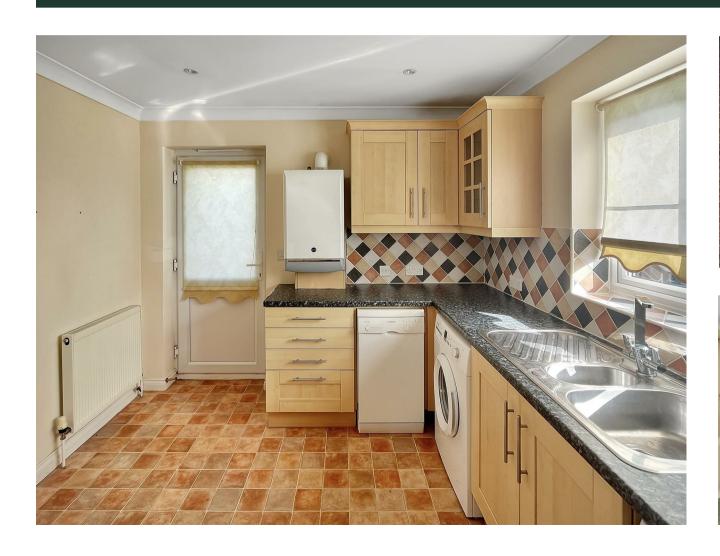

Upon entering, you'll find an entrance hall leading to a lounge that is perfect for both relaxation and entertainment.

and benefitting from dual aspect windows and patio doors to gardens. The kitchen, featuring modern amenities and ample storage, is a chef's delight.