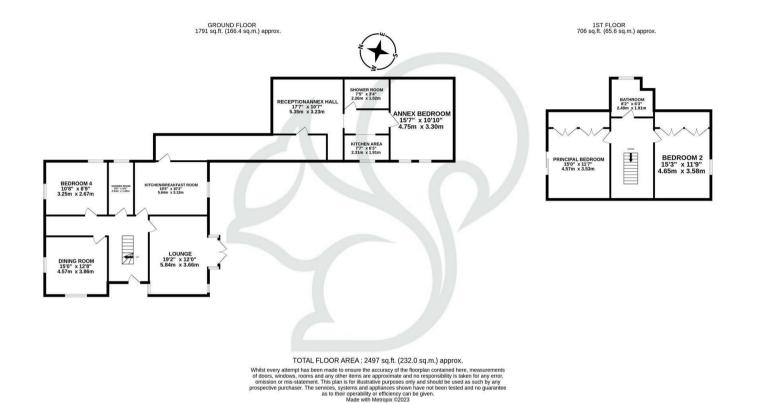

With pleasure Oakheart Mersea Island welcome you to this superb property - a truly inviting and spacious residence boasting three double bedrooms, two reception rooms, a well-appointed kitchen breakfast room, and a self-contained annex. This delightful property is accompanied by three bathrooms, offering ample convenience and comfort for its inhabitants.

Upon entering, you'll be greeted by the generous living spaces that effortlessly accommodate various lifestyles. The reception rooms are versatile and well-suited for entertaining guests or enjoying quiet evenings in. The kitchen breakfast room is designed for both culinary enthusiasts and casual dining, providing a cozy and functional space to prepare meals and gather with loved ones.

Additionally, the self-contained annex adds versatility and privacy to the property, ideal for accommodating guests, family members, or as a home office. This thoughtful feature enhances the overall flexibility and usage of the property.