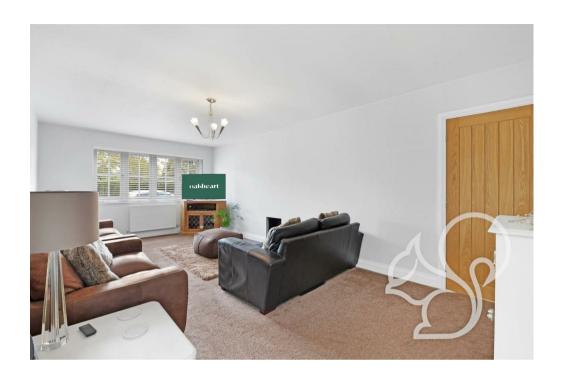

solid wood flooring. The spacious (20  $\times$  11) lounge has oversized window to front aspect, fireplace and over sized skirting boards.

The principal bedroom has window to side aspect and integrated wardrobe with cupboards over head, the second and thirf bedroom's also have integrated wardrobes and the family bathroom consists of panel bath with rainfall shower head, contemporary style rectangular sink with drawers under, part tiled walls