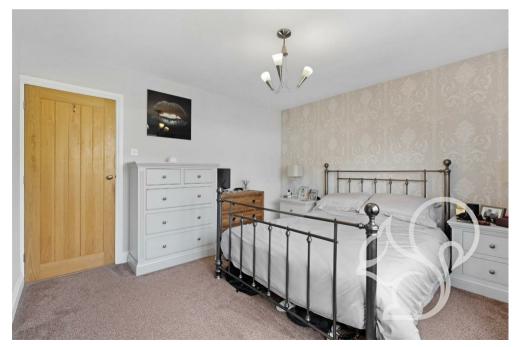

solid wood flooring. The spacious (20  $\times$  11) lounge has oversized window to front aspect, fireplace and over sized skirting boards.

The principal bedroom has window to side aspect and integrated wardrobe with cupboards over head, the second and thirf bedroom's also have integrated wardrobes and the family bathroom consists of panel bath with rainfall shower head, contemporary style rectangular sink with drawers under, part tiled walls