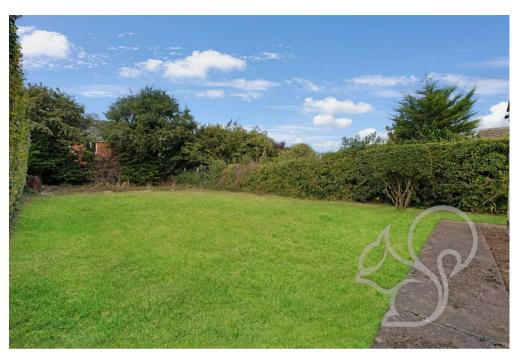

and tiled floor.

Externally the rear gardens consist of hedgerows to all borders, extensive lawn area, paved path and gated access to the front via block paved path. The front of the property offers off road parking for multiple vehicles on the gravelled driveway and hedgerow to front border.