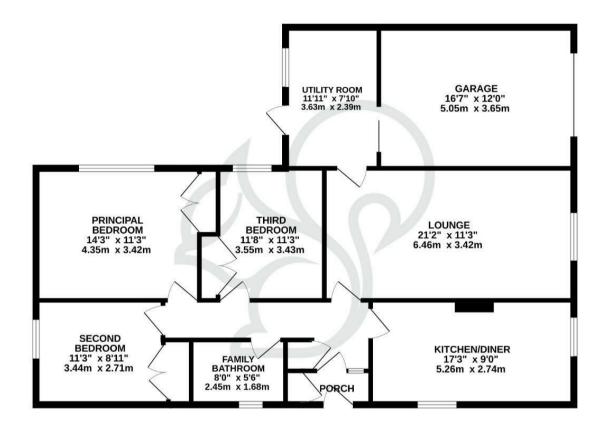

## GROUND FLOOR 1208 sq.ft. (112.2 sq.m.) approx.

TOTAL FLOOR AREA: 1208 sq.ft. (112.2 sq.m.) approx.

Whilst every attempt has been made to ensure the accuracy of the Booplan contained here, measurements of doors, windows, rooms and any other items are approximate and to responsibility in taken for any error, prospective purchaser. The services, systems and applicances shown have been rested and no guarantee as to their operating or efficiency; can be given.