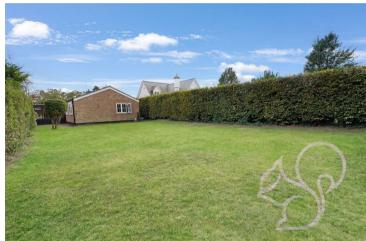

and tiled floor.

Externally the rear gardens consist of hedgerows to all borders, extensive lawn area, paved path and gated access to the front via block paved path. The front of the property offers off road parking for multiple vehicles on the gravelled driveway and hedgerow to front border.