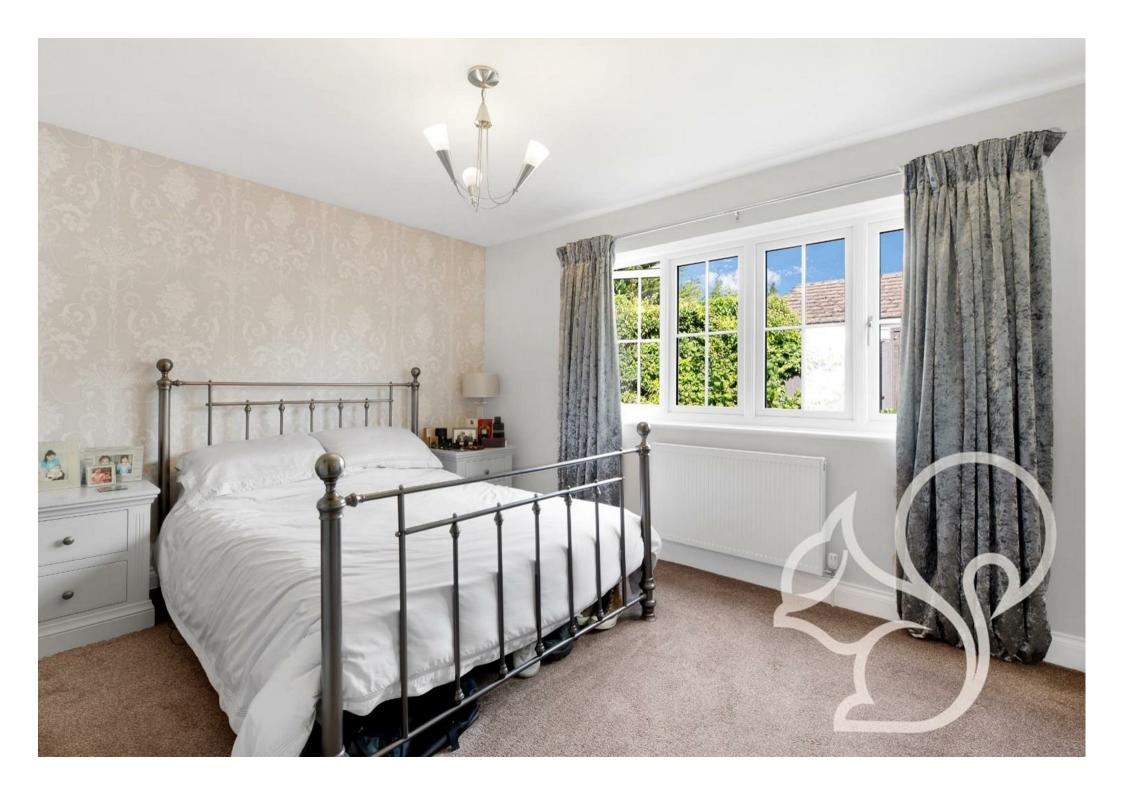

solid wood flooring. The spacious (20  $\times$  11) lounge has oversized window to front aspect, fireplace and over sized skirting boards.

The principal bedroom has window to side aspect and integrated wardrobe with cupboards over head, the second and thirf bedroom's also have integrated wardrobes and the family bathroom consists of panel bath with rainfall shower head, contemporary style rectangular sink with drawers under, part tiled walls