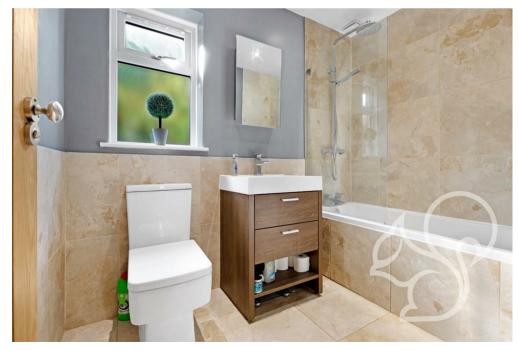

solid wood flooring. The spacious (20  $\times$  11) lounge has oversized window to front aspect, fireplace and over sized skirting boards.

The principal bedroom has window to side aspect and integrated wardrobe with cupboards over head, the second and thirf bedroom's also have integrated wardrobes and the family bathroom consists of panel bath with rainfall shower head, contemporary style rectangular sink with drawers under, part tiled walls