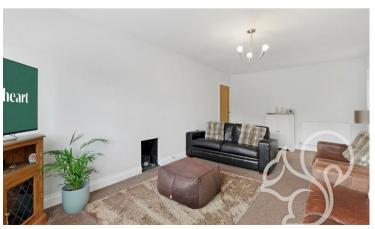

solid wood flooring. The spacious (20  $\times$  11) lounge has oversized window to front aspect, fireplace and over sized skirting boards.

The principal bedroom has window to side aspect and integrated wardrobe with cupboards over head, the second and thirf bedroom's also have integrated wardrobes and the family bathroom consists of panel bath with rainfall shower head, contemporary style rectangular sink with drawers under, part tiled walls