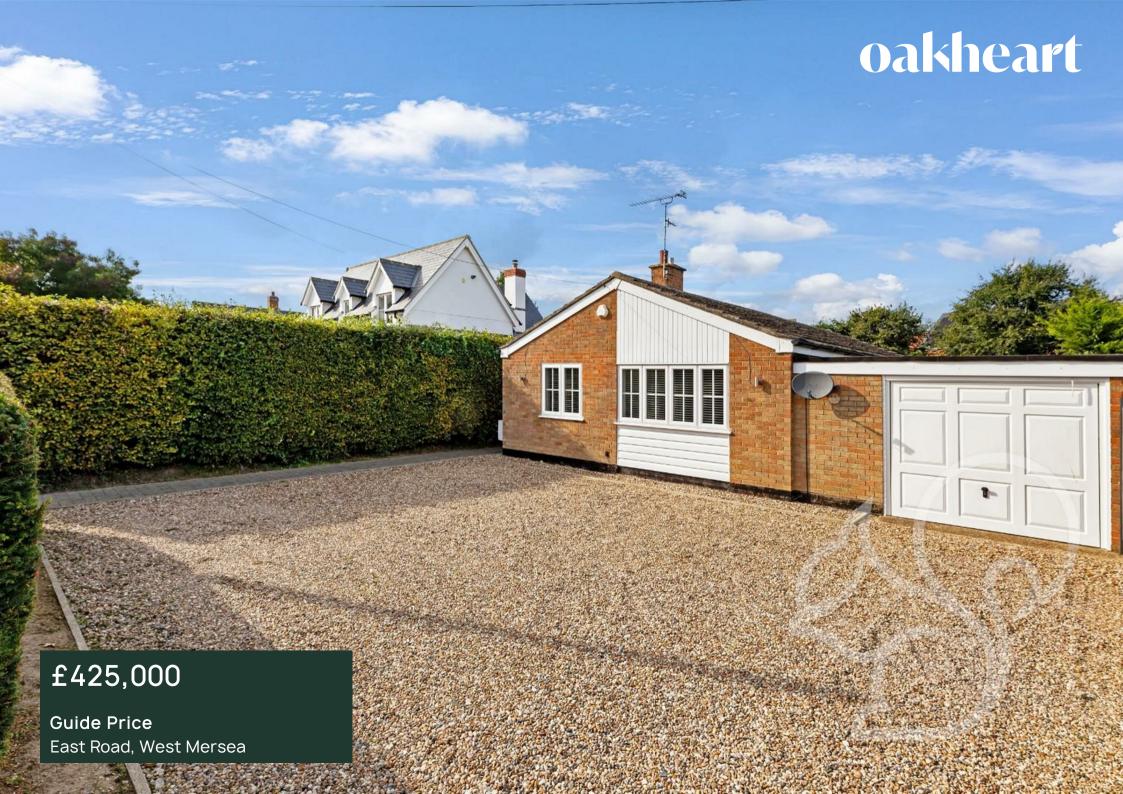

Guide Price £425,000 - £450,000.

Oakheart Mersea are delighted to present this 3 Bedroom Detached Bungalow located just a ten minute stroll from the beach. Access to the property is gained via an entrance hall which leads to all of the accommodation, the kitchen diner offers dual aspect windows, multiple high level cupboards and drawers, integrated hob with oven under and dishwasher and

and tiled floor.

Externally the rear gardens consist of hedgerows to all borders, extensive lawn area, paved path and gated access to the front via block paved path. The front of the property offers off road parking for multiple vehicles on the gravelled driveway and hedgerow to front border.