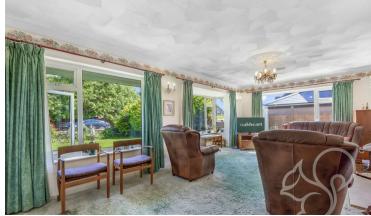

The entrance hall 16'4" x 6'8" leads to lounge with a box bay window and two additional oversized windows making this a very light bright room, in addition there is a fireplace and feature block glass wall. The kitchen diner is a spacious 18'9" x 11'8" with numerous cupboards and work surfaces, the utility room has a suite of integral cupboards, a window over looking the garden and a door out to the garden.There is a cloakroom and a conservatory with windows to all aspects, a dwarf wall,

and double glazed French doors leading out to the gardens. The principal bedroom benefits from integral wardrobe and window overlooking the rear garden, the second bedroom also has integral wardrobe and window overlooking the front garden, in addition the third bedroom is also a double and the bathroom has a four piece suite and a corner shower cubicle. As mentioned previously externally the property offers generous storage for boat's etc but also benefits from enclosed gardens to the rear, mainly laid to lawn with a patio area, path bordering house, steps up to conservatory and gated access to double garage 19'4 x 19' and driveway to the rear. The front gardens have a low wall to the front border and contain a mixture of small trees, shrubs and evergreens with the remainder laid to lawn.