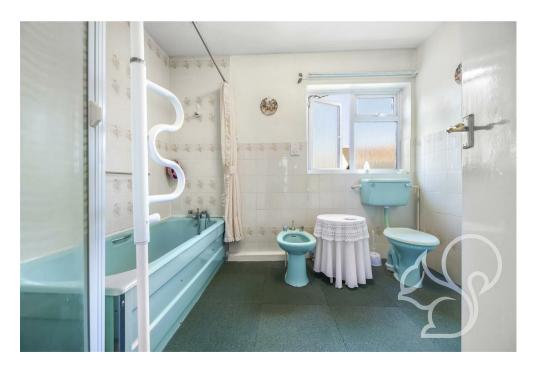

and double glazed French doors leading out to the gardens. The principal bedroom benefits from integral wardrobe and window overlooking the rear garden, the second bedroom also has integral wardrobe and window overlooking the front garden, in addition the third bedroom is also a double and the bathroom has a four piece suite and a corner shower cubicle. As mentioned previously externally the property offers generous storage for boat's etc but also benefits from enclosed gardens to the rear, mainly laid to lawn with a patio area, path bordering house, steps up to conservatory and gated access to double garage 19'4 x 19' and driveway to the rear. The front gardens have a low wall to the front border and contain a mixture of small trees, shrubs and evergreens with the remainder laid to lawn.