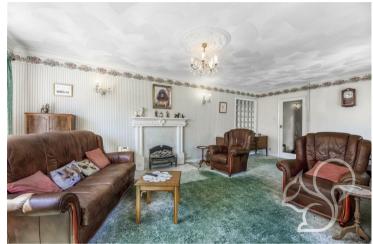

The entrance hall 16'4" x 6'8" leads to lounge with a box bay window and two additional oversized windows making this a very light bright room, in addition there is a fireplace and feature block glass wall. The kitchen diner is a spacious 18'9" x 11'8" with numerous cupboards and work surfaces, the utility room has a suite of integral cupboards, a window over looking the garden and a door out to the garden.There is a cloakroom and a conservatory with windows to all aspects, a dwarf wall,