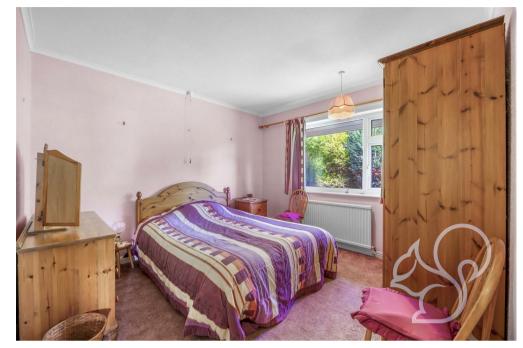

and double glazed French doors leading out to the gardens. The principal bedroom benefits from integral wardrobe and window overlooking the rear garden, the second bedroom also has integral wardrobe and window overlooking the front garden, in addition the third bedroom is also a double and the bathroom has a four piece suite and a corner shower cubicle. As mentioned previously externally the property offers generous storage for boat's etc but also benefits from enclosed gardens to the rear, mainly laid to lawn with a patio area, path bordering house, steps up to conservatory and gated access to double garage 19'4 x 19' and driveway to the rear. The front gardens have a low wall to the front border and contain a mixture of small trees, shrubs and evergreens with the remainder laid to lawn.