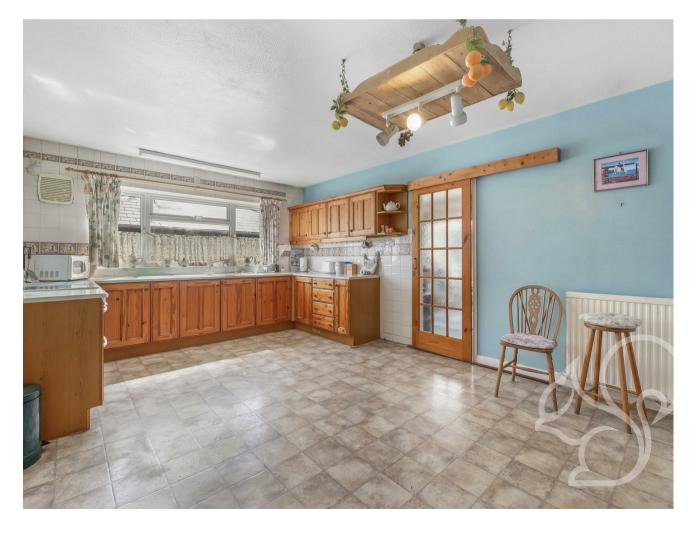

The entrance hall 16'4" x 6'8" leads to lounge with a box bay window and two additional oversized windows making this a very light bright room, in addition there is a fireplace and feature block glass wall. The kitchen diner is a spacious 18'9" x 11'8" with numerous cupboards and work surfaces, the utility room has a suite of integral cupboards, a window over looking the garden and a door out to the garden.There is a cloakroom and a conservatory with windows to all aspects, a dwarf wall,