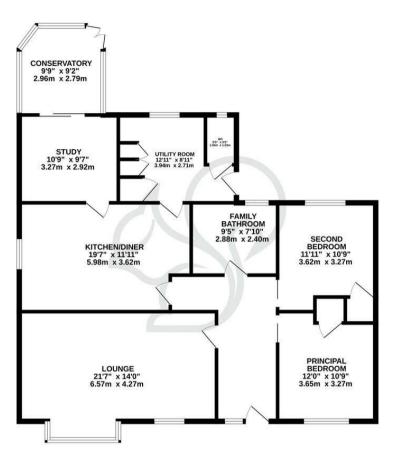

The entrance hall 16'4" x 6'8" leads to lounge with a box bay window and two additional oversized windows making this a very light bright room, in addition there is a fireplace and feature block glass wall. The kitchen diner is a spacious 18'9" x 11'8" with numerous cupboards and work surfaces, the utility room has a suite of integral cupboards, a window over looking the garden and a door out to the garden.There is a cloakroom and a conservatory with windows to all aspects, a dwarf wall,

and double glazed French doors leading out to the gardens. The principal bedroom benefits from integral wardrobe and window overlooking the rear garden, the second bedroom also has integral wardrobe and window overlooking the front garden, in addition the third bedroom is also a double and the bathroom has a four piece suite and a corner shower cubicle. As mentioned previously externally the property offers generous storage for boat's etc but also benefits from enclosed gardens to the rear, mainly laid to lawn with a patio area, path bordering house, steps up to conservatory and gated access to double garage 19'4 x 19' and driveway to the rear. The front gardens have a low wall to the front border and contain a mixture of small trees, shrubs and evergreens with the remainder laid to lawn.

## GROUND FLOOR 1256 sq.ft. (116.7 sq.m.) approx.

TOTAL FLOOR APEA: 1255 64,6 (116.7 sg m) approx. White very states the been made in ensure the excursy of the fourth on transfer them measurements, of doors, windows, norms and any other terms are approximate and no responsibility is taken for any ensurmension or mis-advanced. This plan is to failstate poppose of any add hoad to use do as on by any prospective purchaser. The sense is to there excursely of the fail of the door the excursion of the door the sense of the door the excurse of the door the excurse of the door the door the excurse the door the door the door the door the excurse of the door the excurse Made with Merguine CO203 Local Authority: Colchester