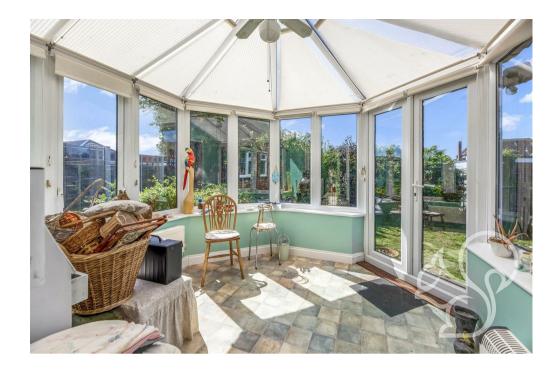

The entrance hall 16'4" x 6'8" leads to lounge with a box bay window and two additional oversized windows making this a very light bright room, in addition there is a fireplace and feature block glass wall. The kitchen diner is a spacious 18'9" x 11'8" with numerous cupboards and work surfaces, the utility room has a suite of integral cupboards, a window over looking the garden and a door out to the garden.There is a cloakroom and a conservatory with windows to all aspects, a dwarf wall,

and double glazed French doors leading out to the gardens. The principal bedroom benefits from integral wardrobe and window overlooking the rear garden, the second bedroom also has integral wardrobe and window overlooking the front garden, in addition the third bedroom is also a double and the bathroom has a four piece suite and a corner shower cubicle. As mentioned previously externally the property offers generous storage for boat's etc but also benefits from enclosed gardens to the rear, mainly laid to lawn with a patio area, path bordering house, steps up to conservatory and gated access to double garage 19'4 x 19' and driveway to the rear. The front gardens have a low wall to the front border and contain a mixture of small trees, shrubs and evergreens with the remainder laid to lawn.