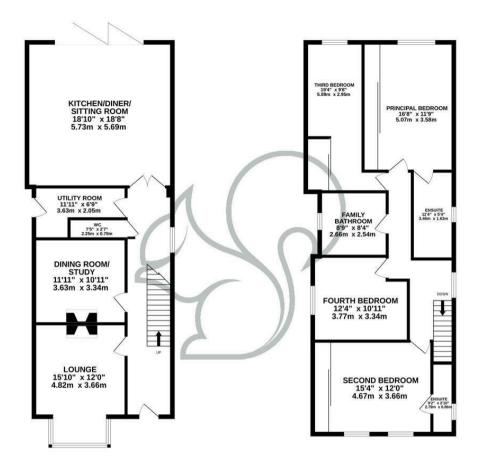

1ST FLOOR 933 sq.ft. (86.7 sq.m.) approx.

TOTAL FLOOR AFEA: 1283 cst, 1169 5 st, min Japprox. White every steep is the term min to invest the security of the temperative contained them, measurements of doors, windows, tooms and any other items are approximate and no responsibility is taken for any energy measurement. The glas in the futurative purposes only and should be used as usin by any prospective purchase. The security of the forms are approximate and no responsibility is statened as using any prospective purchase. The security of the forms with the security of the door to any measurement of the security of the securit