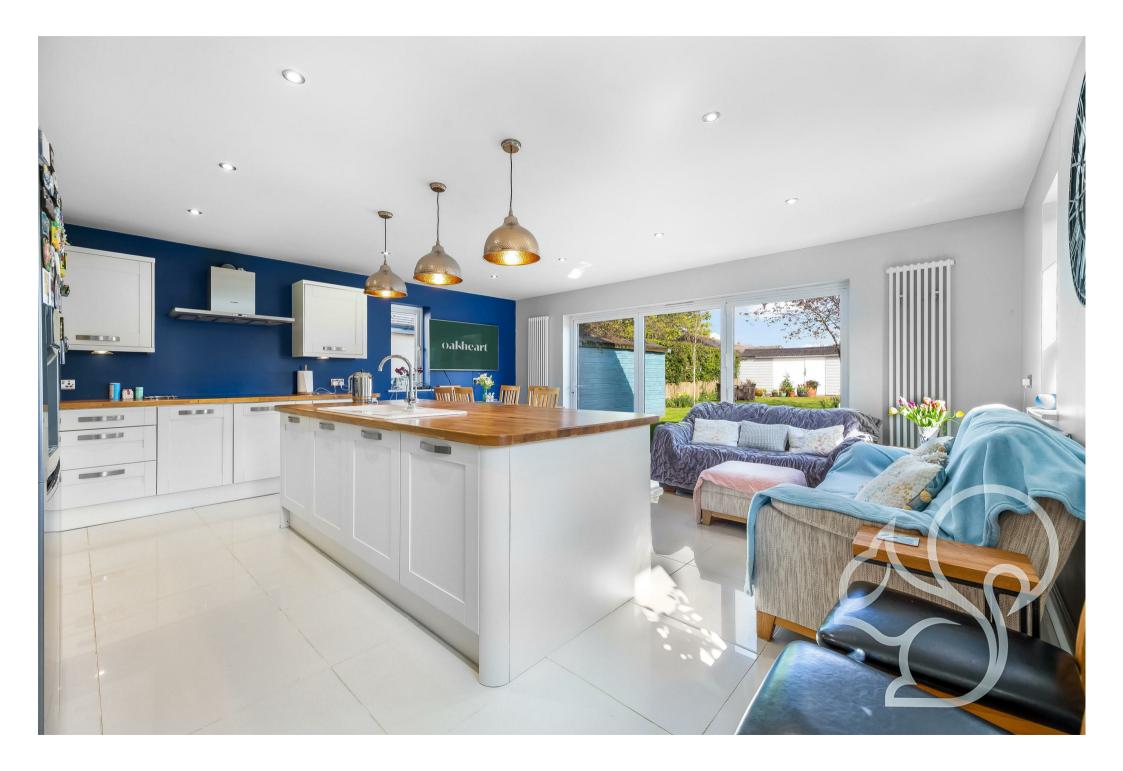

### £600,000

**Asking Price** East Road, West Mersea Oakheart Mersea are delighted to present to the market this beautifully presented & deceptively spacious (1850 SF) four double bedroom family home, extended and retaining some period features and located within close proximity to all amenities, the property offers a lounge, a separate dining room / playroom, a superb high specification kitchen family room 18'8 x 18'6, Utility room, En-suite's to the Principal bedroom and bedroom two and a Family Bathroom. Externally, there is a garden Bar perfect for entertaining, a workshop, and plenty of off road parking for multiple vehicles. An ideal family home on the ever popular Mersea Island within walking distance of shops, the beach and local amenities, including local playing fields and the primary school. Equally the location offers links to Historic Colchester which, in turn, offers top rated schools and rail links to London, Ipswich and Norwich. We highly recommend an early viewing. Please call Oakheart Mersea to arrange an internal inspection.