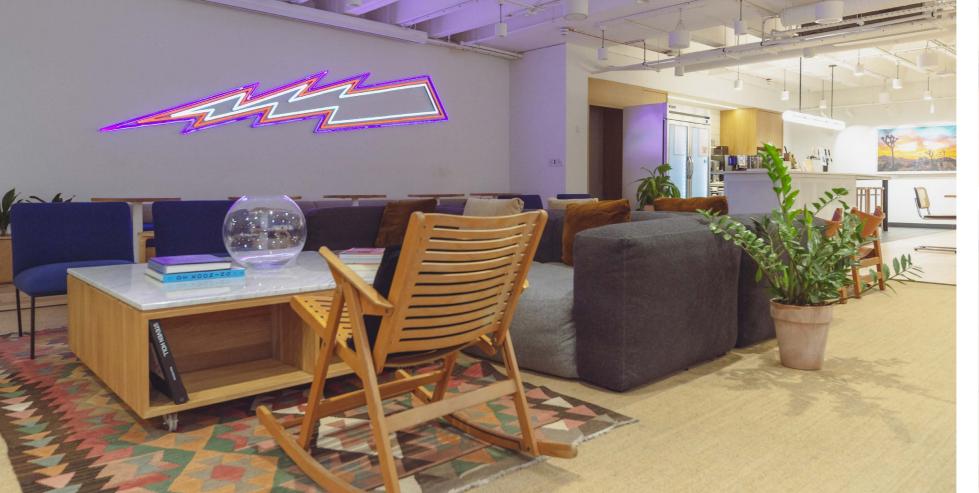

Each of the floors are fully fitted in an open plan arrangement, offering a hassle-free solution for businesses seeking a ready-to-use workspace that promotes producivity collaboration and innovation.

### ABUNDANCE OF NATURAL LIGHT

The floors are light filled with windows on all elevations.