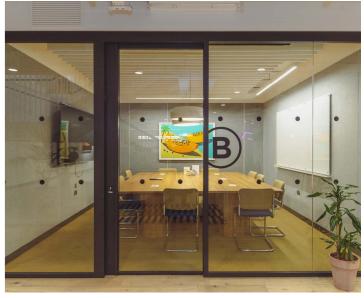

# TYPICAL FLOOR

C.4,500 SQ FT

- 78 desk spaces
- 3 x Meeting Rooms
- Large Kitchnette
- Abundant Breakout Space

FROM ITS CONVENIENT TRANSPORTATION LINKS TO ITS PROXIMITY TO TOP-TIER **DINING AND ENTERTAINMENT OPTIONS, MOORGATE EPITO-MIZES THE PERFECT FUSION** OF WORK AND PLAY.