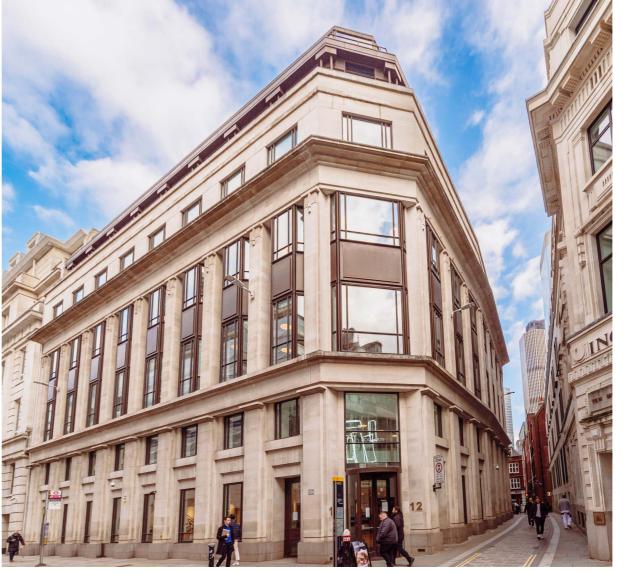

12 MOORGATE / FITTED / 2,949 - 32,435 SQ FT

# 12 MOORGATE OFFERS THE PERFECT BLEND OF HISTORIC CHARM AND CONTEMPORARY FITTED WORKSPACES IN THE HEART OF THE CITY.

With its contemporary fully-furnished office spaces, abundant natural light, and prime location, 12 Moorgate offers a prestigious address for businesses aiming to establish their presence in the City.