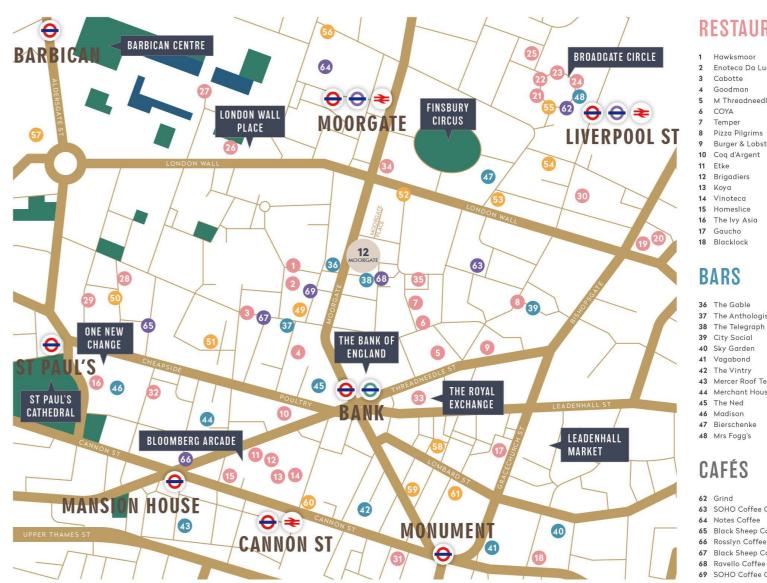

Moorgate boasts a prime location that attracts businesses and professionals alike from around the globe. Surrounded by iconic landmarks, world-class amenities, and a vibrant cultural scene, this dynamic area offers unparalleled access to everything the city has to offer.

# RESTAURANTS

- 2 Enoteca Da Luca
- 4 Goodman
- 5 M Threadneedle St
- 6 COYA
- 7 Temper 8 Pizza Pilgrims
- 9 Burger & Lobster
- 10 Coq d'Argent
- 12 Brigadiers
- 13 Koya
- 14 Vinoteca
- 16 The Ivy Asia
- 17 Gaucho
- 18 Blacklock

- 36 The Gable
- 37 The Anthologist
- 39 City Social
- 40 Sky Garden
- 41 Vagabond
- 42 The Vintry 43 Mercer Roof Terrace
- 44 Merchant House
- 45 The Ned
- 46 Madison
- 47 Bierschenke
- 48 Mrs Fogg's

# CAFÉS

- 62 Grind
- 63 SOHO Coffee Co.
- 64 Notes Coffee
- 65 Black Sheep Coffee
- 66 Rosslyn Coffee
- 67 Black Sheep Coffee
- 68 Ravello Coffee Co
- 69 SOHO Coffee Co.

- 19 Duck & Waffle 20 Sushisamba
- 21 Franca Manca
- 22 Comptois Libanais
- 23 Yauatcha 24 The Botanist
- 25 Gaucho
- 26 Barbie Green 27 Wood Street Bar
- & Restaurant
- 28 Manicomio 29 Rucoletta
- 30 The lvy
- 31 Scarpetta
- 32 Burger & Lobster
- 33 Fortnum & Mason
- 34 Banh Mi Keu Deli
- 35 Natural Kitchen

# **GYMS**

- 49 DigMe Fitness
- 50 Barry's Gym 51 City Athletic
- 52 PureGym London Wall
- 53 KOBOX
- 54 Fitness First 55 1Rebel
- 56 Nuffield Health
- 57 Virgin Active 58 Gymbox
- 59 PureGym Bank
- 60 Virgin Active
- 61 The Foundry