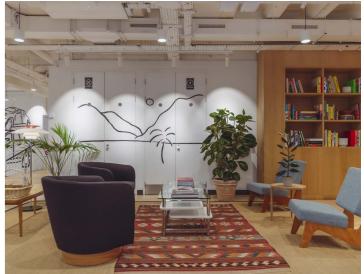

Each of the floors are fully fitted in an open plan arrangement, offering a hassle-free solution for businesses seeking a ready-to-use workspace that promotes producivity collaboration and innovation.

### ABUNDANCE OF NATURAL LIGHT

The floors are light filled with windows on all elevations.