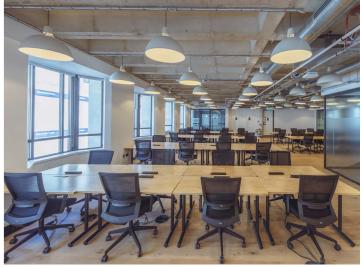

Each of the floors are fully fitted in an open plan arrangement, offering a hassle-free solution for businesses seeking a ready-to-use workspace that promotes producivity collaboration and innovation.

# TYPICAL FLOOR

C.4,500 SQ FT

- 78 desk spaces
- 3 x Meeting Rooms
- Large Kitchnette
- Abundant Breakout Space

FROM ITS CONVENIENT TRANSPORTATION LINKS TO ITS PROXIMITY TO TOP-TIER **DINING AND ENTERTAINMENT OPTIONS, MOORGATE EPITO-MIZES THE PERFECT FUSION** OF WORK AND PLAY.