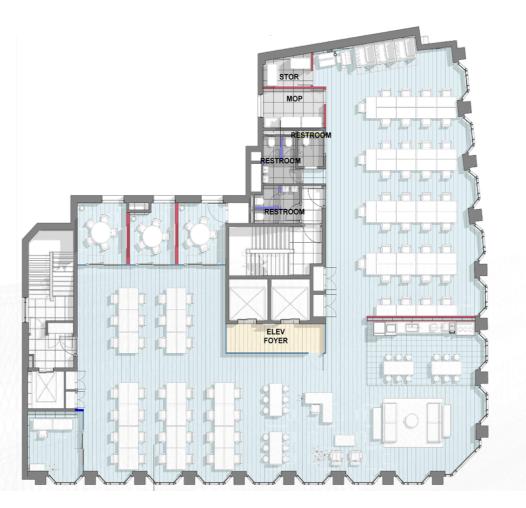

# TYPICAL FLOOR

C.4,500 SQ FT

- 78 desk spaces
- 3 x Meeting Rooms
- Large Kitchnette
- Abundant Breakout Space

FROM ITS CONVENIENT TRANSPORTATION LINKS TO ITS PROXIMITY TO TOP-TIER **DINING AND ENTERTAINMENT OPTIONS, MOORGATE EPITO-MIZES THE PERFECT FUSION** OF WORK AND PLAY.