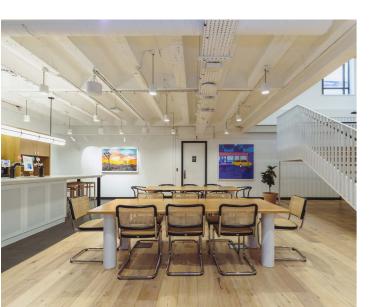

Each of the floors are fully fitted in an open plan arrangement, offering a hassle-free solution for businesses seeking a ready-to-use workspace that promotes producivity collaboration and innovation.

# TYPICAL FLOOR

C.4,500 SQ FT

- 78 desk spaces
- 3 x Meeting Rooms
- Large Kitchnette
- Abundant Breakout Space

FROM ITS CONVENIENT TRANSPORTATION LINKS TO ITS PROXIMITY TO TOP-TIER **DINING AND ENTERTAINMENT OPTIONS, MOORGATE EPITO-MIZES THE PERFECT FUSION** OF WORK AND PLAY.