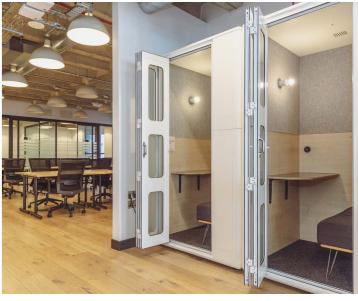

# TYPICAL FLOOR

C.4,500 SQ FT

- 78 desk spaces
- 3 x Meeting Rooms
- Large Kitchnette
- Abundant Breakout Space

FROM ITS CONVENIENT TRANSPORTATION LINKS TO ITS PROXIMITY TO TOP-TIER **DINING AND ENTERTAINMENT OPTIONS, MOORGATE EPITO-MIZES THE PERFECT FUSION** OF WORK AND PLAY.