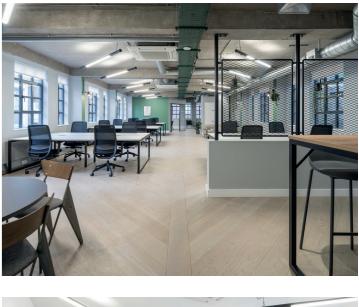

# FULLY FITTED TYPICAL FLOOR 1,625 SQ FT / 151 SQ M

- 16 Workstations
- Meeting rooms: 1 x 8 person
- Breakout spaces: multiple

#### ABUNDANCE OF NATURAL LIGHT

The floors are light filled with windows on either side of each floorplate.