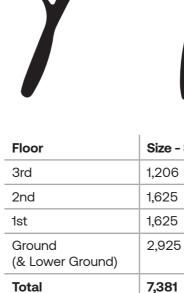

GLASSHOUSE YARD / FITTED / 7,381 SQ FT

 $\eta_G$ 

IN THE HEART OF CLERKENWELL LIES GLASSHOUSE YARD, A NEWLY REFURBISHED BUILDING OFFERING A SELECTION OF EXCELLENT HIGH-QUALITY FITTED OFFICE SPACES.

 $\pi_{G}$ 

# FULLY FITTED 3<sup>RD</sup> FLOOR 1,206 SQ FT / 112 SQ M

- 12 Workstations
- Meeting rooms: 1 x 6 person
- Breakout spaces: 2

# FULLY FITTED TYPICAL FLOOR 1,625 SQ FT / 151 SQ M

- 16 Workstations
- Meeting rooms: 1 x 8 person
- Breakout spaces: multiple

# **FULLY FITTED GROUND & LOWER GROUND FLOOR** 2,925 SQ FT / 272 SQ M

- 20 Workstations
- Meeting rooms: 1 x 10 person
- Breakout spaces: multiple
- 2 x 2 person zoom rooms
- Self contained entrance