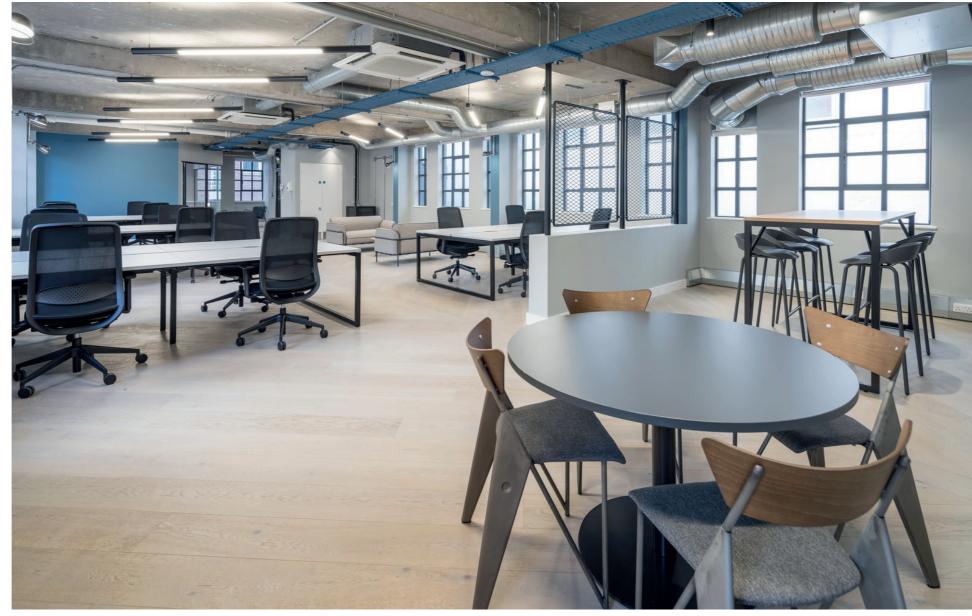

The building has undergone a thorough renovation where each floor has been fully fitted to deliver a seamless Plug & Play offering, complemented by stylish interiors throughout.

The space has been designed to provide a comfortable, productive and collaborative working environment, which is conducive to business growth and success.

# FULLY FITTED TYPICAL FLOOR 1,625 SQ FT / 151 SQ M

- 16 Workstations
- Meeting rooms: 1 x 8 person
- Breakout spaces: multiple