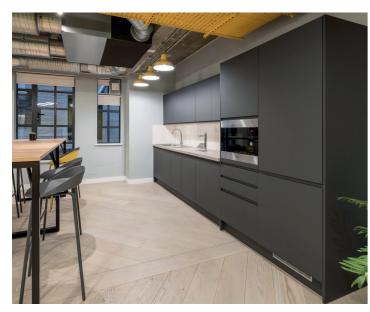

The building has undergone a thorough renovation where each floor has been fully fitted to deliver a seamless Plug & Play offering, complemented by stylish interiors throughout.

The space has been designed to provide a comfortable, productive and collaborative working environment, which is conducive to business growth and success.