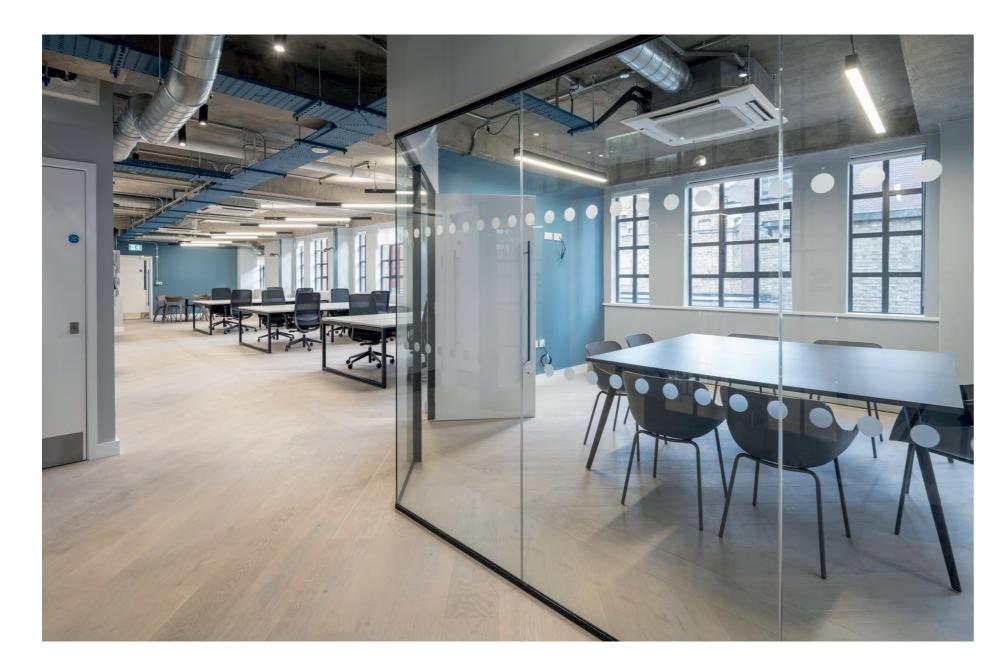

The building has undergone a thorough renovation where each floor has been fully fitted to deliver a seamless Plug & Play offering, complemented by stylish interiors throughout.

The space has been designed to provide a comfortable, productive and collaborative working environment, which is conducive to business growth and success.

#### EXCEPTIONAL TRANSPORT LINKS

The building is moments away from Barbican & Farringdon & Moorgate stations.

PLUG & PLAY OPTIONS

Newly refurbished, fully fitted workspaces available.

#### ABUNDANCE OF NATURAL LIGHT

The floors are light filled with windows on either side of each floorplate.

#### CONDITIONING

The building benefits from ventilation and air conditioning throughout.

PRE-INSTALLED FIBRE

The building has pre-installed fibre connectivity.

END-OF-JOURNEY FACILITIES

High quality end-of-trip and shower facilities within the building.