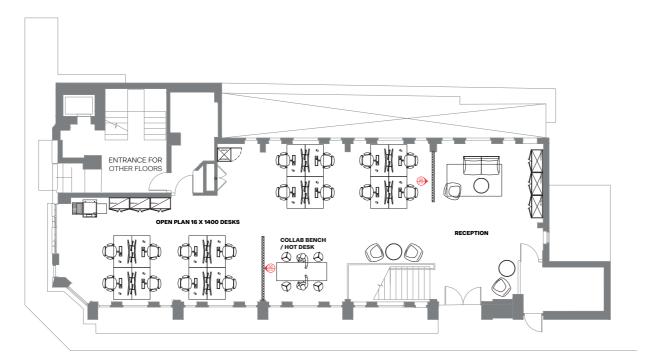

# **FULLY FITTED GROUND & LOWER GROUND FLOOR** 2,925 SQ FT / 272 SQ M

- 20 Workstations
- Meeting rooms: 1 x 10 person
- Breakout spaces: multiple
- 2 x 2 person zoom rooms
- Self contained entrance

#### **Ground Floor**