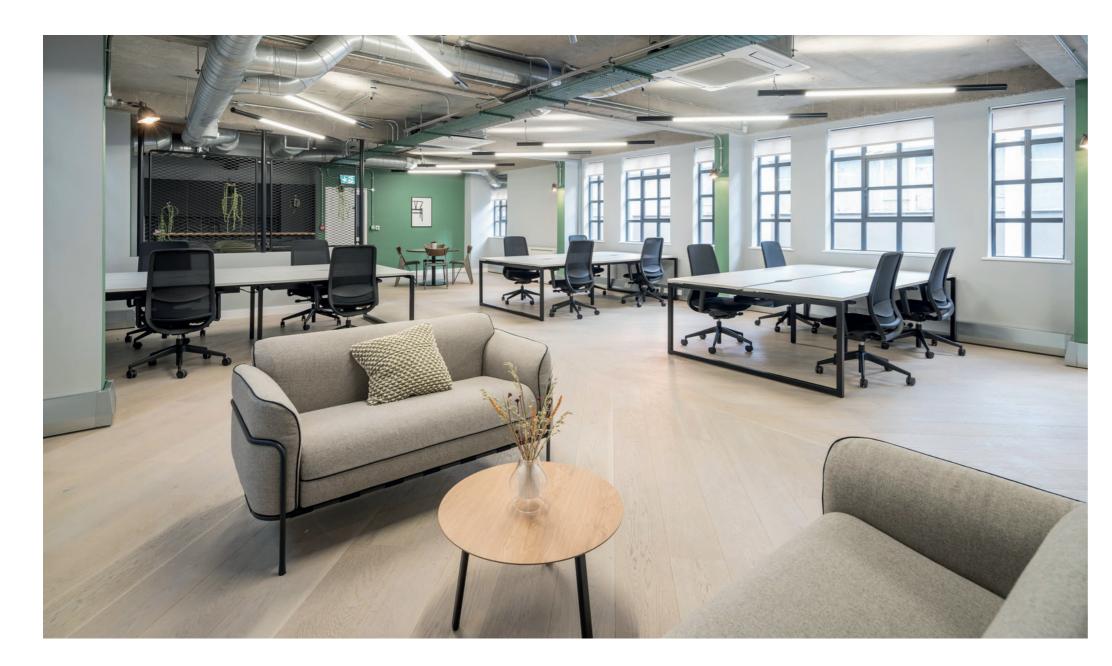

The building has undergone a thorough renovation where each floor has been fully fitted to deliver a seamless Plug & Play offering, complemented by stylish interiors throughout.

The space has been designed to provide a comfortable, productive and collaborative working environment, which is conducive to business growth and success.