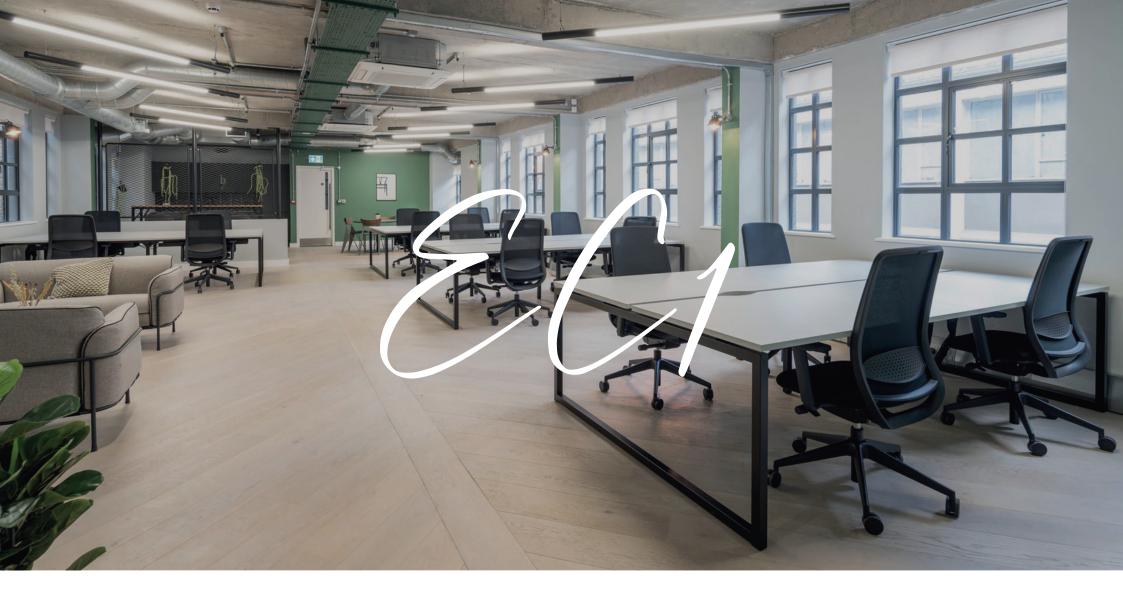

GLASSHOUSE YARD / FITTED / 7,381 SQ FT

 $\eta_G$ 

IN THE HEART OF CLERKENWELL LIES GLASSHOUSE YARD, A NEWLY REFURBISHED BUILDING OFFERING A SELECTION OF EXCELLENT HIGH-QUALITY FITTED OFFICE SPACES.

 $\pi_{G}$ 

The building has undergone a thorough renovation where each floor has been fully fitted to deliver a seamless Plug & Play offering, complemented by stylish interiors throughout.

The space has been designed to provide a comfortable, productive and collaborative working environment, which is conducive to business growth and success.