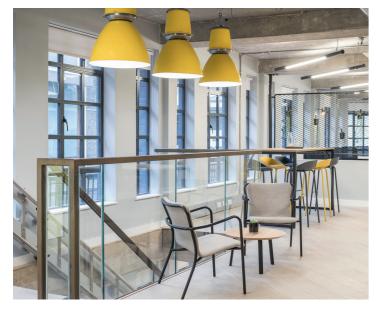

The building has undergone a thorough renovation where each floor has been fully fitted to deliver a seamless Plug & Play offering, complemented by stylish interiors throughout.

The space has been designed to provide a comfortable, productive and collaborative working environment, which is conducive to business growth and success.

#### ABUNDANCE OF NATURAL LIGHT

The floors are light filled with windows on either side of each floorplate.