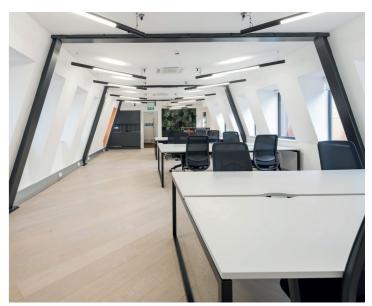

The building has undergone a thorough renovation where each floor has been fully fitted to deliver a seamless Plug & Play offering, complemented by stylish interiors throughout.

The space has been designed to provide a comfortable, productive and collaborative working environment, which is conducive to business growth and success.

# FULLY FITTED 3<sup>RD</sup> FLOOR 1,206 SQ FT / 112 SQ M

- 12 Workstations
- Meeting rooms: 1 x 6 person
- Breakout spaces: 2

# FULLY FITTED TYPICAL FLOOR 1,625 SQ FT / 151 SQ M

- 16 Workstations
- Meeting rooms: 1 x 8 person
- Breakout spaces: multiple

# **FULLY FITTED GROUND & LOWER GROUND FLOOR** 2,925 SQ FT / 272 SQ M

- 20 Workstations
- Meeting rooms: 1 x 10 person
- Breakout spaces: multiple
- 2 x 2 person zoom rooms
- Self contained entrance