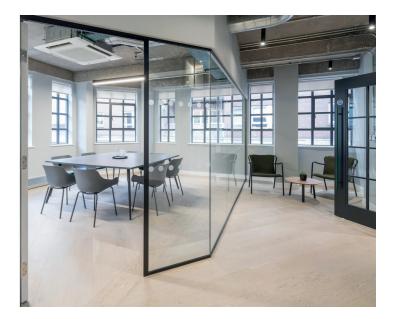

The building has undergone a thorough renovation where each floor has been fully fitted to deliver a seamless Plug & Play offering, complemented by stylish interiors throughout.

The space has been designed to provide a comfortable, productive and collaborative working environment, which is conducive to business growth and success.

# FULLY FITTED 3<sup>RD</sup> FLOOR 1,206 SQ FT / 112 SQ M

- 12 Workstations
- Meeting rooms: 1 x 6 person
- Breakout spaces: 2