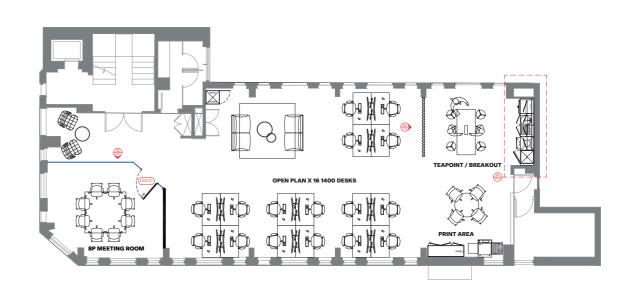

# FULLY FITTED TYPICAL FLOOR 1,625 SQ FT / 151 SQ M

- 16 Workstations
- Meeting rooms: 1 x 8 person
- Breakout spaces: multiple