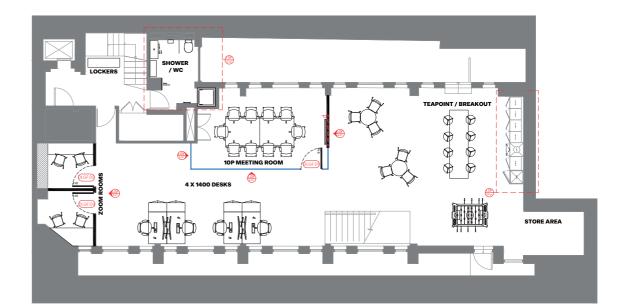

# **FULLY FITTED GROUND & LOWER GROUND FLOOR** 2,925 SQ FT / 272 SQ M

- 20 Workstations
- Meeting rooms: 1 x 10 person
- Breakout spaces: multiple
- 2 x 2 person zoom rooms
- Self contained entrance

### Lower Ground Floor

AIR

LEASE TERMS Flexible lease terms are available.