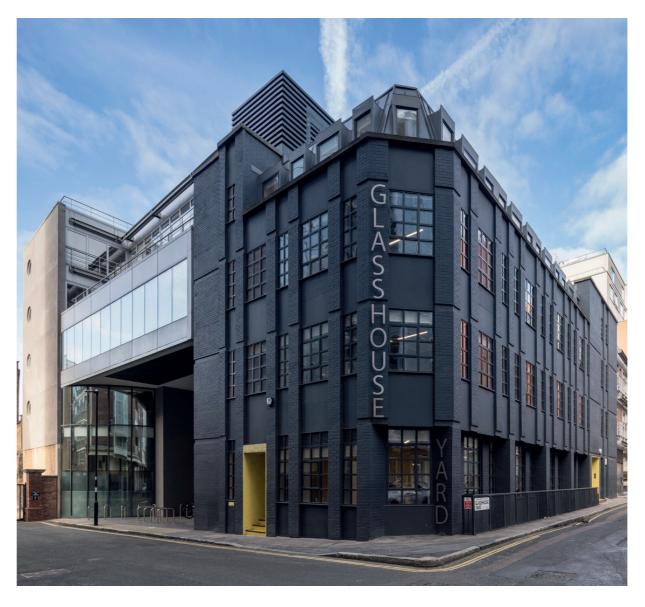

GLASSHOUSE YARD / FITTED / 7,381 SQ FT

 $\eta_G$ 

IN THE HEART OF CLERKENWELL LIES GLASSHOUSE YARD, A NEWLY REFURBISHED BUILDING OFFERING A SELECTION OF EXCELLENT HIGH-QUALITY FITTED OFFICE SPACES.

 $\pi_{G}$ 