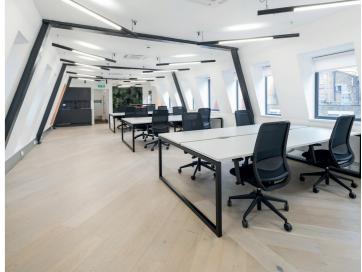

# **FULLY FITTED GROUND & LOWER GROUND FLOOR** 2,925 SQ FT / 272 SQ M

- 20 Workstations
- Meeting rooms: 1 x 10 person
- Breakout spaces: multiple
- 2 x 2 person zoom rooms
- Self contained entrance

#### **Ground Floor**

### Lower Ground Floor

AIR

LEASE TERMS Flexible lease terms are available.