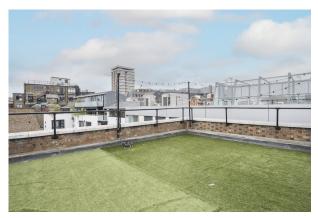

2 Bourchier Street London, W1D 4HX

Boutique self-contained office in the heart of vibrant Soho benefiting from a dedicated private terrace with views.

**381 to 1,352 sq ft** (35.40 to 125.60 sq m)

- Boutique self-contained office property in Soho
- Private courtyard area
- Roof terrace with views of the BT Tower
- On-floor kitchenette facilties
- WCs
- New lease available direct from the Landlord
- Nearest stations: Piccadilly Circus, Leicester Square, Oxford Circus & TCR

### Description

2 Bourchier Street is the ideal HQ opportunity for a progressive business looking to make their mark in the Soho district. The building is arranged over Lower Ground to 3rd floors benefiting from a private courtyard and roof top terrace with views of the BT Tower.