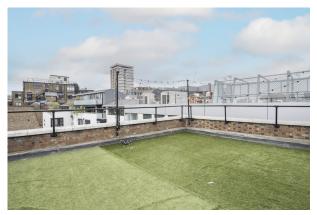

2 Bourchier Street London, W1D 4HX

Boutique self-contained office in the heart of vibrant Soho benefiting from a dedicated private terrace with views.

2,267 sq ft

(210.61 sq m)

- Boutique self-contained office property in Soho
- Private courtyard area
- Roof terrace with views of the BT Tower
- On-floor kitchenette facilties
- WCs
- New lease available direct from the Landlord
- Nearest stations: Piccadilly Circus, Leicester Square, Oxford Circus & TCR

## Description

2 Bourchier Street is the ideal HQ opportunity for a progressive business looking to make their mark in the Soho district. The building is arranged over Lower Ground to 3rd floors benefiting from a private courtyard and roof top terrace with views of the BT Tower.