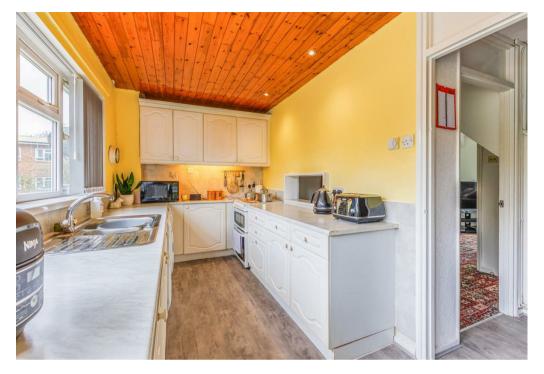

In brief the accommodation on offer comprises a first floor entrance with a lounge/diner and kitchen to this floor. There are three bedrooms and a family bathroom with a modern double shower cubical all to the second floor with added cupboard storage.