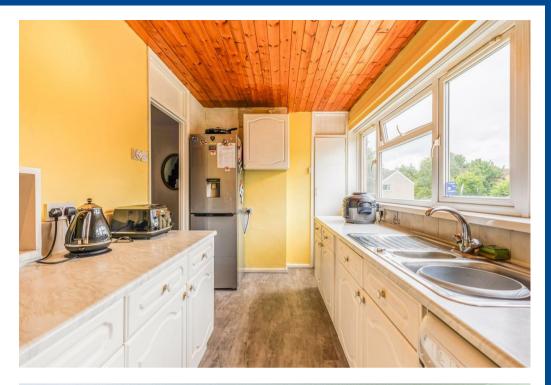

In brief the accommodation on offer comprises a first floor entrance with a lounge/diner and kitchen to this floor. There are three bedrooms and a family bathroom with a modern double shower cubical all to the second floor with added cupboard storage.

## **Key Features**

- Three Bedrooms
- First Floor Duplex Apartment
- 1.6 Miles- 4 Minute Drive -Warwick University
- Recently Installed Combination Boiler
- Communal Parking To Rear
- Brick Built Storage
- Lounge/Diner
- Fitted Kitchen
- Bathroom with Shower Cubical
- Perfect Starter Home or Investment