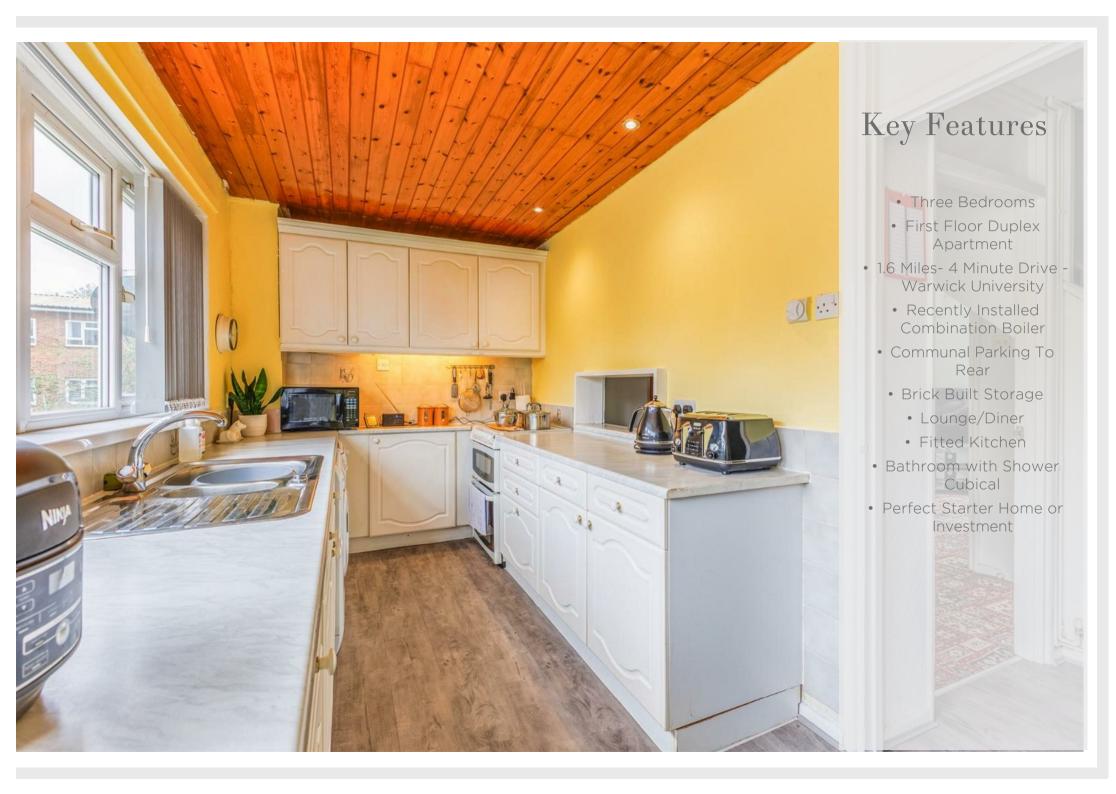

In brief the accommodation on offer comprises a first floor entrance with a lounge/diner and kitchen to this floor. There are three bedrooms and a family bathroom with a modern double shower cubical all to the second floor with added cupboard storage.

Externally the property boasts spacious communal parking and a brick built storage space to the rear. The location is quiet and peaceful, with plenty of greenery around, whilst still being close by to Warwick University making this a brilliant starter home or investment.