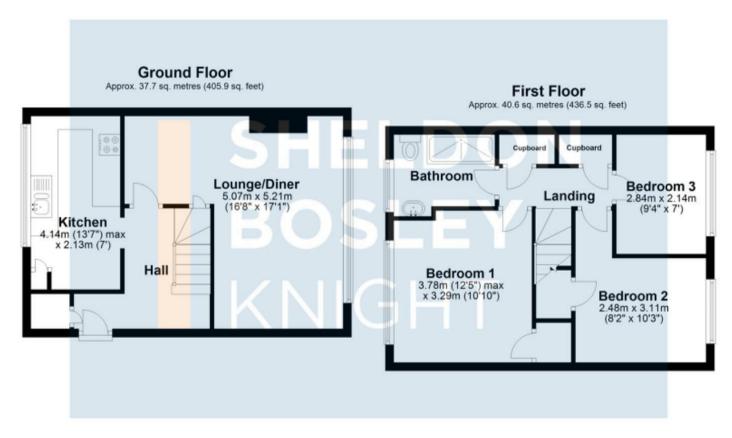

In brief the accommodation on offer comprises a first floor entrance with a lounge/diner and kitchen to this floor. There are three bedrooms and a family bathroom with a modern double shower cubical all to the second floor with added cupboard storage.

## Floorplan

Total area: approx. 78.3 sq. metres (842.4 sq. feet)

All efforts have been made to ensure that the measurements on this floorplan are accurate however these are for guidance puposes only.

Plan produced using PlanUp.