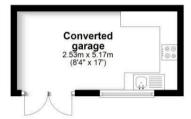

Heading upstairs you're greeted by the large family bathroom with a fantastic jacuzzi bathtub, as well as 3 excellently sized bedrooms. Winding upstairs again into the loft conversion, you're met with a huge master bedroom and dedicated ensuite bathroom. To the rear of the property you have your easy and private rear garden with large private gate access from the driveway, there is also a extra parking space/drive for one car, which is at the rear of the property (in front of the garage), There is also a unique space to the rear offering an additional living or bedroom space with a dedicated kitchen installed too.

## Ground Floor Approx. 50.5 sq. metres (543.8 sq. feet)

Total area: approx. 130.1 sq. metres (1400.0 sq. feet)

All efforts have been made to ensure the measurements are accurate on this floor plan, however these are for guidance purposes only.