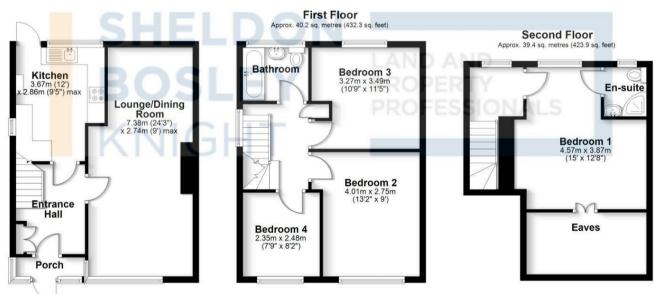

Comprising of a large and airy living room with direct bi-folding doors, access to the rear garden, alongside your excellent kitchen space, you're guaranteed easy and comfortable living as well as ample storage throughout.

Heading upstairs you're greeted by the large family bathroom with a fantastic jacuzzi bathtub, as well as 3 excellently sized bedrooms. Winding upstairs again into the loft conversion, you're met with a huge master bedroom and dedicated ensuite bathroom. To the rear of the property you have your easy and private rear garden with large private gate access from the driveway, there is also a extra parking space/drive for one car, which is at the rear of the property (in front of the garage), There is also a unique space to the rear offering an additional living or bedroom space with a dedicated kitchen installed too.

## Ground Floor Approx. 50.5 sq. metres (543.8 sq. feet)

Total area: approx. 130.1 sq. metres (1400.0 sq. feet)

All efforts have been made to ensure the measurements are accurate on this floor plan, however these are for guidance purposes only.