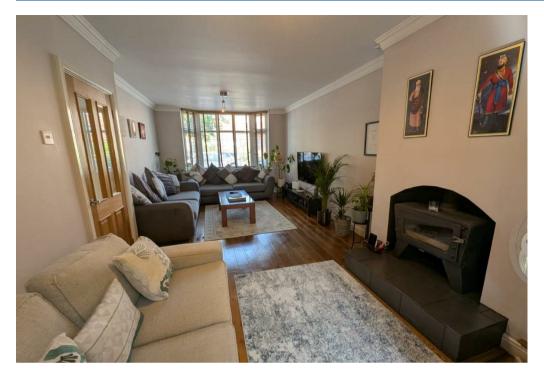

## **Property Description**

\*\*\* AVAILABLE 23RD JUNE - DEPOSIT ALTERNATIVE AVAILABLE \*\*\* In the everpopular Poets Corner, this delightful house presents an excellent opportunity for families and professionals alike. As you enter the property there is a spacious entrance hall with stairs leading to the first floor and the downstairs shower room tucked neatly under the stairs and doors leading into the ground floor accommodation. The stylish modern lounge diner, complete with sofas, and a wood burning fire is the perfect space to relax of an evening. There are double doors from the lounge leading into the bright and inviting open plan kitchen diner, with integrated appliances of a dishwasher and a washing machine with a freestanding fridge freezer. Upstairs there are three wellproportioned bedrooms, this property offers ample space for comfortable living and the modern family bathroom. To the rear there is a large garden perfect for entertaining and there is off street parking to the front of the property. Situated in a friendly neighbourhood, the property benefits from local amenities, schools, and parks, making it an ideal location for those seeking a vibrant community atmosphere. The surrounding area is well-connected, offering easy access to public transport and major roadways, which is perfect for commuters. Energy Rating D. Council Tax Band B