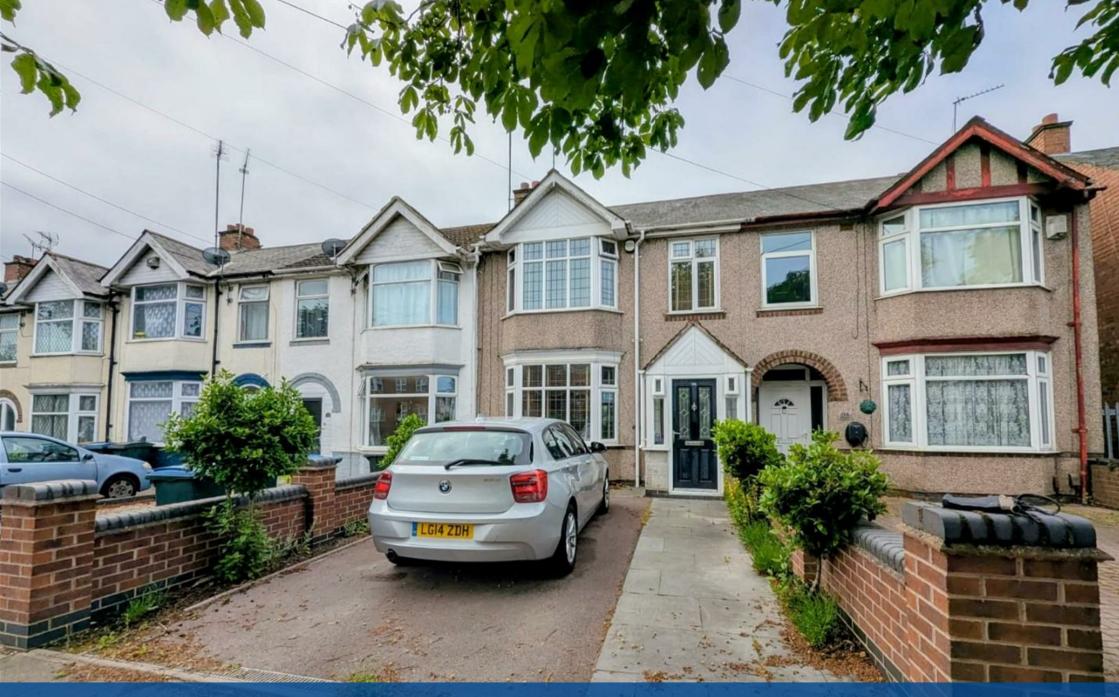

Longfellow Road, Coventry, CV2 5HF

LAND AND PROPERTY PROFESSIONALS

## **Property Description**

\*\*\* AVAILABLE 23RD JUNE - DEPOSIT ALTERNATIVE AVAILABLE \*\*\* In the everpopular Poets Corner, this delightful house presents an excellent opportunity for families and professionals alike. As you enter the property there is a spacious entrance hall with stairs leading to the first floor and the downstairs shower room tucked neatly under the stairs and doors leading into the ground floor accommodation. The stylish modern lounge diner, complete with sofas, and a wood burning fire is the perfect space to relax of an evening. There are double doors from the lounge leading into the bright and inviting open plan kitchen diner, with integrated appliances of a dishwasher and a washing machine with a freestanding fridge freezer. Upstairs there are three wellproportioned bedrooms, this property offers ample space for comfortable living and the modern family bathroom. To the rear there is a large garden perfect for entertaining and there is off street parking to the front of the property. Situated in a friendly neighbourhood, the property benefits from local amenities, schools, and parks, making it an ideal location for those seeking a vibrant community atmosphere. The surrounding area is well-connected, offering easy access to public transport and major roadways, which is perfect for commuters. Energy Rating D. Council Tax Band B