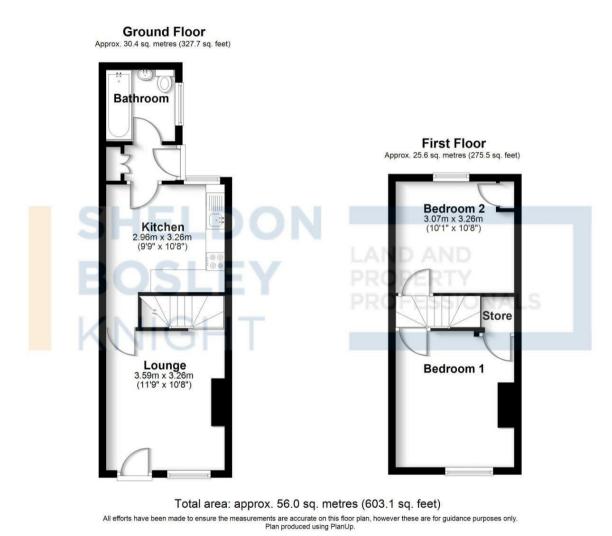

## Property Description

Sheldon Bosley Knight are delighted to present this gorgeous 2 bed terraced family home, now available to the market chain free.

This charming property offers you comfortable and convenient living, with its fantastic location and access to local amenities. When entering, you're greeted by your spacious and characterful living room, offering you great relaxation and a great space to unwind. Leading through to your kitchen, you have a large understairs storage area, offering you ample storage space. Moving on to your standout kitchen, you're met with a gorgeous wraparound style countertops and huge area for additional storage or dining table. Through from the kitchen, you even have a dedicated utility room and your large renovated downstairs bathroom.

Upstairs you're given 2 excellently sized large double bedrooms with both having built in storage! Outside you have a beautiful private rear garden. The property offers not just guaranteed comfortable and convenient living, but also versatility, giving you endless possibilities with layout and more!