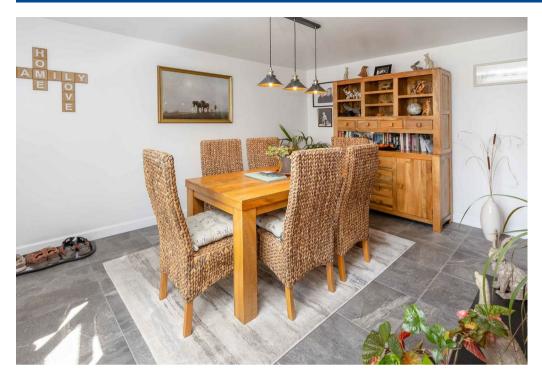

The accommodation comprises Dining Room with multi fuel burner, separate Living Room with concealed staircase, Refitted Kitchen. The ground floor is completed with the 'Spa' Bath bathroom/wc, offering ultimate convenience and comfortable living.