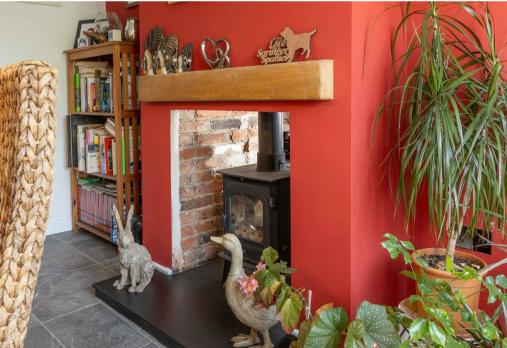

The accommodation comprises Dining Room with multi fuel burner, separate Living Room with concealed staircase, Refitted Kitchen. The ground floor is completed with the 'Spa' Bath bathroom/wc, offering ultimate convenience and comfortable living.

## **Key Features**

- Cottage dating back to circa
  1900s
- Two Large Bedrooms
- Two Separate Reception Rooms
- Re-fitted Kitchen
- 'Spa' bath Bathroom
- Splendid social Garden
- Off Street Parking
- Multi-Fuel Burner
- Eaves Storage space
- Concealed Staircase