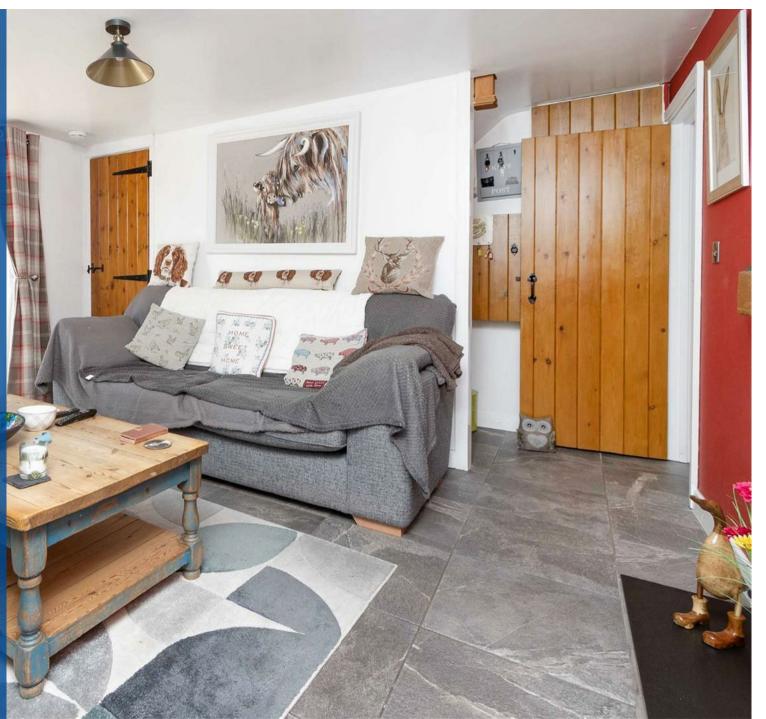

The accommodation comprises Dining Room with multi fuel burner, separate Living Room with concealed staircase, Refitted Kitchen. The ground floor is completed with the 'Spa' Bath bathroom/wc, offering ultimate convenience and comfortable living.

## **Key Features**

- Cottage dating back to circa
  1900s
- Two Large Bedrooms
- Two Separate Reception Rooms
- Re-fitted Kitchen
- 'Spa' bath Bathroom
- Splendid social Garden
- Off Street Parking
- Multi-Fuel Burner
- Eaves Storage space
- Concealed Staircase