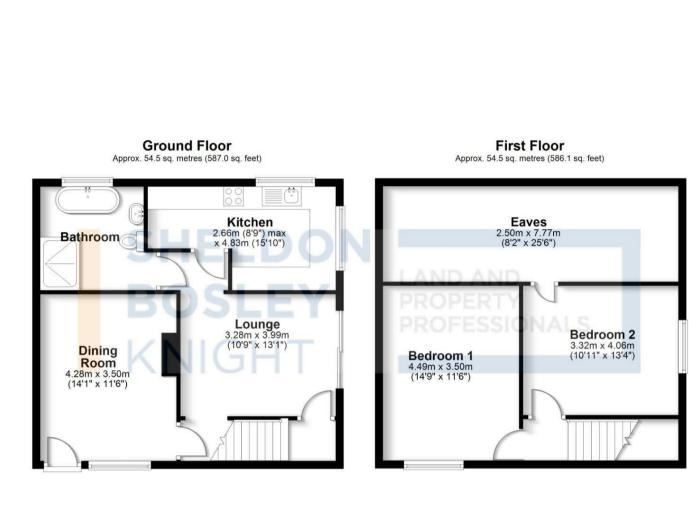

The accommodation comprises Dining Room with multi fuel burner, separate Living Room with concealed staircase, Refitted Kitchen. The ground floor is completed with the 'Spa' Bath bathroom/wc, offering ultimate convenience and comfortable living.

On the first floor are Two fantastic sized bedrooms, offering ample storage throughout, there is also Eaves storage space offering additional storage room.

Outside to the front is Off street parking for 2 cars and a splendid social garden to rear featuring a Studio/Summerhouse, perfect for relaxing or parties alike.

Total area: approx. 109.0 sq. metres (1173.2 sq. feet) All efforts have been made to ensure the measurements are accurate on this floor plan, however these are for guidance purposes only. Plan produced using PlanUp.