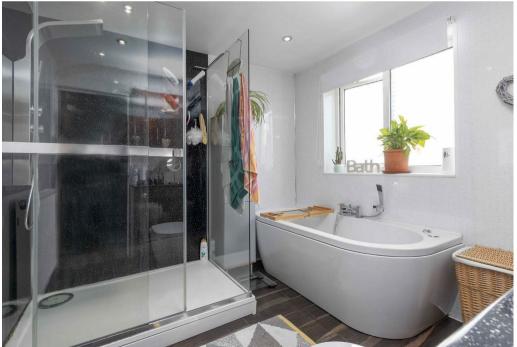

The accommodation comprises Dining Room with multi fuel burner, separate Living Room with concealed staircase, Refitted Kitchen. The ground floor is completed with the 'Spa' Bath bathroom/wc, offering ultimate convenience and comfortable living.

## **Key Features**

- Cottage dating back to circa
  1900s
- Two Large Bedrooms
- Two Separate Reception Rooms
- Re-fitted Kitchen
- 'Spa' bath Bathroom
- Splendid social Garden
- Off Street Parking
- Multi-Fuel Burner
- Eaves Storage space
- Concealed Staircase