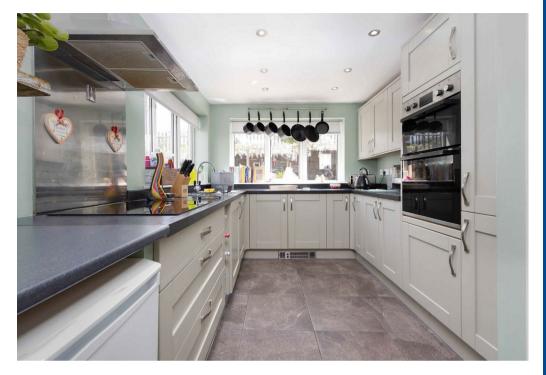

The accommodation comprises Dining Room with multi fuel burner, separate Living Room with concealed staircase, Refitted Kitchen. The ground floor is completed with the 'Spa' Bath bathroom/wc, offering ultimate convenience and comfortable living.

## **Key Features**

- Cottage dating back to circa
  1900s
- Two Large Bedrooms
- Two Separate Reception Rooms
- Re-fitted Kitchen
- 'Spa' bath Bathroom
- Splendid social Garden
- Off Street Parking
- Multi-Fuel Burner
- Eaves Storage space
- Concealed Staircase