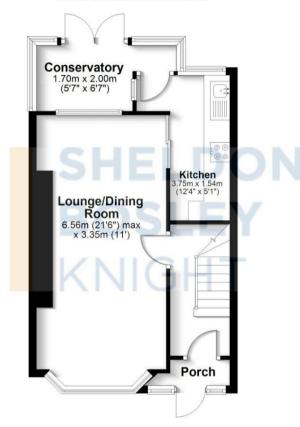

## **Ground Floor**

Approx. 41.9 sq. metres (450.5 sq. feet)

## First Floor

Approx. 33.0 sq. metres (355.5 sq. feet)

Total area: approx. 74.9 sq. metres (806.0 sq. feet)

All efforts have been made to ensure the measurements are accurate on this floor plan, however these are for guidance purposes only.

Plan produced using PlanUp.

We routinely refer clients to both our recommended Legal Firm and a panel of Financial Services Providers. It is your decision whether you choose to deal with these companies. In making that decision, you should know that we receive a referral fee