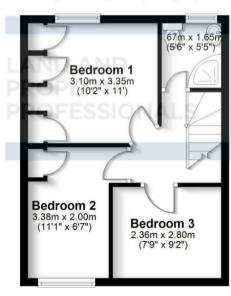

Upstairs you have 3 well sized bedrooms with excellent space as well as your large family bathroom with walk in shower. You're given a unique advantage with versatility at Wyken Croft, with the opportunity to have a large home office setup instead of a 3rd bedroom. The property offers ample storage throughout giving you comfortable and convenient living as well as plenty of character with the gallons of natural light on offer!

## First Floor

Approx. 33.0 sq. metres (355.5 sq. feet)

Total area: approx. 74.9 sq. metres (806.0 sq. feet)

All efforts have been made to ensure the measurements are accurate on this floor plan, however these are for guidance purposes only.