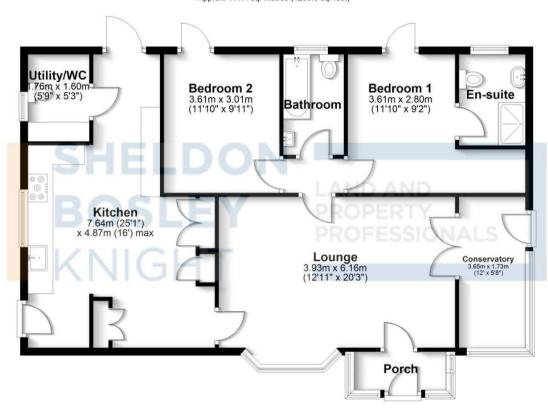

Offers In Excess Of £335,000

Ground Floor Approx. 117.4 sq. metres (1263.6 sq. feet)

Total area: approx. 117.4 sq. metres (1263.6 sq. feet)

All efforts have been made to ensure the measurements are accurate on this floor plan, however these are for guidance purposes only.
Plan produced using PlanUp.