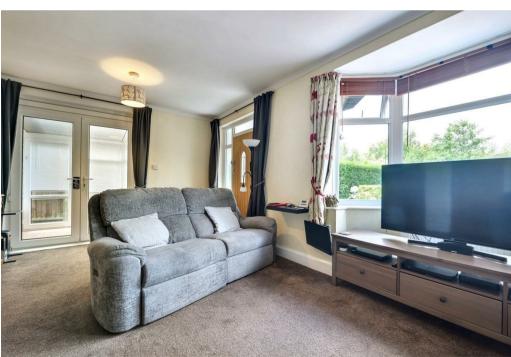

Off the living room is an inner hall giving access to the two large bedrooms and family bathroom, Bedroom one with an en-suite wet room. The bedrooms also offer direct access to the outside space as well as the kitchen.