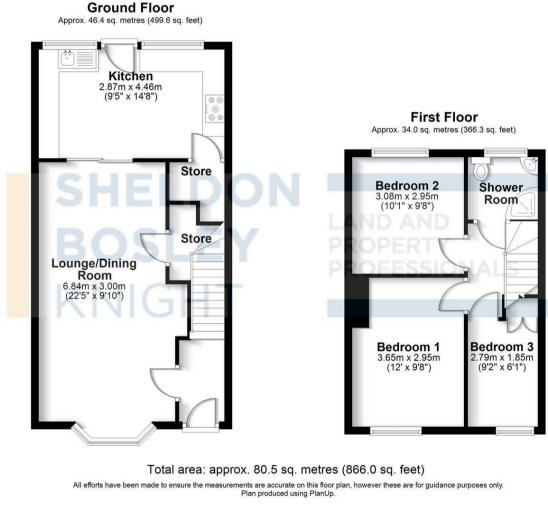

The property comprises of a vast downstairs livings space with large charming bay windows to the front, allowing not only additional room, but tonnes of natural light to pour into the property. The living space sweeps through to your huge open kitchen space. After ascending to the 1st floor of the property, you're greeted by 3 fantastic sized bedrooms and your large family bathroom with convenient walk in shower, perfect for families with vast amounts of space and ample storage with a huge loft area.