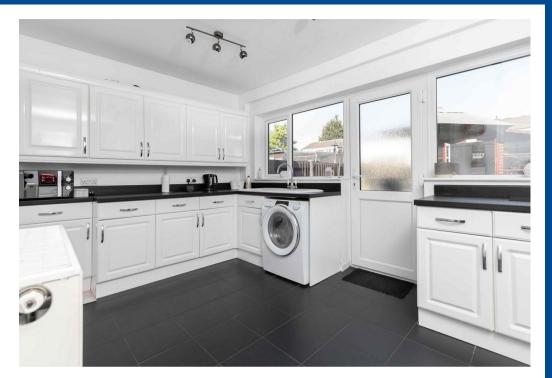

The property comprises of a vast downstairs livings space with large charming bay windows to the front, allowing not only additional room, but tonnes of natural light to pour into the property. The living space sweeps through to your huge open kitchen space. After ascending to the 1st floor of the property, you're greeted by 3 fantastic sized bedrooms and your large family bathroom with convenient walk in shower, perfect for families with vast amounts of space and ample storage with a huge loft area.