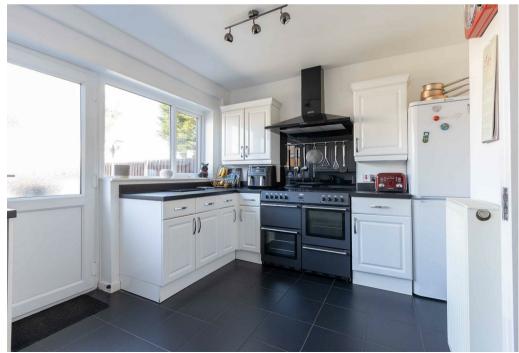

The property comprises of a vast downstairs livings space with large charming bay windows to the front, allowing not only additional room, but tonnes of natural light to pour into the property. The living space sweeps through to your huge open kitchen space. After ascending to the 1st floor of the property, you're greeted by 3 fantastic sized bedrooms and your large family bathroom with convenient walk in shower, perfect for families with vast amounts of space and ample storage with a huge loft area.