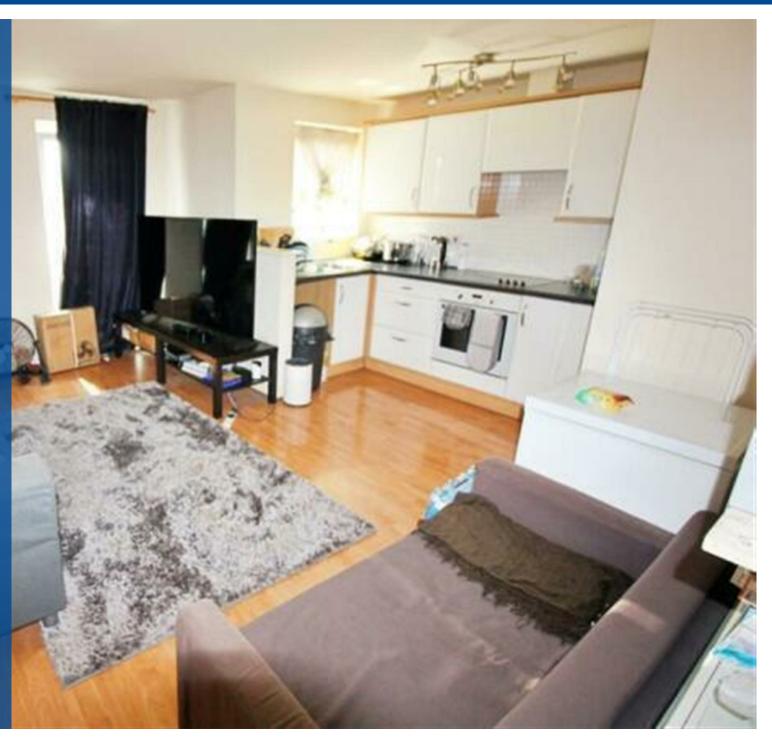

## **Property Description**

\*\*\* AVAILABLE 30TH MAY \*\*\* A one bedroom apartment situated in the heart of Stoke in Coventry. The property is within close proximity to Coventry University and the city centre. The accommodation comprises in brief: entrance hallway, lounge/open plan kitchen, one double bedroom and family bathroom. The apartment boasts one allocated parking space. The property benefits from UPVC double glazing and electric heating. Energy Rating B. Council Tax Band A.

## **Key Features**

- AVAILABLE 30TH MAY
- One Bed Apartment
- Open Plan Living Space
- Modern Fitted Kltchen
- Double Bedroom with Fitted Wardrobes
- Modern Bathroom
- One Allocated Parking Space
- Close to City Centre
- Energy Rating B
- Council Tax Band A