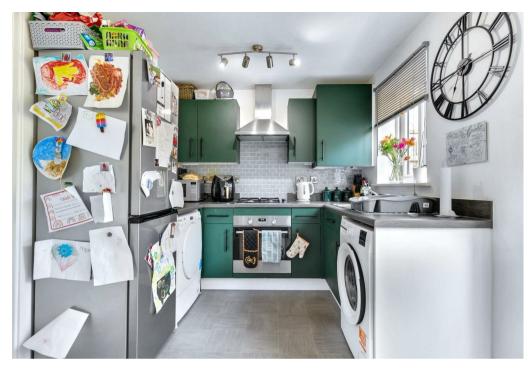

## Property Description

Representing an ideal first purchase this well presented 2 bedroom semidetached house on this modern development.

The accommodation comprises;

Entrance Lobby, Downstairs Cloakroom, Living Room leading to the Dining Kitchen to the rear with door to the garden.

## **Key Features**

- Modern Semi Detached
- Two Bedrooms
- Separate Living Room
- Dining Kitchen
- Garden to Rear
- Off Street Parking to Front
- Gas Fired Central heating
- Double Glazing
- Viewing Highly Recommended
- Motivated Seller