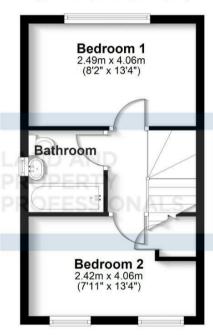

Upstairs there are two bedrooms and the bathroom/wc

Outside to the rear is a lawned garden. To the front of the property is off street parking for one to two cars, depending on the size.

## **Ground Floor**

Approx. 33.6 sq. metres (361.5 sq. feet)

## First Floor

Approx. 28.5 sq. metres (307.3 sq. feet)

Total area: approx. 62.1 sq. metres (668.8 sq. feet)

All efforts have been made to ensure the measurements are accurate on this floor plan, however these are for guidance purposes only.