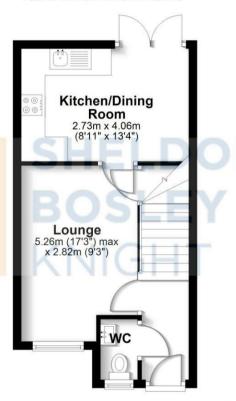

## **Ground Floor**

Approx. 33.6 sq. metres (361.5 sq. feet)

## First Floor

Approx. 28.5 sq. metres (307.3 sq. feet)

Total area: approx. 62.1 sq. metres (668.8 sq. feet)

All efforts have been made to ensure the measurements are accurate on this floor plan, however these are for guidance purposes only.

Plan produced using PlanUp.

EPC Rating - B

Tenure - Freehold

Council Tax Band - B

Local Authority Coventry City Council

We routinely refer clients to both our recommended legal firm and a panel of financial services providers. It is your decision whether you choose to deal with these companies. In making that decision, you should know that we receive a referral fee.