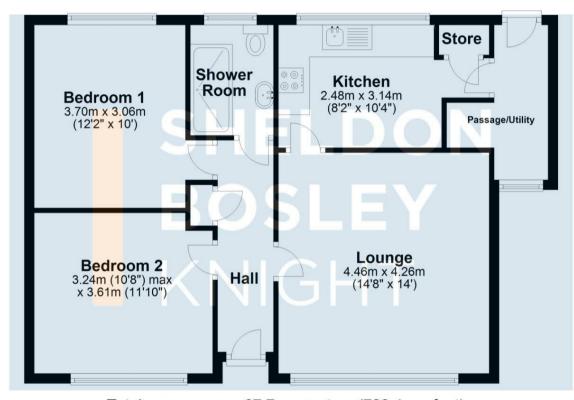

## **Ground Floor**

Approx. 67.7 sq. metres (728.4 sq. feet)

Total area: approx. 67.7 sq. metres (728.4 sq. feet)

All efforts have been made to ensure that the measurements on this floorplan are accurate however these are for guidance puposes only.

Plan produced using PlanUp.

We routinely refer clients to both our recommended Legal Firm and a panel of Financial Services Providers. It is your decision whether you choose to deal with these companies. In making that decision, you should know that we receive a referral fee