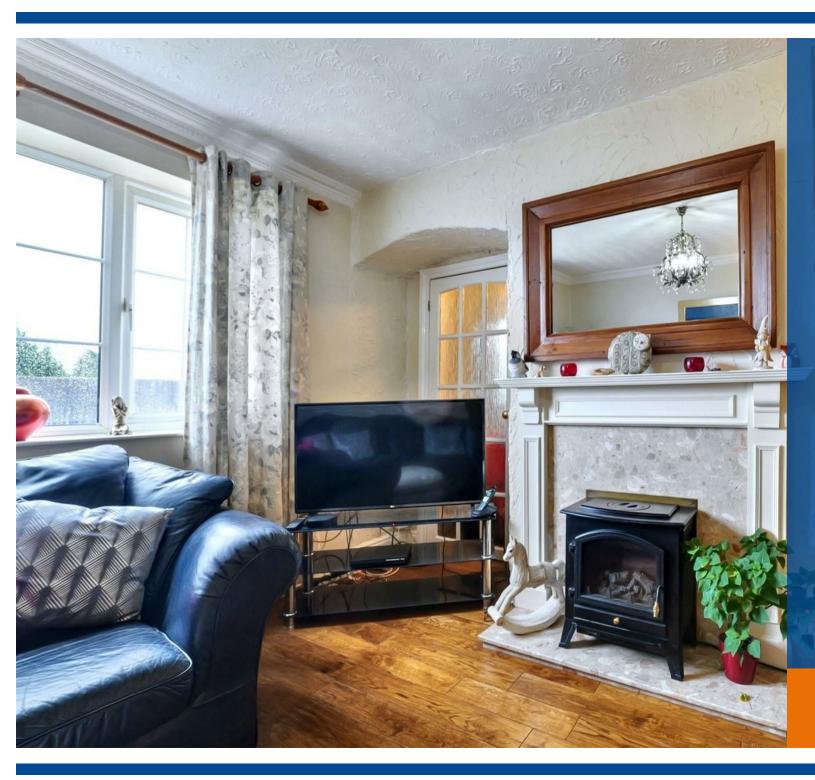

The accommodation comprises of a spacious entrance dining area, following through into the hallway with stairs ascending to the first floor, a fully fitted kitchen/breakfast room, utility room, WC and homely lounge with log burner. The property also benefits from a gorgeous conservatory which looks out onto the stunning field views. Upstairs the property offers three double bedrooms and a family bathroom with a large corner bath, as well as ample storage!