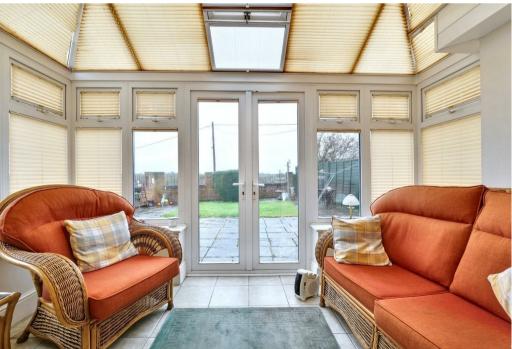

The accommodation comprises of a spacious entrance dining area, following through into the hallway with stairs ascending to the first floor, a fully fitted kitchen/breakfast room, utility room, WC and homely lounge with log burner. The property also benefits from a gorgeous conservatory which looks out onto the stunning field views. Upstairs the property offers three double bedrooms and a family bathroom with a large corner bath, as well as ample storage!