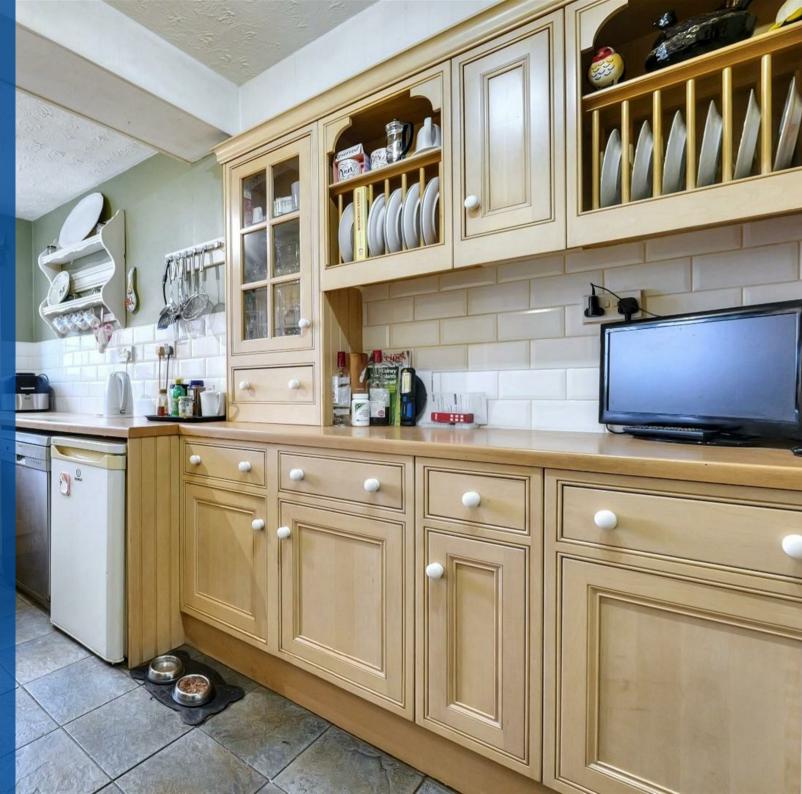

The accommodation comprises of a spacious entrance dining area, following through into the hallway with stairs ascending to the first floor, a fully fitted kitchen/breakfast room, utility room, WC and homely lounge with log burner. The property also benefits from a gorgeous conservatory which looks out onto the stunning field views. Upstairs the property offers three double bedrooms and a family bathroom with a large corner bath, as well as ample storage!