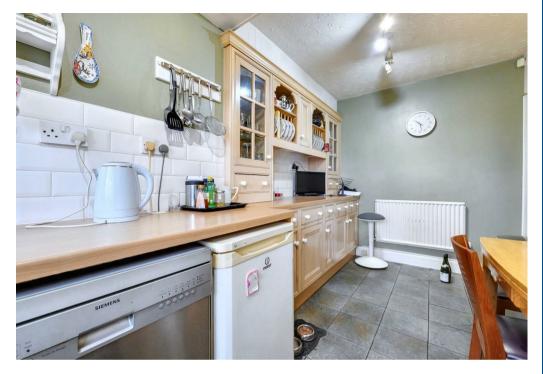

The accommodation comprises of a spacious entrance dining area, following through into the hallway with stairs ascending to the first floor, a fully fitted kitchen/breakfast room, utility room, WC and homely lounge with log burner. The property also benefits from a gorgeous conservatory which looks out onto the stunning field views. Upstairs the property offers three double bedrooms and a family bathroom with a large corner bath, as well as ample storage!