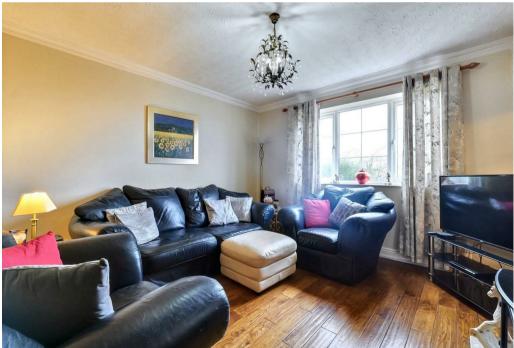

The accommodation comprises of a spacious entrance dining area, following through into the hallway with stairs ascending to the first floor, a fully fitted kitchen/breakfast room, utility room, WC and homely lounge with log burner. The property also benefits from a gorgeous conservatory which looks out onto the stunning field views. Upstairs the property offers three double bedrooms and a family bathroom with a large corner bath, as well as ample storage!