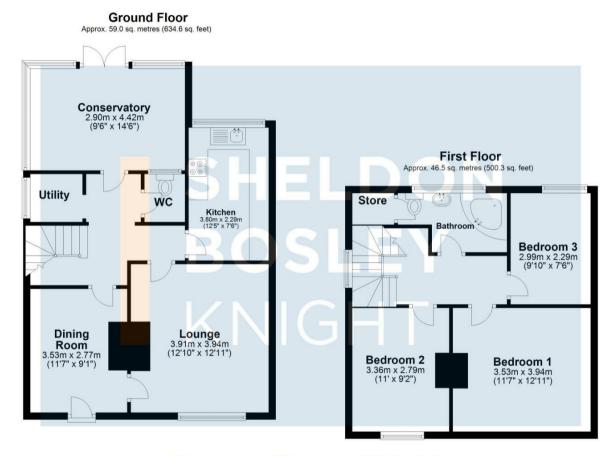

Offers Over £316,000

Total area: approx. 105.4 sq. metres (1134.9 sq. feet) All efforts have been made to ensure that the measurements on this floorplan are accurate however these are for guidance puposes only. Plan produced using PlanUp.