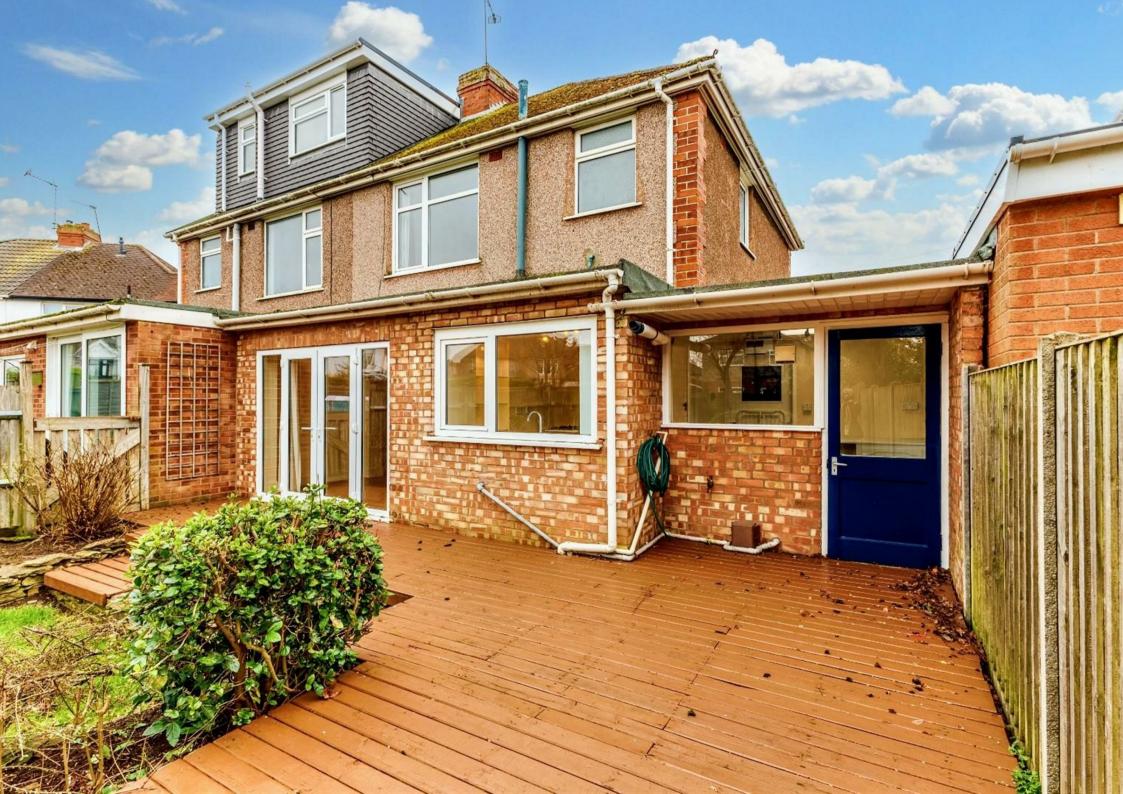

Externally the property benefits from ample off street parking via front driveway, garage to side and to the rear a beautiful private enclosed garden.

Further benefits include, Gas central heating and double glazing.