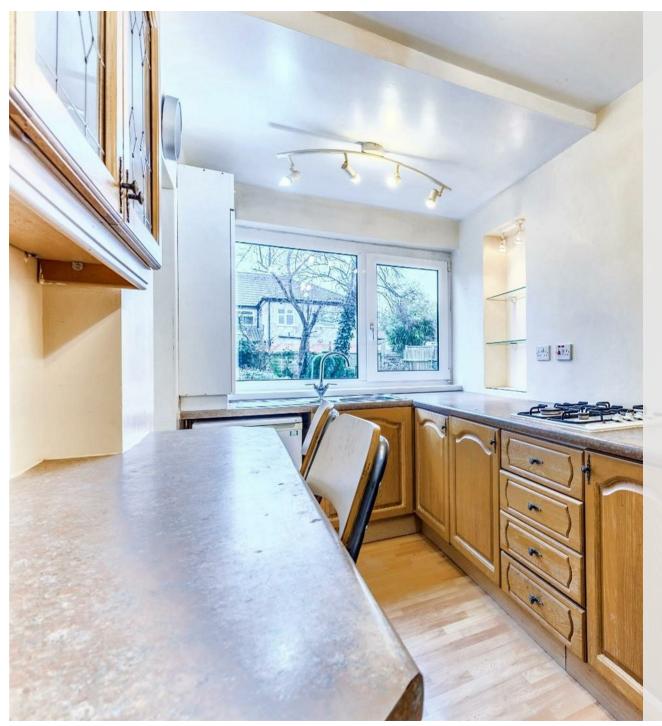

In brief, the accommodation comprises an entrance hallway, lounge/diner, fitted kitchen with breakfast bar and a separate extended utility to the rear of the garage. Upstairs, there are three well sized bedrooms and a family bathroom.