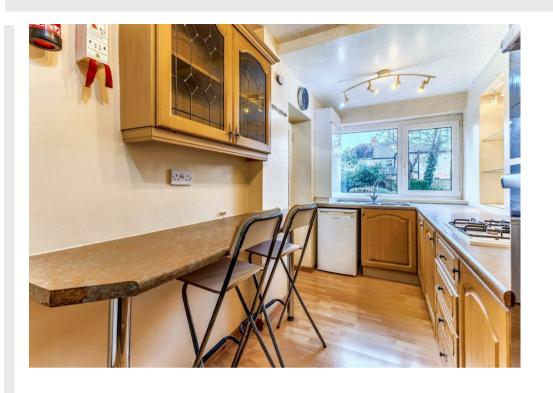

In brief, the accommodation comprises an entrance hallway, lounge/diner, fitted kitchen with breakfast bar and a separate extended utility to the rear of the garage. Upstairs, there are three well sized bedrooms and a family bathroom.