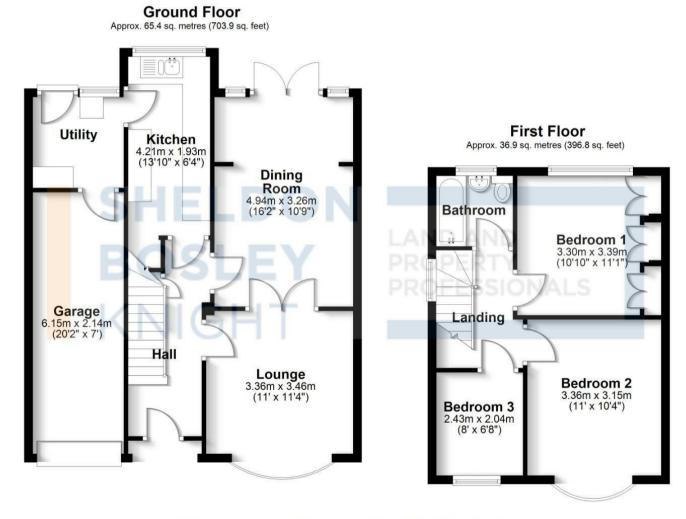

In brief, the accommodation comprises an entrance hallway, lounge/diner, fitted kitchen with breakfast bar and a separate extended utility to the rear of the garage. Upstairs, there are three well sized bedrooms and a family bathroom.

## Floorplan

Total area: approx. 102.3 sq. metres (1100.7 sq. feet)

We routinely refer clients to both our recommended Legal Firm and a panel of Financial Services Providers. It is your decision whether you choose to deal with these companies. In making that decision, you should know that we receive a referral fee