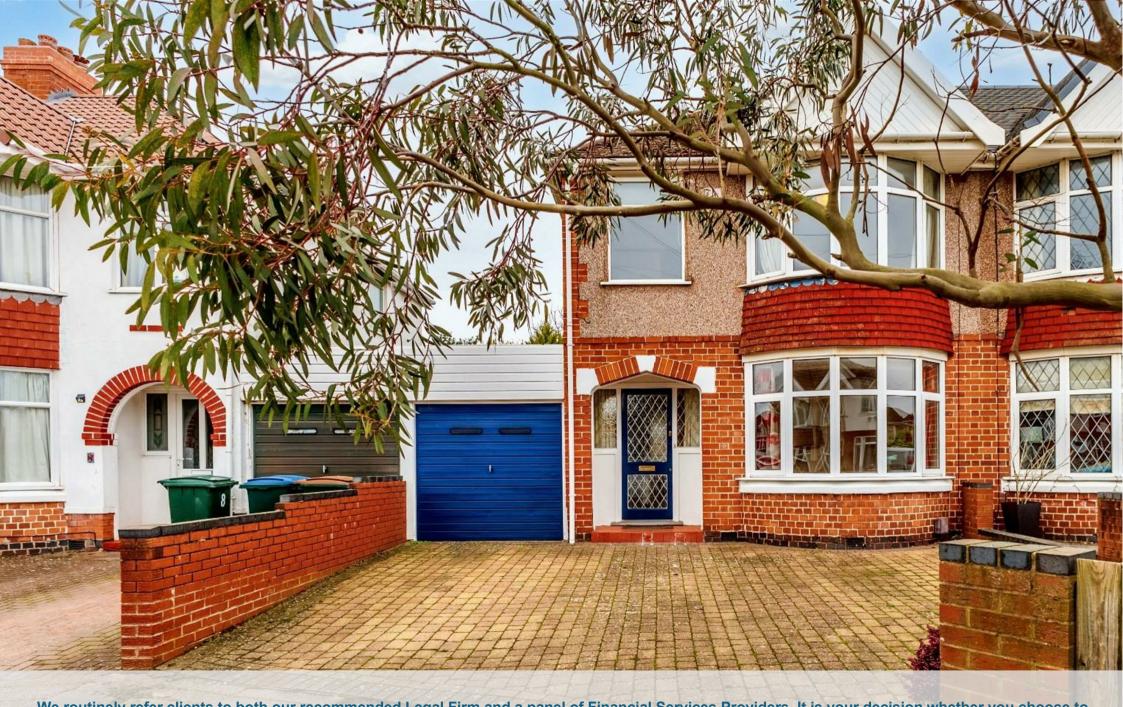

Externally the property benefits from ample off street parking via front driveway, garage to side and to the rear a beautiful private enclosed garden.

Further benefits include, Gas central heating and double glazing.