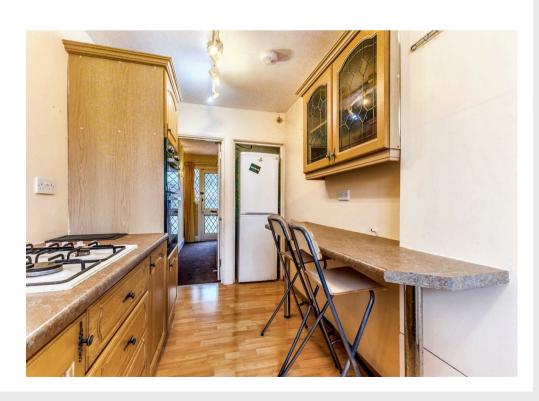

In brief, the accommodation comprises an entrance hallway, lounge/diner, fitted kitchen with breakfast bar and a separate extended utility to the rear of the garage. Upstairs, there are three well sized bedrooms and a family bathroom.